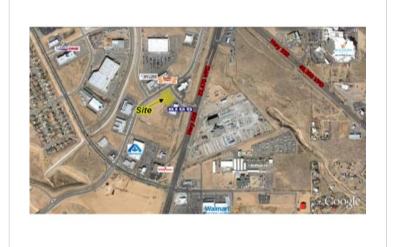

## **Rio Rancho Build-to-Suit Land** 4404 Jager Drive Rio Rancho, NM 87144

| Property Type: | Land -Retail |
|----------------|--------------|
| Zoning:        | C-1          |
| Listing ID:    | WHZCV6       |
| Style:         | Other Style  |
| Lot Size:      | 50,965 SF    |

### **Property Description**

North Rio Rancho Trade Area. Very near intersection of Hwy 528 and Hwy 550. 1.17 Acres within North Rio Rancho Trade Area. Perfect site for distribution center to service Albuquerque-Rio Rancho and points North and West.