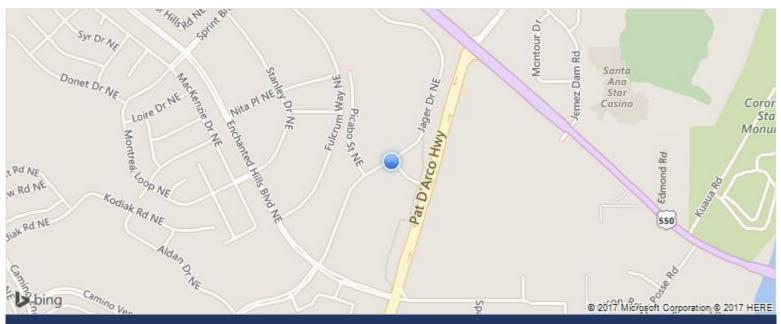

## **Rio Rancho Build-to-Suit Land** 4404 Jager Drive Rio Rancho, NM 87144

| Property Type: | Land -Retail |
|----------------|--------------|
| Zoning:        | C-1          |
| Listing ID:    | WHZCV6       |
| Style:         | Other Style  |
| Lot Size:      | 50,965 SF    |

### **Property Description**

North Rio Rancho Trade Area. Very near intersection of Hwy 528 and Hwy 550. 1.17 Acres within North Rio Rancho Trade Area. Perfect site for distribution center to service Albuquerque-Rio Rancho and points North and West.