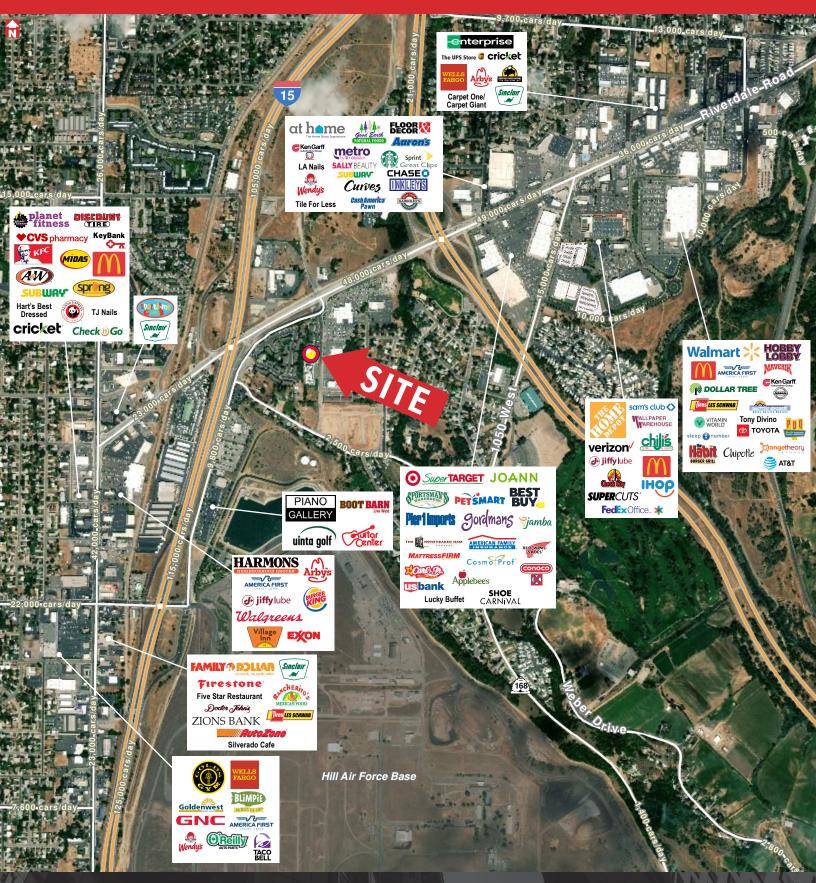

## **PROPERTY** FEATURES

- Suite 5131: 900 SF Available
- Convenient Location Next to I-15
- High Quality Commercial Grade Carpets
- 3-Color Paint Scheme Throughout Suites
- Tenant Pays Own Utilities & Janitorial