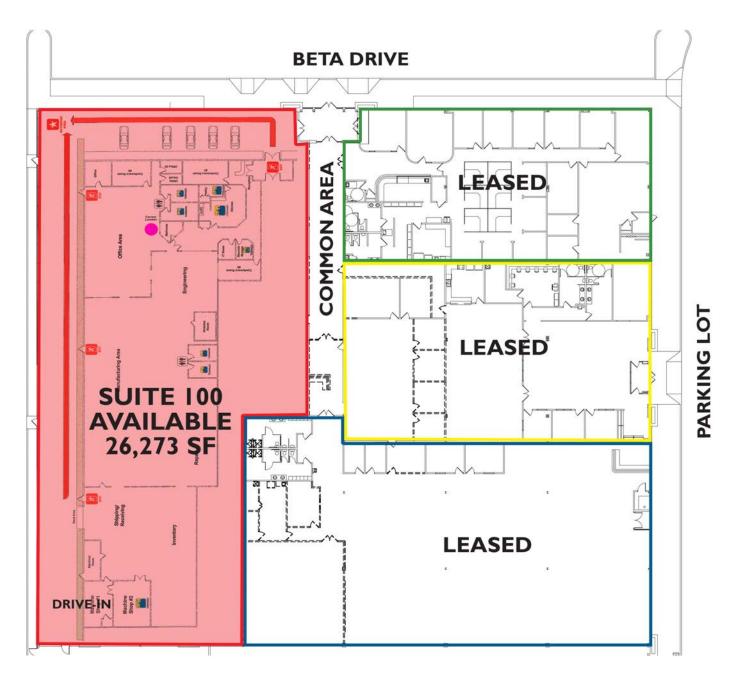

#### **Available Unit**

| SUITE | TOTAL SF  | OFFICE SF | PRODUCTION/TECH | TRUCK DOCKS | DIDS    |  |
|-------|-----------|-----------|-----------------|-------------|---------|--|
| 100   | 26,273 SF | 5,204 SF  | 21,069 SF       | -0-         | ONE (1) |  |

**FOR LEASE** 700 Beta Drive Mayfield Village, Ohio 44143

## **Space Plan**

Eliot Kijewski, SIOR Senior Vice President 216.525.1487 ekijewski@crescorealestate.com 3 Summit Park Drive Suite 200 Cleveland, Ohio 44131 Main 216.520.1200 216.520.1828 Fax crescorealestate.com