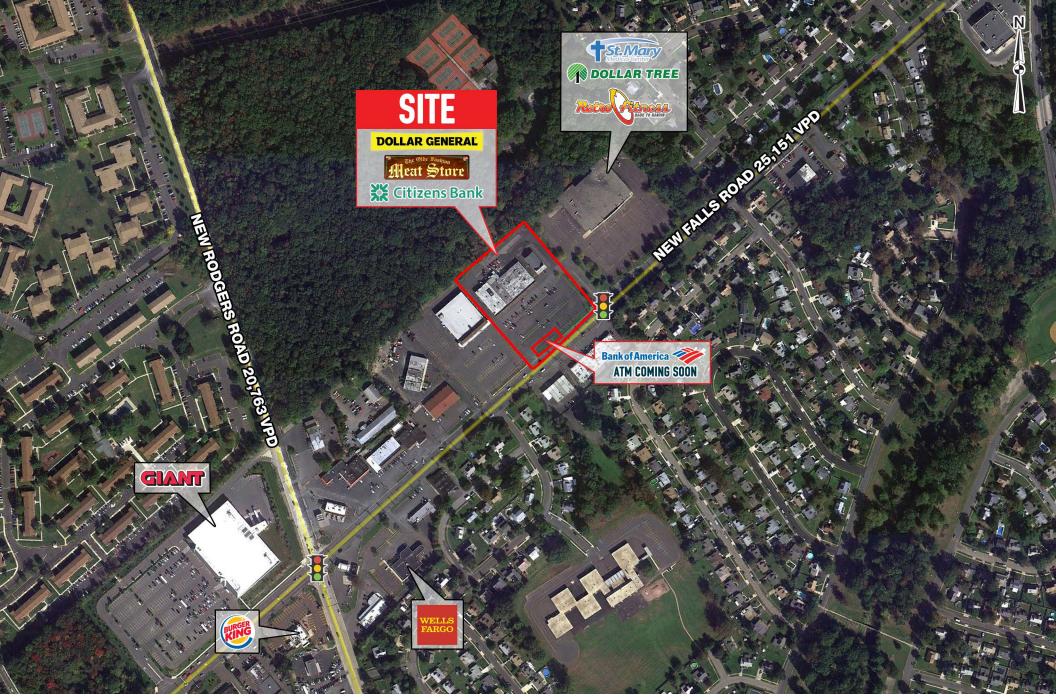

## property highlights.

- Under New Ownership
- New facade and pylon complete
- Conveniently located in highly dense area
- Surrounding retailers include Giant, Walgreens and more
- Bank of America ATM drive-thru coming soon!

NEW FALLS ROAD TRAFFIC COUNT: 25,151 VPD \*ESRI 2018