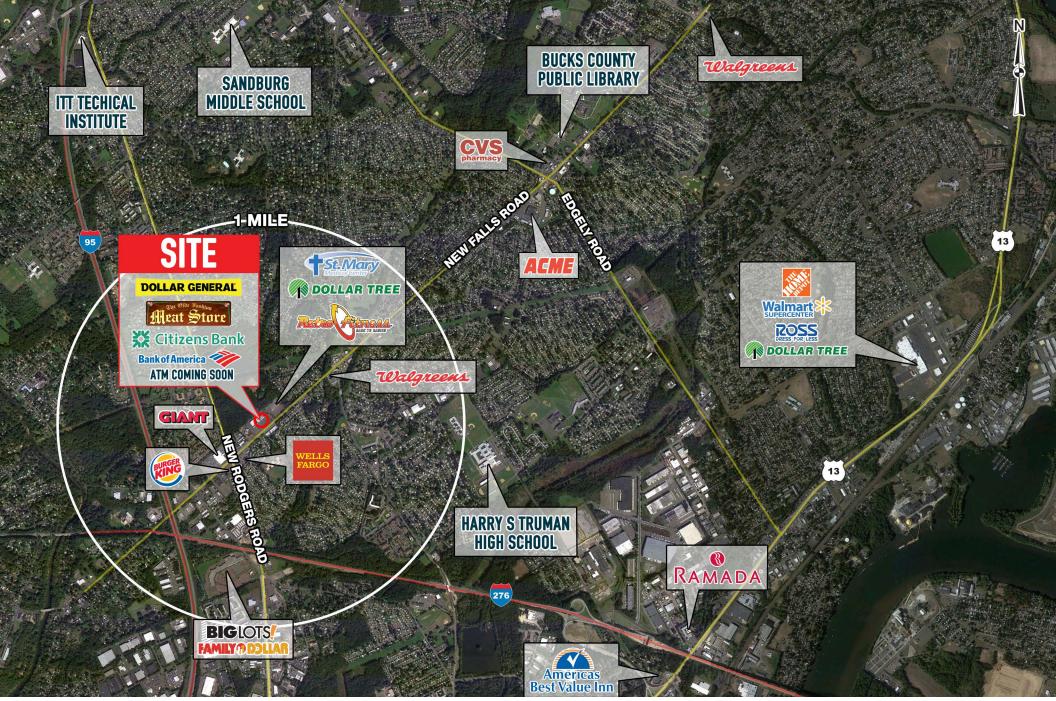

### **NEWPORT PLAZA**

## **4525 NEW FALLS ROAD**

LEVITTOWN, PA

±4.595 - 11.462 SF AVAILABLE FOR LEASE

## property highlights.

- Under New Ownership
- New facade and pylon complete
- Conveniently located in highly dense area
- Surrounding retailers include Giant, Walgreens and more
- Bank of America ATM drive-thru coming soon!

NEW FALLS ROAD TRAFFIC COUNT: 25,151 VPD \*ESRI 2018