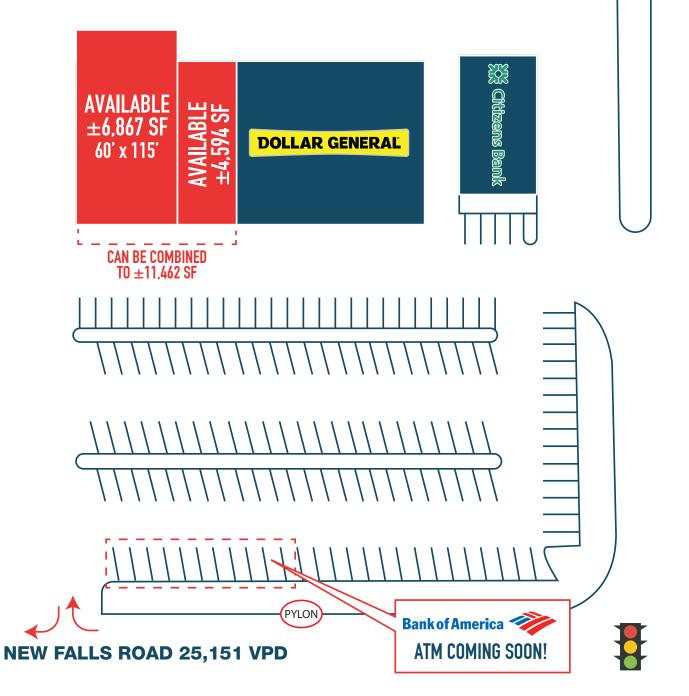

## **4525 NEW FALLS ROAD**

LEVITTOWN, PA

±4.595 - 11.462 SF AVAILABLE FOR LEASE

## property highlights.

- Under New Ownership
- New facade and pylon complete
- Conveniently located in highly dense area
- Surrounding retailers include Giant, Walgreens and more
- Bank of America ATM drive-thru coming soon!