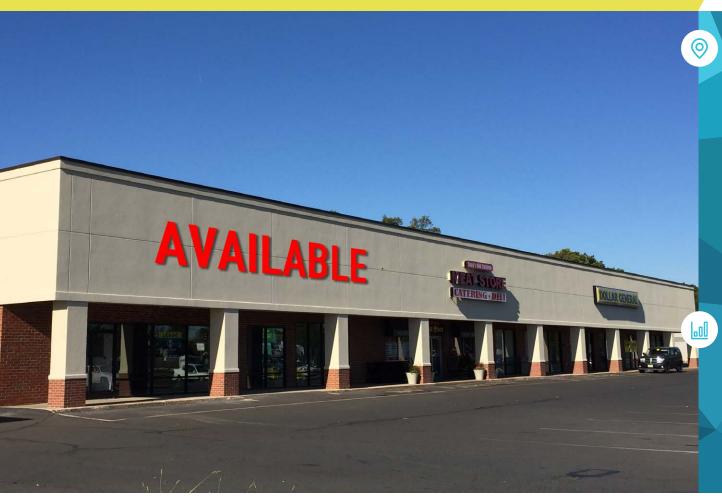

## **4525 NEW FALLS ROAD**

LEVITTOWN, PA

±4.595 - 11.462 SF AVAILABLE FOR LEASE

## property highlights.

- Under New Ownership
- New facade and pylon complete
- Conveniently located in highly dense area
- Surrounding retailers include Giant, Walgreens and more
- Bank of America ATM drive-thru coming soon!