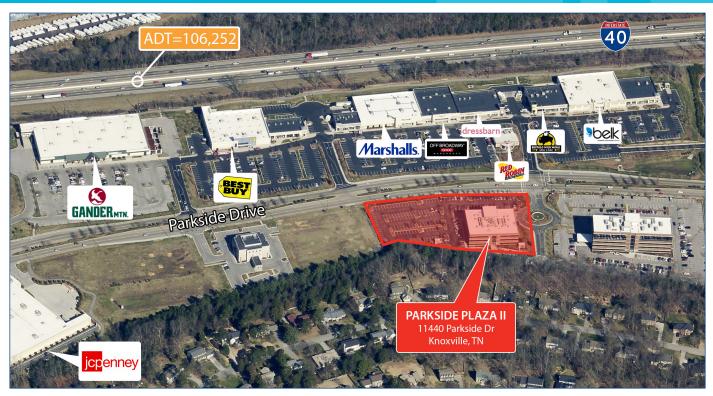

#### Property Overview

- 1,562 sf and 4,776 sf spaces available
- Class-A medical office space in prime Turkey Creek location
- Easy access to I-40 via Lovell Rd or Campbell Station Rd
- Located in premier regional shopping district with easy access to banks, restaurants and numerous other amenities
- Ample parking—4.5: 1,000 parking ratio

## PARKSIDE PLAZA II