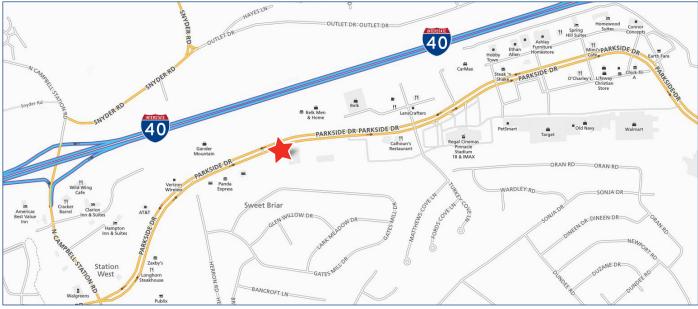

#### Property Overview

- 1,562 sf and 4,776 sf spaces available
- Class-A medical office space in prime Turkey Creek location
- Easy access to I-40 via Lovell Rd or Campbell Station Rd
- Located in premier regional shopping district with easy access to banks, restaurants and numerous other amenities
- Ample parking—4.5: 1,000 parking ratio

## PARKSIDE PLAZA II