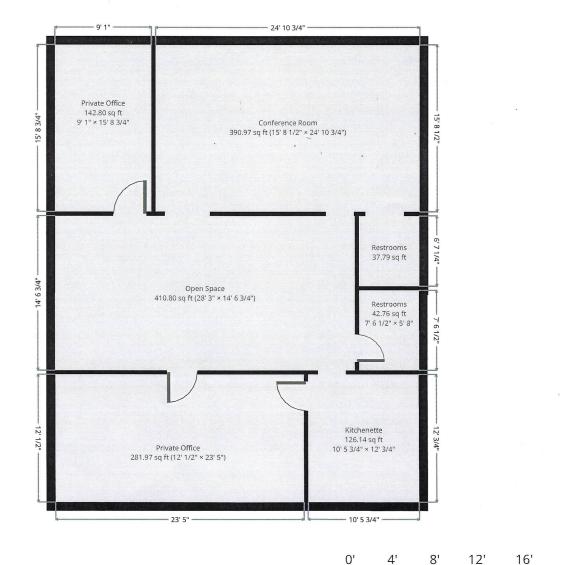

A 1,265 SF office space located at Stoneleigh Business Park on W. Friendly Avenue, conveniently located near the airport. Ample parking. A full service building (excluding janitorial) leasing for \$1,361 per month, This office has 2 restrooms, break area, 4 offices and opens up to a courtyard. This office park is the home of the world famous Wall Street Deli! Available December 1st!

## Plan 13

E F

## Plan 13

1

## Plan 13

5 1 5

THIS FLOORPLAN IS PROVIDED WITHOUT WARRANTY OF ANY KIND. SENSOPIA DISCLAIMS ANY WARRANTY INCLUDING, WITHOUT LIMITATION, SATISFACTORY QUALITY OR ACCURACY OF DIMENSIONS.