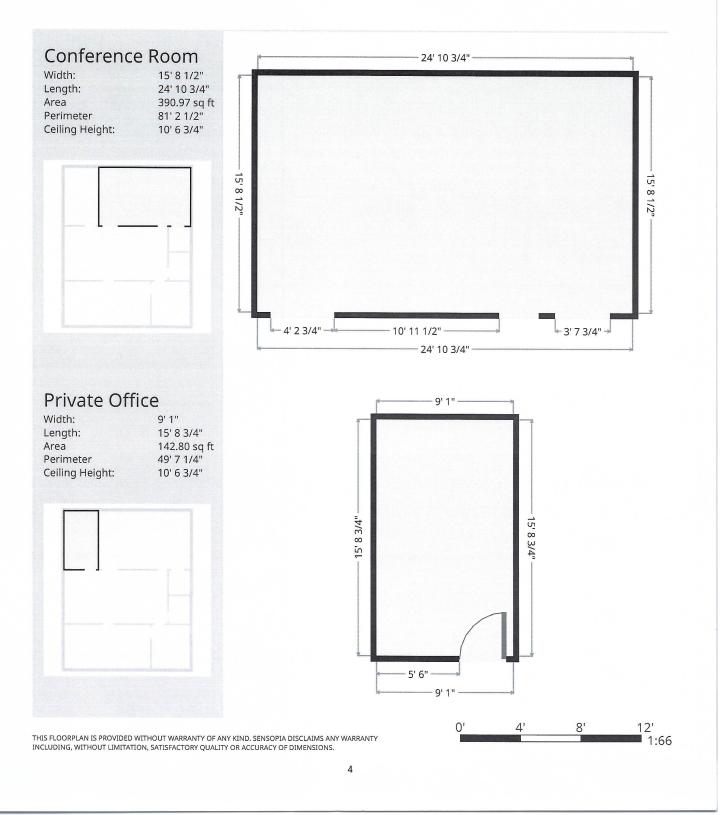

A 1,265 SF office space located at Stoneleigh Business Park on W. Friendly Avenue, conveniently located near the airport. Ample parking. A full service building (excluding janitorial) leasing for \$1,361 per month, This office has 2 restrooms, break area, 4 offices and opens up to a courtyard. This office park is the home of the world famous Wall Street Deli! Available December 1st!