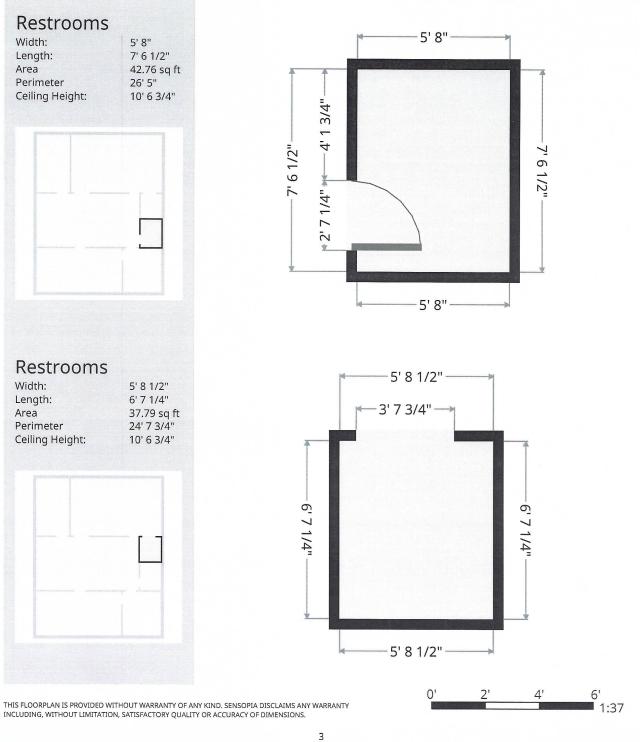

A 1,265 SF office space located at Stoneleigh Business Park on W. Friendly Avenue, conveniently located near the airport. Ample parking. A full service building (excluding janitorial) leasing for \$1,361 per month, This office has 2 restrooms, break area, 4 offices and opens up to a courtyard. This office park is the home of the world famous Wall Street Deli! Available December 1st!