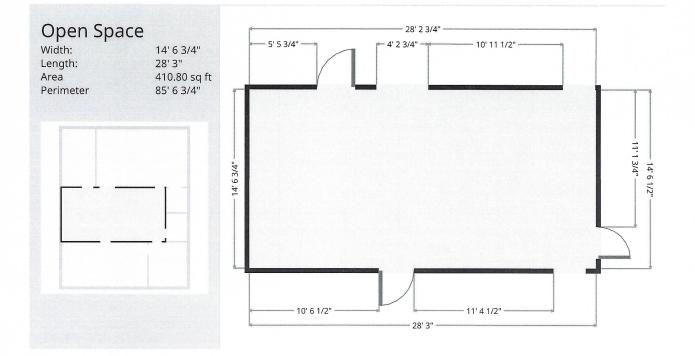

A 1,265 SF office space located at Stoneleigh Business Park on W. Friendly Avenue, conveniently located near the airport. Ample parking. A full service building (excluding janitorial) leasing for \$1,361 per month, This office has 2 restrooms, break area, 4 offices and opens up to a courtyard. This office park is the home of the world famous Wall Street Deli! Available December 1st!