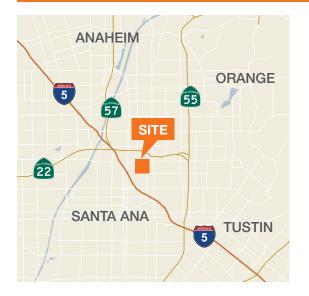

# **Church Space For Lease** ±6,000 SF Church Building

kiddermathews.com

## For Lease Religious Facility