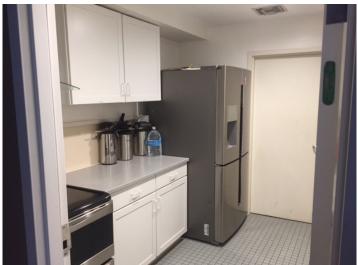

#### **Features**

| Lease Rate: \$1.000 – \$3.000/month plus utilities                                                                                                                               |
|----------------------------------------------------------------------------------------------------------------------------------------------------------------------------------|
| Please do not disturb Church                                                                                                                                                     |
| Availability Schedule:<br>Sunday: 8 am to 11 am, and 12:30 pm to 3 pm<br>Saturday: available all day until 4:30 pm<br>Monday, Tuesday, Wednesday, and Friday: evenings available |
| On-site parking                                                                                                                                                                  |
| Fellowship hall (divides into 2 rooms), kitchen, outdoor patio                                                                                                                   |
| Sanctuary seats ±200                                                                                                                                                             |