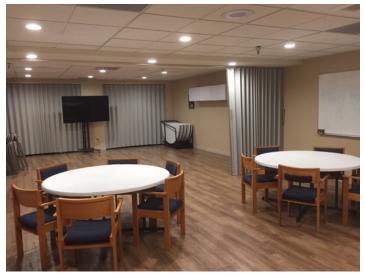

#### **Features**

| Lease Rate: \$1.000 – \$3.000/month plus utilities                                                                                                                               |
|----------------------------------------------------------------------------------------------------------------------------------------------------------------------------------|
| Please do not disturb Church                                                                                                                                                     |
| Availability Schedule:<br>Sunday: 8 am to 11 am, and 12:30 pm to 3 pm<br>Saturday: available all day until 4:30 pm<br>Monday, Tuesday, Wednesday, and Friday: evenings available |
| On-site parking                                                                                                                                                                  |
| Fellowship hall (divides into 2 rooms), kitchen, outdoor patio                                                                                                                   |
| Sanctuary seats ±200                                                                                                                                                             |