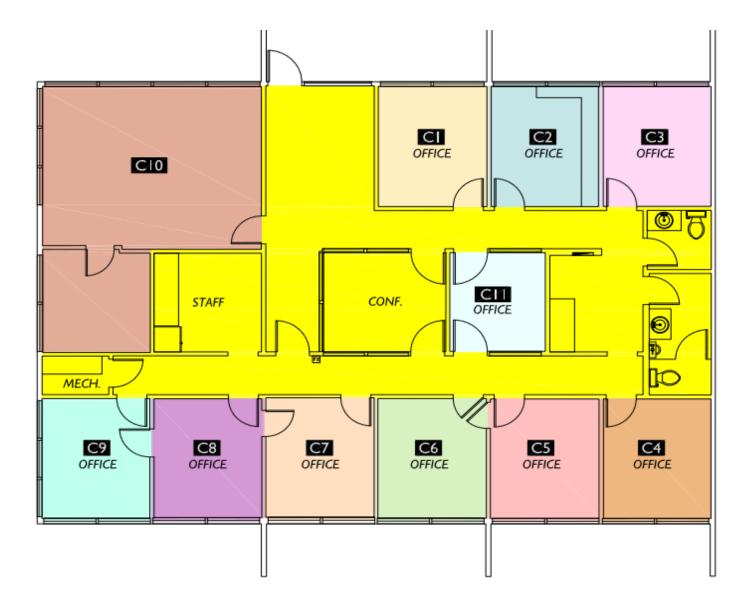

### **Professional Office For Lease**

| Suite | SF      | Rate           |
|-------|---------|----------------|
| C-105 | 190 RSF | \$250.00/mo,MG |