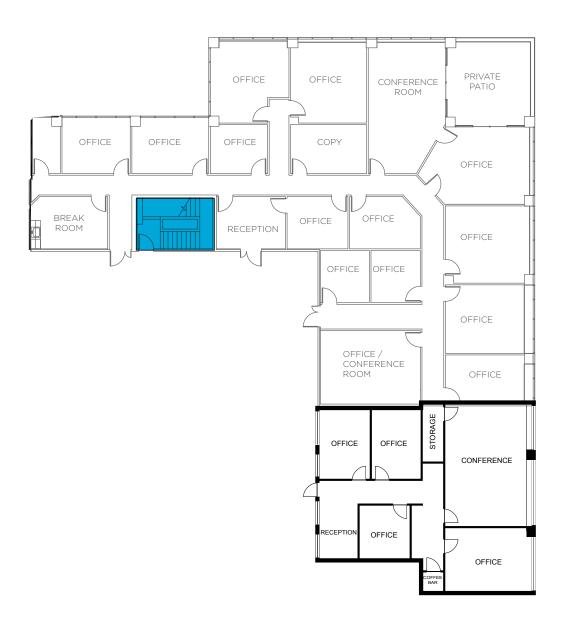

## FOR LEASE

FIVE G O V E R N O R

Suite features reception, 4 private offices, conference room, coffee bar and storage room.

5060 Shoreham Place
SUITE 220
Available 7/1/20

1,916 SF

# FOR LEASE

FIVE

Suites 220 & 240 can be combined for a total of 6,940 SF.

### 5060 Shoreham Place SUITES 220 & 240 Available 7/1/20

6,940 SF