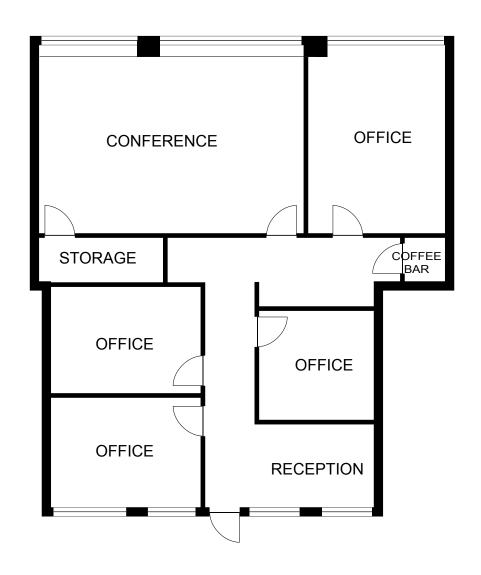

## FOR LEASE

FIVE G O V E R N O R

Suite features reception, 4 private offices, conference room, coffee bar and storage room.

5060 Shoreham Place
SUITE 220
Available 7/1/20

1,916 SF