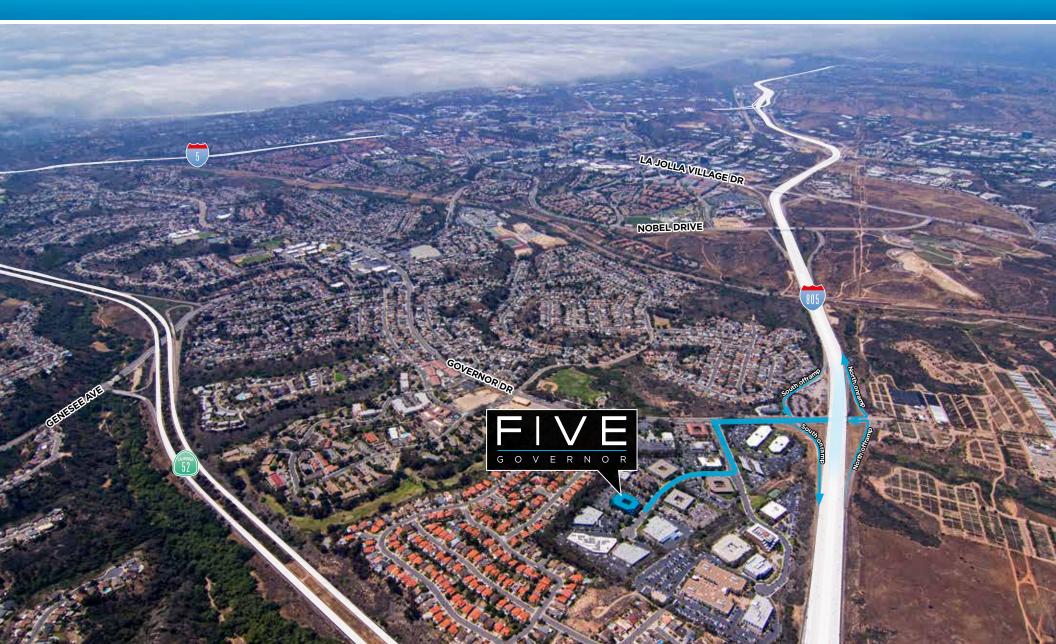

# DRIVE TIMES

SR-56 ENTRANCE7.2 Miles/11 Minutes

• LA JOLLA VILLAGE DR. 2.3 Miles/4 Minutes • SR-52 ENTRANCE 1.5 Miles/3 Minutes DOWNTOWN SAN DIEGO
 11.6 Miles/28 Minutes

MIRA MESA BLVD.3.5 Miles/6 Minutes

• LA JOLLA
6 Miles/9 Minutes

• I-15 CORRIDOR
5 Miles/13 Minutes

\*Average drive times/mileages sourced from Waze Traffic App and calculated during peak traffic times.

Five Governor is within 10 minutes of every major San Diego freeway, providing your employees with improved freeway accessibility and shorter commute times.