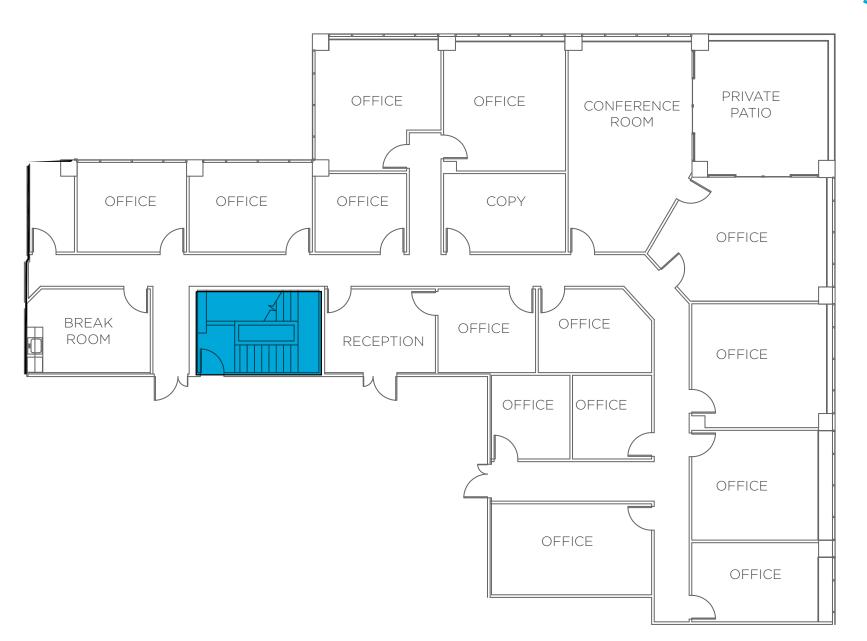

### FOR LEASE

Suite features reception area, conference room, 14 private offices, break room, storage/copy room, open office area and a private patio.

5060 Shoreham Place

### **SUITE 240**

Vacant

5,024 SF