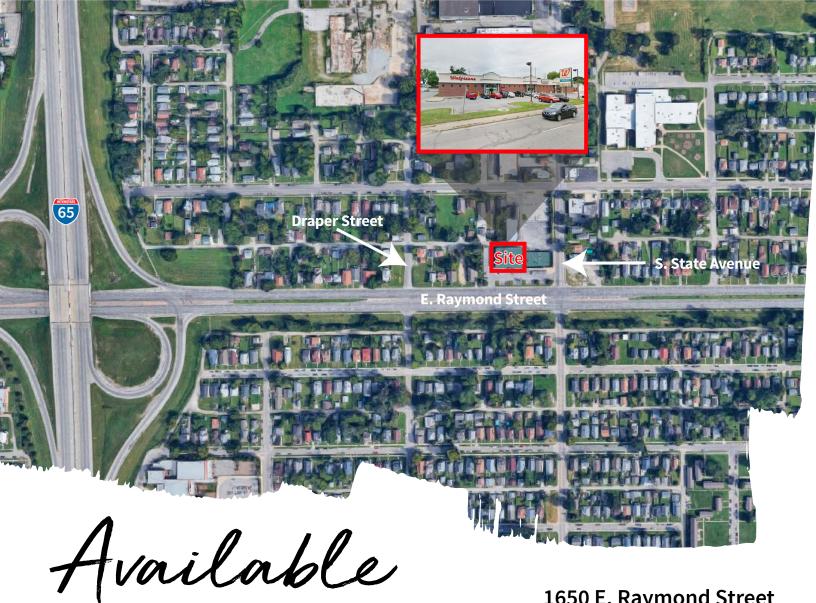

## 8,800 SF SPACE AVAILABLE

- Excellent visibility
- Pylon signage
- 24,452+ VPD (E. Raymond & Draper Street)
- Former Walgreens
- Conveniently located off of I-65

# 1650 E. Raymond Street Indianapolis, IN 46203