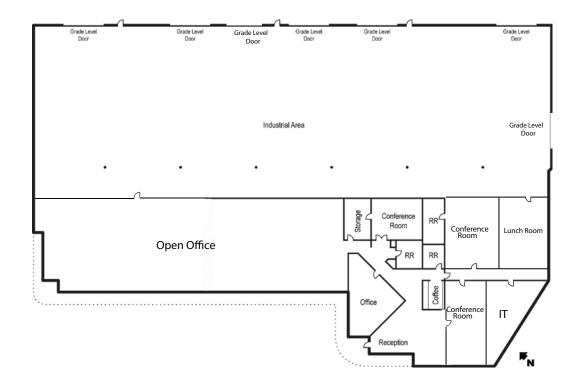

#### **FLOOR PLAN**

### PROPERTY FEATURES

- Industrial / Flex
- Freestanding Building
- Parcel Size Approximately 48,787 Square Feet
- Great Location Just off Mira Mesa Blvd
- Terrific Corporate Image
- HVAC Office Approximately 3,500 Square Feet
- Abundant Glass
- Drive-around Access
- Sprinklered
- 7 Grade Level Doors
- Concrete Parking Lot
- Gated Yard Area
- Available August 2019
- Tenant Lease Expires 8/19.
  They Will Consider Early Termination.