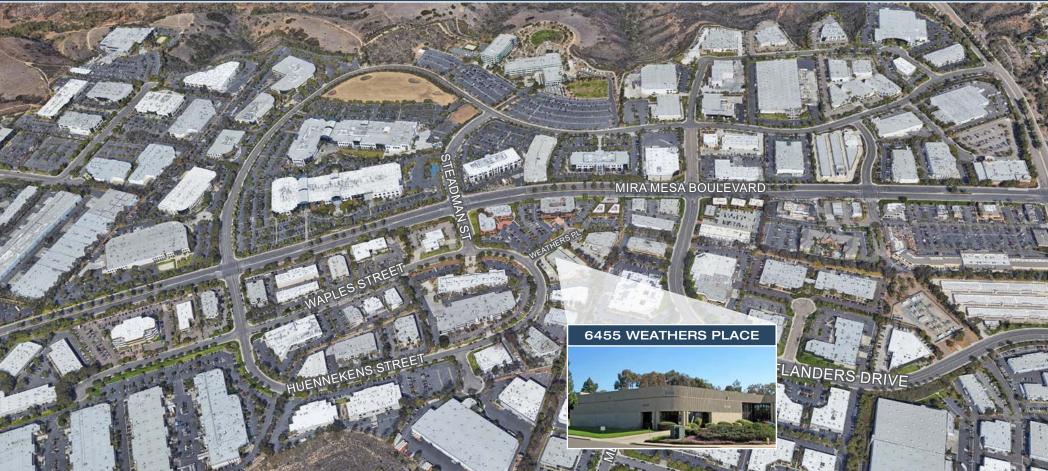

# 6455 WEATHERS PLACE

### PROPERTY FEATURES

- Industrial / Flex
- Freestanding Building
- Parcel Size Approximately 48,787 Square Feet
- Great Location Just off Mira Mesa Blvd
- Terrific Corporate Image
- HVAC Office Approximately 3,500 Square Feet
- Abundant Glass
- Drive-around Access
- Sprinklered
- 7 Grade Level Doors
- Concrete Parking Lot
- Gated Yard Area
- Available August 2019
- Tenant Lease Expires 8/19.
  They Will Consider Early Termination.