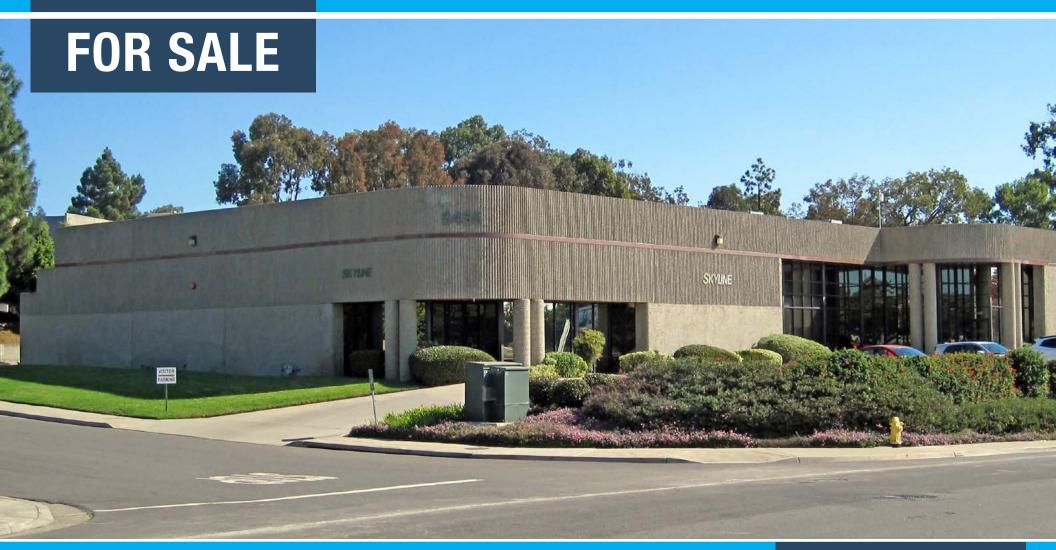

±14,272 SF INDUSTRIAL/FLEX BUILDING FOR SALE IN SORRENTO MESA

# 6455 WEATHERS PLACE

### PROPERTY FEATURES

- Industrial / Flex
- Freestanding Building
- Parcel Size Approximately 48,787 Square Feet
- Great Location Just off Mira Mesa Blvd
- Terrific Corporate Image
- HVAC Office Approximately 3,500 Square Feet
- Abundant Glass
- Drive-around Access
- Sprinklered
- 7 Grade Level Doors
- Concrete Parking Lot
- Gated Yard Area
- Available August 2019
- Tenant Lease Expires 8/19.
  They Will Consider Early Termination.