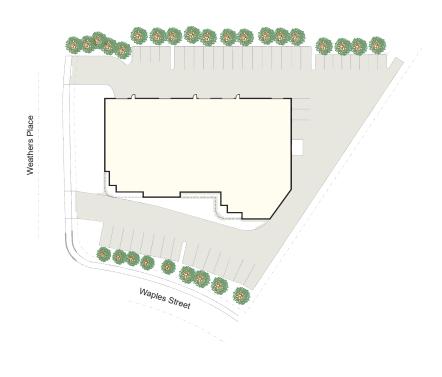

±14,272 SF INDUSTRIAL/FLEX BUILDING FOR SALE IN SORRENTO MESA





# 6455 WEATHERS PLACE



### PROPERTY FEATURES

- Industrial / Flex
- Freestanding Building
- Parcel Size Approximately 48,787 Square Feet
- Great Location Just off Mira Mesa Blvd
- Terrific Corporate Image
- HVAC Office Approximately 3,500 Square Feet
- Abundant Glass
- Drive-around Access
- Sprinklered
- 7 Grade Level Doors
- Concrete Parking Lot
- Gated Yard Area
- Available August 2019
- Tenant Lease Expires 8/19.
  They Will Consider Early Termination.



Please Call for an Appointment

**SALE PRICE:** \$3,550,000.00





#### **FLOOR PLAN**



### **SITE PLAN**





# 6455 WEATHERS PLACE





GLEN VOLK, Senior Vice President

619.540.1698 | Lic. #00859621

4180 La Jolla Village Drive, Suite 100, La Jolla, CA 92037 | 858.453.0505 | 858.408.3976 Fax | Lic #01991785 | www.voitco.com

**Voit**REAL ESTATE SERVICES