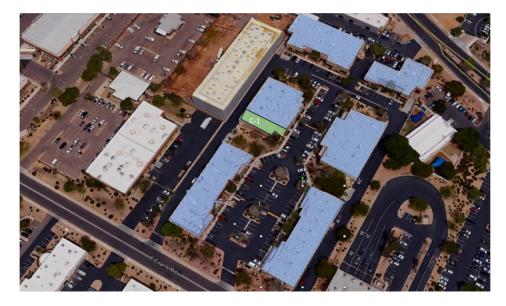

### **INDUSTRIAL PROPERTY FOR LEASE**



# 8350 E. EVANS RD | EVANS CORPORATE PARK

±3,445 SF Available | Scottsdale, AZ 85260

**JAMES LIEBERTHAL, SIOR** 

Associate Broker | 602.386.1229 (D) | 480.529.6400 (Mobile/Text) jiml@cutlercommercial.com | www.jimlieberthal.com

CUTLER COMMERCIAL 2150 East Highland Avenue, Suite 207, Phoenix, AZ 85016 602.955.3500 | cutlercommercial.com

# 8350 E. EVANS RD.

Scottsdale, AZ 85260

## CUTLER COMMERCIAL

### AVAILABILITY



#### **PROPERTY HIGHLIGHTS**

- HIGHLY DESIRABLE PROPERTY LOCATION
- EASY ACCESS TO 101 FREEWAY
- A/C WAREHOUSE
- MONUMENT & BUILDING SIGNAGE OPPORTUNITY
- CLEAR CEILING HEIGHT ±14' TO ±16'
- TENANT FRIENDLY OWNERSHIP
- NEARBY AMENITIES: WESTWORLD, POST OFFICE, SCOTTSDALE RESTAURANTS AND SHOPPING

#### **JAMES LIEBERTHAL, SIOR**

Associate Broker | 602.386.1229 (D) | 480.529.6400 (Mobile/Text) jiml@cutlercommercial.com | www.jimlieberthal.com



| SPACES       | LEASE RATE (MODIFIED GROSS) |           |           | PACE SIZE |  |
|--------------|-----------------------------|-----------|-----------|-----------|--|
| SUITE C-1    | \$1.10 SF/month             |           | 3,4       | 3,445 SF  |  |
| DEMOGRA      | DUICS                       | 1 MILE    | 5 MILES   | 10 MILES  |  |
| DE