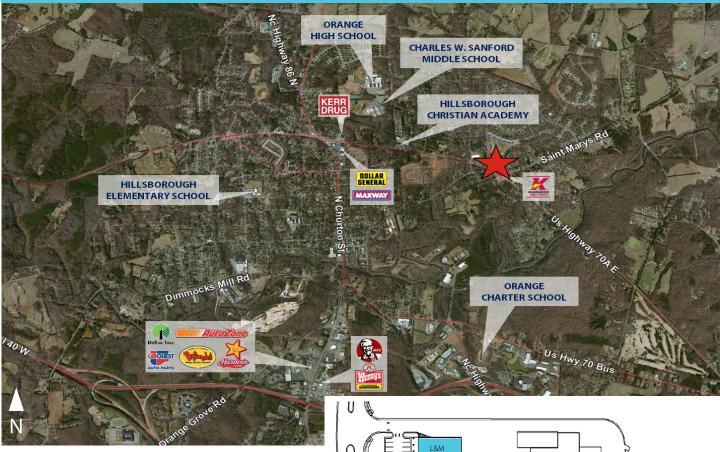

## **Demographics**

|                       | 1 MILE    | 3 MILES  | 5 MILES  |
|-----------------------|-----------|----------|----------|
| Population            | 2,897     | 14,648   | 23,013   |
| Avg. Household Income | \$112,952 | \$81,181 | \$81,427 |
| Estimated Households  | 1,091     | 5,644    | 8,829    |

### **Features**

- Easy Access off US Highway 70
- Up to 13,000 vehicles per day on US Highway 70 and S. Churton Street
- Includes a drive-thru window and a remote ATM location in the parking lot
- Excellent access to major transportation corridors
- Fully built out shopping center with a 400-home neighborhood just behind the center
- Area is experiencing continuing growth