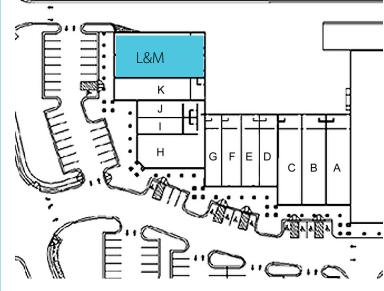

## Available Space

| SUITE | SF    |
|-------|-------|
| L&M   | 5,000 |

### Tenant Roster

| SUITE  | TENANT                           | SF     |
|--------|----------------------------------|--------|
| А      | Paws and Claws                   | 1,200  |
| В      | Snap Fitness                     | 3,800  |
| С      | Kid Stop                         | 2,500  |
| D      | Zhang Garden                     | 1,475  |
| E      | Gallery 71                       | 1,475  |
| F      | Orchid Nails                     | 1,475  |
| G      | Subway                           | 1,475  |
| H & I  | Vinny's Italian Grill & Pizzeria | 4,000  |
| J      | Ooh La La Pet Spa                | 1,300  |
| Anchor | Food Lion                        | 38,000 |