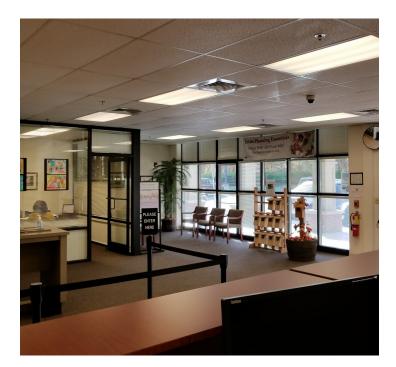

## Opportunity

5,000 sf of space available in highly visible retail shopping center in an affluent area of Hillsborough. Very attractive facility for a new financial institution. Includes a drive-by window and a remote ATM location in the parking lot. Both of these features are not easily obtained in Orange County. Interior consists of a service counter and built-out offices. Space for insert sign on the monument along Highway 70.

### **Features**

- Easy Access off US Highway 70
- Up to 13,000 vehicles per day on US Highway 70 and S. Churton Street
- Includes a drive-thru window and a remote ATM location in the parking lot
- Excellent access to major transportation corridors
- Fully built out shopping center with a 400-home neighborhood just behind the center
- Area is experiencing continuing growth