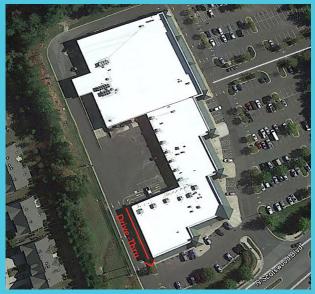

## Opportunity

5,000 sf of space available in highly visible retail shopping center in an affluent area of Hillsborough. Very attractive facility for a new financial institution. Includes a drive-by window and a remote ATM location in the parking lot. Both of these features are not easily obtained in Orange County. Interior consists of a service counter and built-out offices. Space for insert sign on the monument along Highway 70.

### **Features**

- Easy Access off US Highway 70
- Up to 13,000 vehicles per day on US Highway 70 and S. Churton Street
- Includes a drive-thru window and a remote ATM location in the parking lot
- Excellent access to major transportation corridors
- Fully built out shopping center with a 400-home neighborhood just behind the center
- Area is experiencing continuing growth