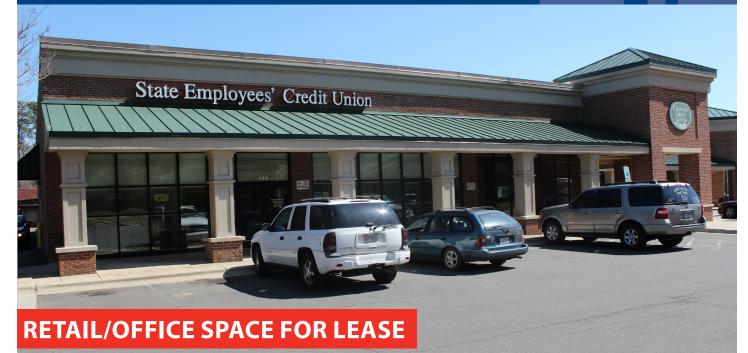

## Opportunity

5,000 sf of space available in highly visible retail shopping center in an affluent area of Hillsborough. Very attractive facility for a new financial institution. Includes a drive-by window and a remote ATM location in the parking lot. Both of these features are not easily obtained in Orange County. Interior consists of a service counter and built-out offices. Space for insert sign on the monument along Highway 70.

# Churton Grove

**153 N. Scotswood Blvd.** Hillsborough, NC 27278

Jack Graham Principal 919.913.1100 jack.graham@avisonyoung.com