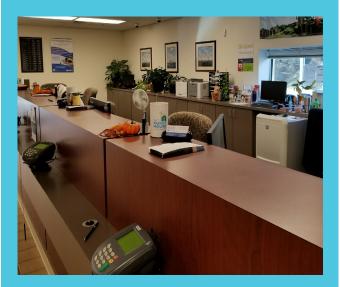

## Opportunity

5,000 sf of space available in highly visible retail shopping center in an affluent area of Hillsborough. Very attractive facility for a new financial institution. Includes a drive-by window and a remote ATM location in the parking lot. Both of these features are not easily obtained in Orange County. Interior consists of a service counter and built-out offices. Space for insert sign on the monument along Highway 70.

### **Features**

- Easy Access off US Highway 70
- Up to 13,000 vehicles per day on US Highway 70 and S. Churton Street
- Includes a drive-thru window and a remote ATM location in the parking lot
- Excellent access to major transportation corridors
- Fully built out shopping center with a 400-home neighborhood just behind the center
- Area is experiencing continuing growth