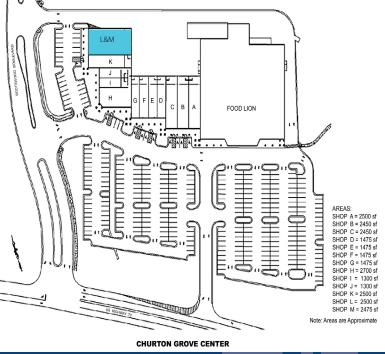

## Available Space

| SUITE | SF    |
|-------|-------|
| L&M   | 5,000 |

### Tenant Roster

| SUITE  | TENANT                           | SF     |
|--------|----------------------------------|--------|
| А      | Paws and Claws                   | 1,200  |
| В      | Snap Fitness                     | 3,800  |
| С      | Kid Stop                         | 2,500  |
| D      | Zhang Garden                     | 1,475  |
| E      | Gallery 71                       | 1,475  |
| F      | Orchid Nails                     | 1,475  |
| G      | Subway                           | 1,475  |
| H & I  | Vinny's Italian Grill & Pizzeria | 4,000  |
| J      | Ooh La La Pet Spa                | 1,300  |
| Anchor | Food Lion                        | 38,000 |