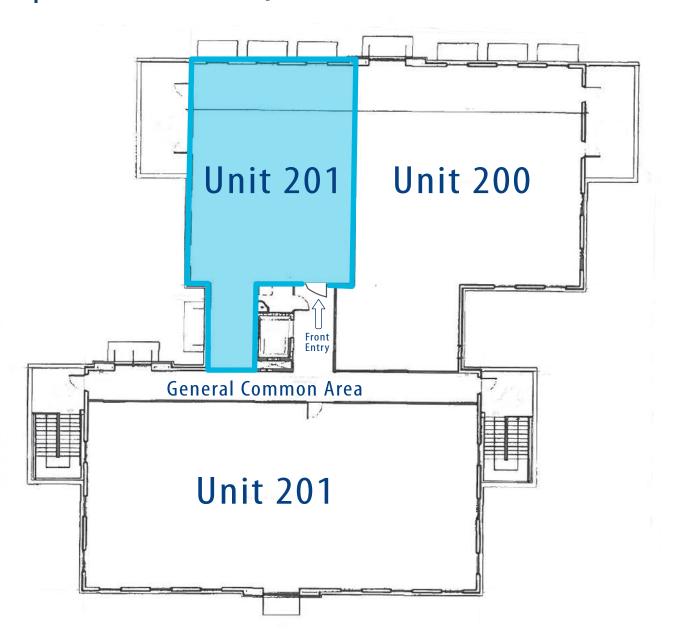

the base year. The tenant is responsible for utilities and en suite janitorial service expenses and increases in operating expenses over the base year.

Central location and with convenient access to the Ravenel bridges/US Highway 17 and I-526. Within close proximity to restaurants, banking, post office, hospitality, healthcare and other retail establishments.

Snapshot

Tax Map
Year Built
Zoning
County
Municipality
Parking
Floors
Elevator

535-00-00-362
2006
AB
Charleston County
Town of Mount Pleasant
Common Area Available to all Tenants
Two (2) Floors
Yes

From the Ravenel Bridge, continue north on US Hwy 17 (Johnnie Dodds Blvd.) and turn left onto Anna Knapp Blvd. Take the second left onto Queensborough Blvd. and the building is on the left corner.



## Building B | Second Floorplan



## Suite 201 Floorplan



### Site Plan





#### South Carolina Brokerage Team

Our South Carolina brokers deliver integrated real estate services to occupiers and investors. Through a dedicated principal-led business resources team, we provide solutions via tools, technology and expertise to support our clients however complex their challenges. Our approach is holistic and consistent. It starts with the Avison Young team's understanding of your business priorities, not with real estate transactions. For our clients, this means we produce customized, cost-effective solutions with speed, creativity and confidence.

### **Listing Broker**



Leslie Fellabom
Senior Vice President
Office & Investment Services
O 843.725.7200
D 843.973.8357
C 843.442.7492

leslie.fellabom@avisonyoung.com

###