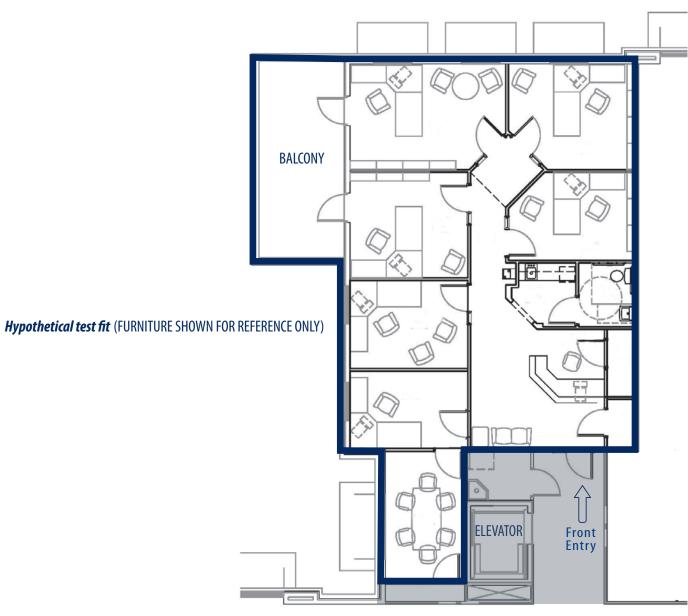

# QUEENSBOROUGH VILLAGE 1100 QUEENSBOROUGH BLVD, SUITE 201

This handsome class A professional office suite is located on the second floor of the building in a corner unit with abundant natural light. The efficiently designed floor plan includes 7 private offices (6 with windows & including two with balcony access), break room and restroom. The office suite entrance is accessible from the parking area by either the elevator or the exterior stairwells located on the front and rear of the building.

## Suite 201 Floorplan