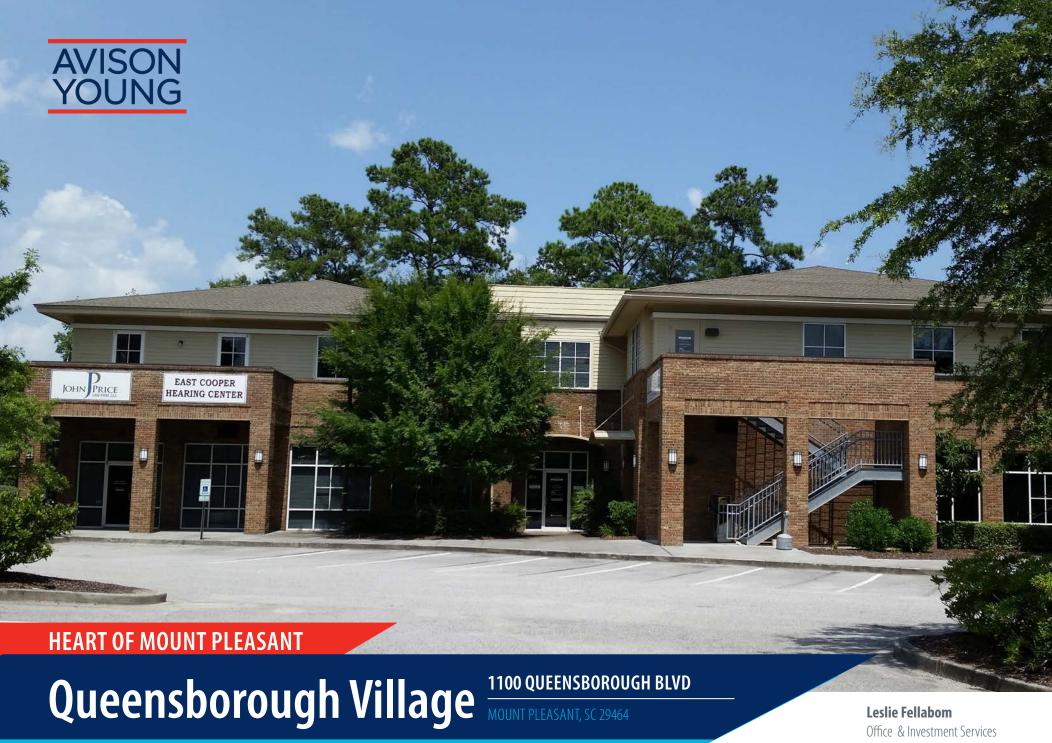

# QUEENSBOROUGH VILLAGE 1100 QUEENSBOROUGH BLVD, SUITE 201

This handsome class A professional office suite is located on the second floor of the building in a corner unit with abundant natural light. The efficiently designed floor plan includes 7 private offices (6 with windows & including two with balcony access), break room and restroom. The office suite entrance is accessible from the parking area by either the elevator or the exterior stairwells located on the front and rear of the building.

Central location and with convenient access to the Ravenel bridges/US Highway 17 and I-526. Within close proximity to restaurants, banking, post office, hospitality, healthcare and other retail establishments.