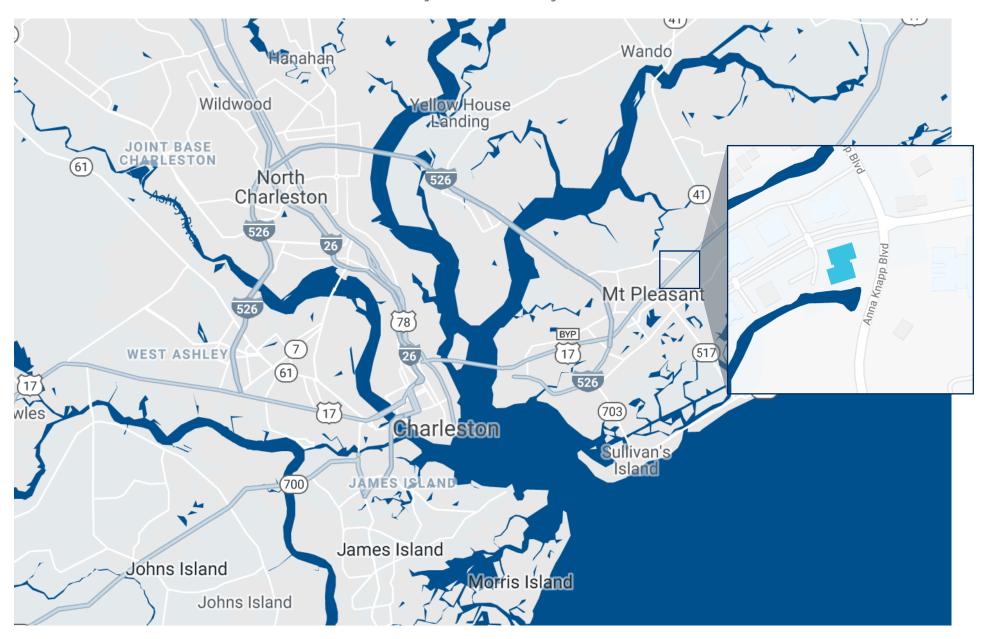

Central location and with convenient access to the Ravenel bridges/US Highway 17 and I-526. Within close proximity to restaurants, banking, post office, hospitality, healthcare and other retail establishments.

Snapshot

Tax Map
Year Built
Zoning
County
Municipality
Parking
Floors
Elevator

535-00-00-362
2006
AB
Charleston County
Town of Mount Pleasant
Common Area Available to all Tenants
Two (2) Floors
Yes

From the Ravenel Bridge, continue north on US Hwy 17 (Johnnie Dodds Blvd.) and turn left onto Anna Knapp Blvd. Take the second left onto Queensborough Blvd. and the building is on the left corner.