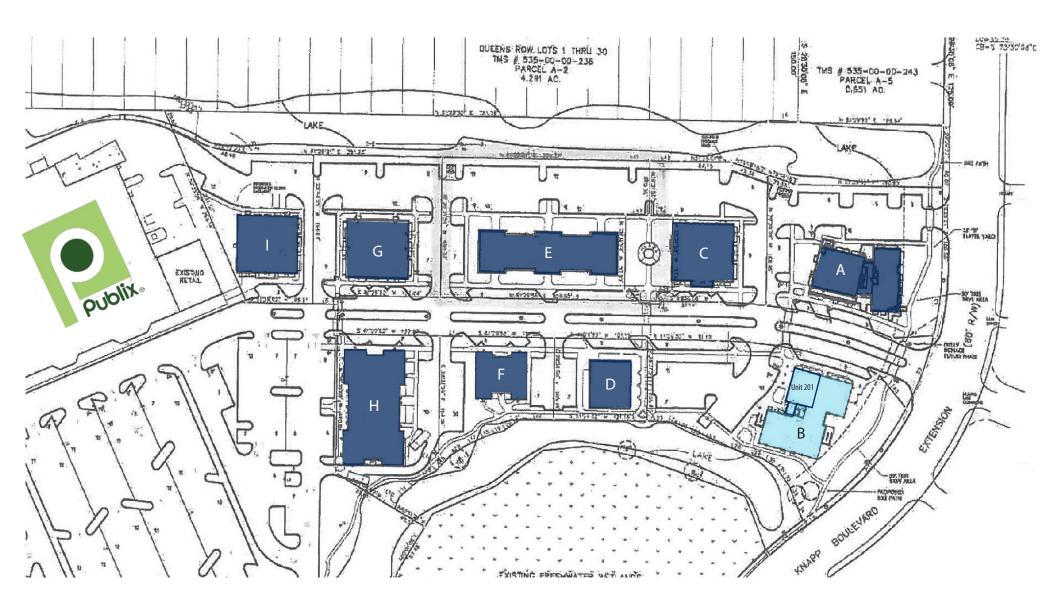

or utilities and en suite janitorial service expenses and increases in operating expenses over the base year.

Central location and with convenient access to the Ravenel bridges/US Highway 17 and I-526. Within close proximity to restaurants, banking, post office, hospitality, healthcare and other retail establishments.

Snapshot

Tax Map
Year Built
Zoning
County
Municipality
Parking
Floors
Elevator

535-00-00-362
2006
AB
Charleston County
Town of Mount Pleasant
Common Area Available to all Tenants
Two (2) Floors
Yes

From the Ravenel Bridge, continue north on US Hwy 17 (Johnnie Dodds Blvd.) and turn left onto Anna Knapp Blvd. Take the second left onto Queensborough Blvd. and the building is on the left corner.



## Building B | Second Floorplan



## Suite 201 Floorplan



### Site Plan





#### South Carolina Brokerage Team

Our South Carolina brokers deliver integrated real estate services to occupiers and investors. Through a dedicated principal-led business resources team, we provide solutions via tools, technology and expertise to support our clients however complex their challenges. Our approach is holistic and consistent. It starts with the Avison Young team's understanding of your business priorities, not with real estate transactions. For our clients, this means we produce customized, cost-effective solutions with speed, creativity and confidence.

### **Listing Broker**



Leslie Fellabom
Senior Vice President
Office & Investment Services
O 843.725.7200
D 843.973.8357
C 843.442.7492

leslie.fellabom@avisonyoung.com

#### **Support Team**



Bree Paxton
Marketing