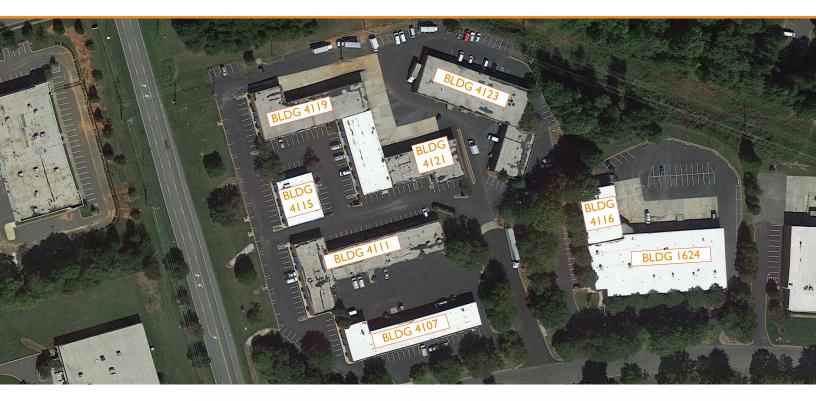

## COFFEY CREEK BUSINESS PARK 4111-C ROSE LAKE DRIVE, CHARLOTTE, NC 28217

## FLEX SPACE FOR LEASE

| PROPERTY FEATURES         |           |
|---------------------------|-----------|
| AVAILABLE SPACE           | 1,113 SF  |
| TOTAL SQUARE FEET         | 94,042 SF |
| PARKING                   | 272 Space |
| YEAR BUILT /<br>RENOVATED | 1985      |
| ZONING                    | B-D(CD)   |