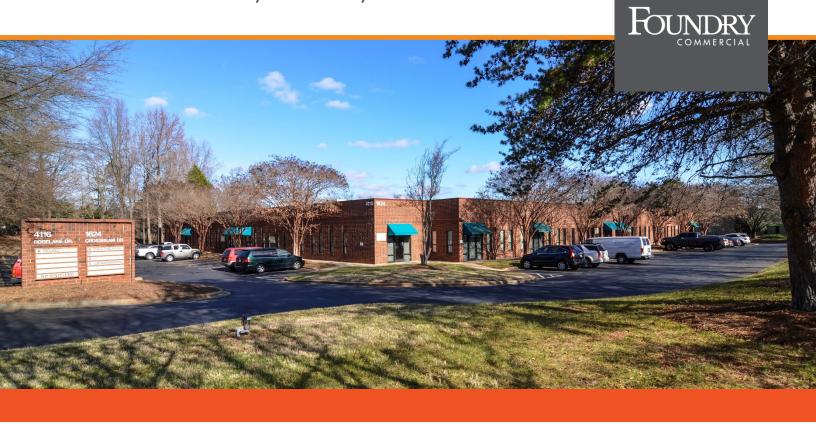

## COFFEY CREEK BUSINESS PARK 4111-C ROSE LAKE DRIVE, CHARLOTTE, NC 28217

## FLEX SPACE FOR LEASE

| PROPERTY FEATURES         |           |
|---------------------------|-----------|
| AVAILABLE SPACE           | 1,113 SF  |
| TOTAL SQUARE FEET         | 94,042 SF |
| PARKING                   | 272 Space |
| YEAR BUILT /<br>RENOVATED | 1985      |
| ZONING                    | B-D(CD)   |