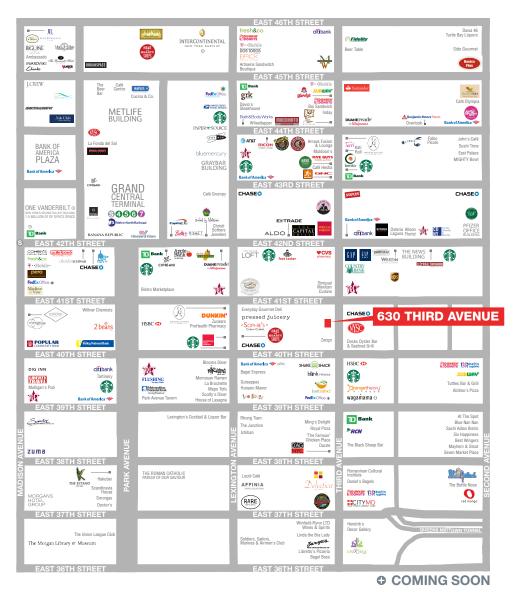

### **NEIGHBORS**

Pret A Manger, Starbucks, Shake Shack, Just Salad, HSBC, Zengo, Hendricks, Wagamama, New York Sports Clubs, Orangetheory Fitness, and Docks Oyster Bar & Seafood Grill

**GROUND FLOOR** 

ŶŶŶŶŶ

313K

Within a ½ Mile Badius

Grand Central Terminal

Estimated Daytime Population

Area Employees Within a 1/2 Mile Radius

328K

2

JEREMY EZRA 212.351.9351 jeremy.ezra@ngkf.com

**MICHAEL PASTER** 212.351.9345 michael.paster@ngkf.com

**ARIEL SCHUSTER** 212.331.0132 ariel.schuster@ngkf.com

50.1M Annual Subway Riders at

Annual Subway Riders at 33rd Street

**9.8M** 

21.6M

Annual Visitors to Grand Central Terminal

Newmark Knight Frank

NGKF.COM

© 2019 NEWMARK KNIGHT FRANK RETAIL The information contained herein has been obtained from sources deemed reliable but has not been verified and no guarantee, warranty or representation, either express or implied, is made with respect to such information. Terms of sale or lease and availability are subject to change or withdrawal without notice.