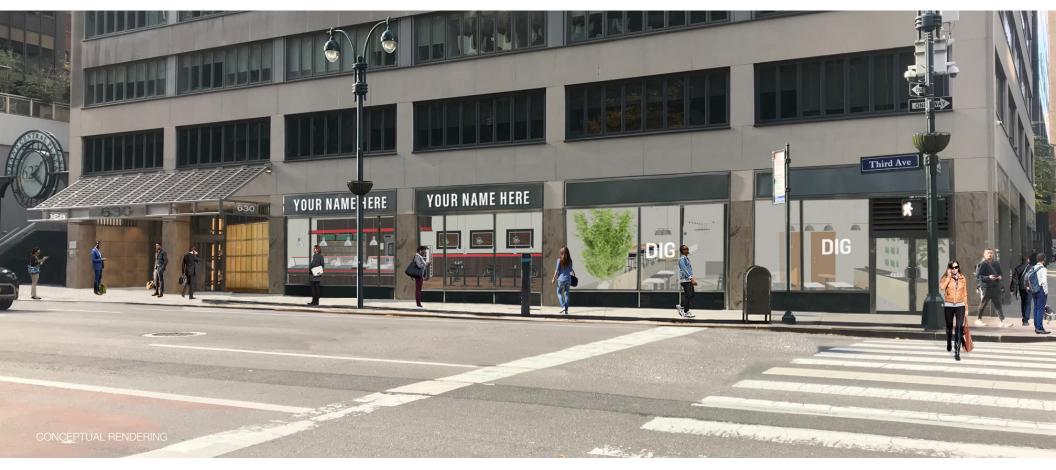

# FRONTAGE

50 FT on Third Avenue

### SITE STATUS

Formerly a division of Duane Reade

### **NEIGHBORS**

Pret A Manger, Starbucks, Shake Shack, Just Salad, HSBC, Zengo, Hendricks, Wagamama, New York Sports Clubs, Orangetheory Fitness, and Docks Oyster Bar & Seafood Grill

### COMMENTS

Venting possible

All uses considered

Adjacent to the building lobby

At the base of a 23-story, 245,000-SF office tower

Steps from Grand Central Terminal

Ownership is in the process of a multi-million dollar lobby renovation, inclusive of a new façade and new retail storefronts