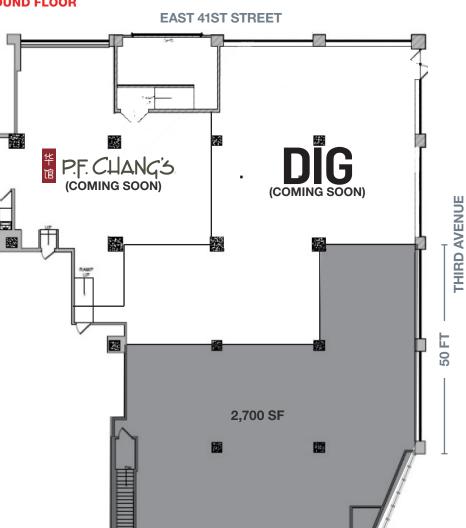

## LOCATION

Southwest corner of East 41st Street

## **APPROXIMATE SIZE**

| Ground Floor | 2,700 SF |
|--------------|----------|
| Basement     | 1,219 SF |
| Total        | 3,919 SF |

### **CEILING HEIGHT**

Ground Floor 15 FT

# FRONTAGE

50 FT on Third Avenue