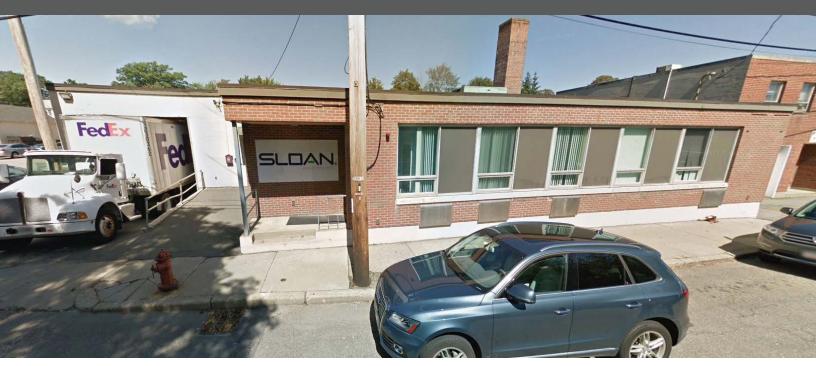

# 18,000 SF Office / Manufacturing / Warehouse Building

- 18,000 SF MFG & Office Space
- Located Directly off the Mass Pike
- 100 % Air Conditioned
- Heavy Power
- 1 Tailboard & 1 Van Door
- 50 Onsite Parking Spaces
- Asking \$18.50/SF NNN

## **Property Specifications**

- Building Size: 18,000 SF with aproximately 30% of space built out as office space
- Stories: Single Story
- Year Built: 1962
- Availability: Immediately
- Parking: Aproximately 50 on-site parking spots
- Ceiling height: 13'-14'
- Loading Docks: One tail height dock and one van height door
- Comumn Spacing: 26'W x 30'D
- Power: 1200a/220v