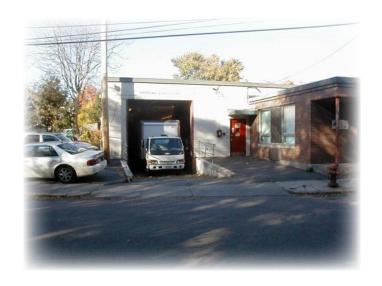

# 18,000 SF Office / Manufacturing / Warehouse Building

- 18,000 SF MFG & Office Space
- Located Directly off the Mass Pike
- 100 % Air Conditioned
- Heavy Power
- 1 Tailboard & 1 Van Door
- 50 Onsite Parking Spaces
- Asking \$18.50/SF NNN

## **Property Specifications**

- Building Size: 18,000 SF with aproximately 30% of space built out as office space
- Stories: Single Story
- Year Built: 1962
- Availability: Immediately
- Parking: Aproximately 50 on-site parking spots
- Ceiling height: 13'-14'
- Loading Docks: One tail height dock and one van height door
- Comumn Spacing: 26'W x 30'D
- Power: 1200a/220v