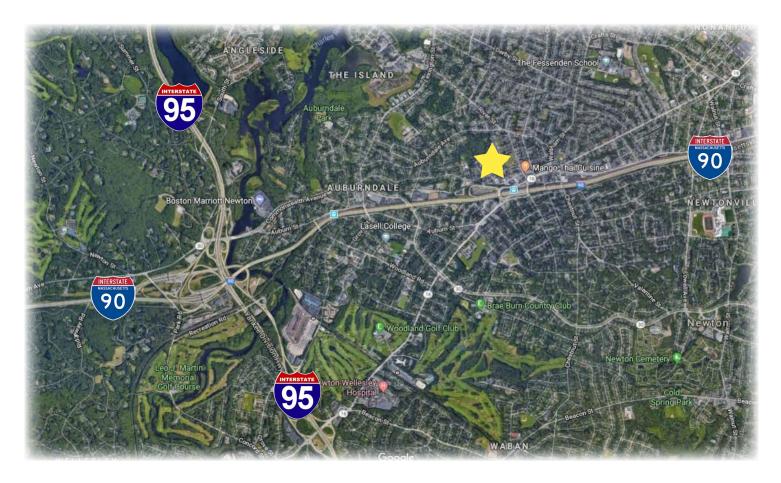

## **55 Border Street | NEWTON**

# 18,000 SF Office / Manufacturing / Warehouse Building

- 18,000 SF MFG & Office Space
- Located Directly off the Mass Pike
- 100 % Air Conditioned
- Heavy Power
- 1 Tailboard & 1 Van Door
- 50 Onsite Parking Spaces
- Asking \$18.50/SF NNN