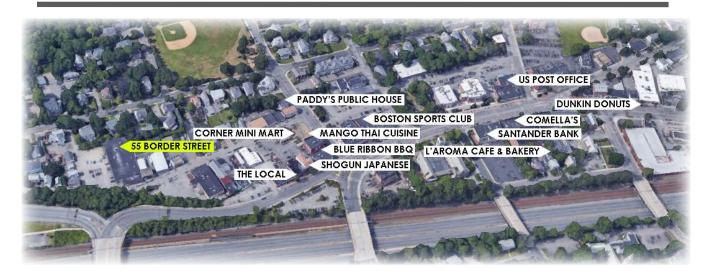

#### **For Lease**

## **55 Border Street | NEWTON**



# 18,000 SF Office / Manufacturing / Warehouse Building

- 18,000 SF MFG & Office Space
- Located Directly off the Mass Pike
- 100 % Air Conditioned
- Heavy Power
- 1 Tailboard & 1 Van Door
- 50 Onsite Parking Spaces
- Asking \$18.50/SF NNN





R.W. HOLMES
COMMERCIAL REAL ESTATE



## **Property Specifications**

- Building Size: 18,000 SF with aproximately 30% of space built out as office space
- Stories: Single Story
- Year Built: 1962
- Availability: Immediately
- Parking: Aproximately 50 on-site parking spots
- Ceiling height: 13'-14'
- Loading Docks: One tail height dock and one van height door
- Comumn Spacing: 26'W x 30'D
- Power: 1200a/220v





## **Local Area Amenities**



### **Floor Plan**



## **Contact**

Dean Blackey | 508-651-9019 | dblackey@rwholmes.com