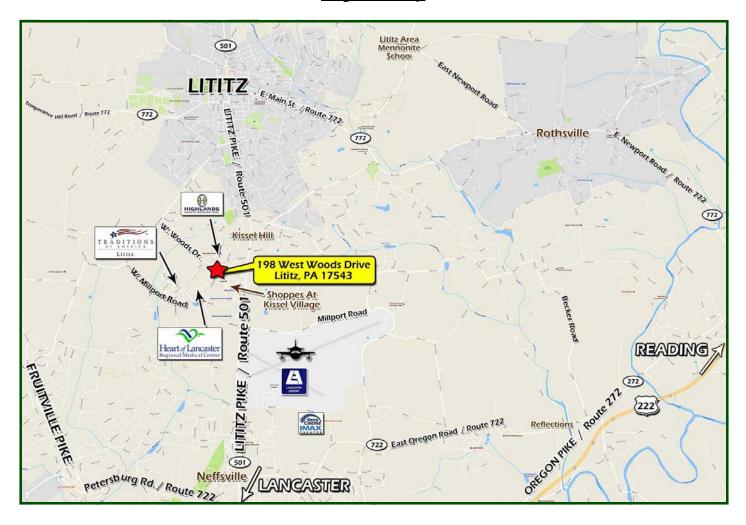

:* Agricultural & horticultural uses including one

single-family detached dwelling; offices; medical or dental clinics; hotels and/or motels; bakeries and catering; custom print/photocopying shops; animal hospitals or veterinarian offices; manufacturing,

packaging, storage uses; repair service shops, warehousing, among others.

**TRAFFIC COUNTS:** Lititz Pike / Route 501: 21,152 vehicles per day both directions

Highlands Drive: 4,903 vehicles per day both directions

DEMOGRAPHICS: 3 Miles 5 Miles 10 Miles 20 Miles

Population: 39,879 82,533 325,306 486,103 721,494 Average HH Income: \$95,628 \$90,429 \$79,427 \$79,424 \$78,504

**UTILITIES:** Public water, sewer and gas at or near site

**TAXES**: \$2,497

LEASE PRICE: \$75,000 /year NNN

**SALE PRICE:** \$750,000

## **Regional Map**



## Michael D. Wagner, CCIM



1650 Crooked Oak Drive, Suite 310 Lancaster, PA 17601- 4279 Mike@uscommercialrealty.net

(717) 735-6000 • (717) 735-6001 Fax

www.uscommercialrealty.net

Information concerning this offering is from sources deemed reliable, but no warranty is made as to the accuracy thereof and it is submitted subject to errors, omissions, change of price or other conditions, prior sale or lease or withdrawal without notice.