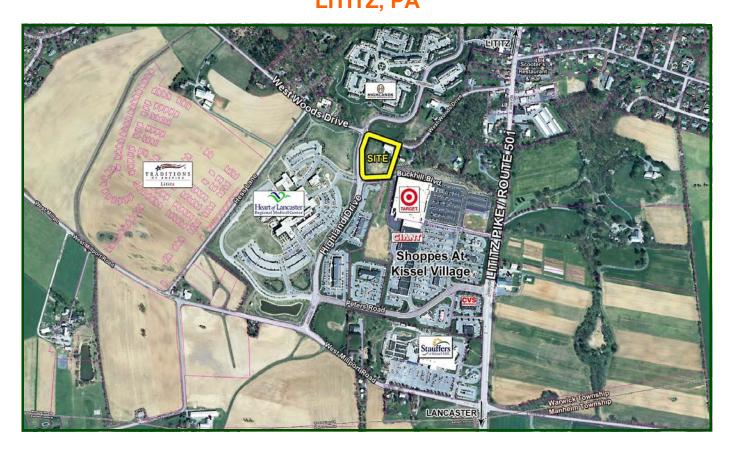

## AVAILABLE COMMERCIAL / INDUSTRIAL LAND LITITZ, PA

**LOCATION:** 198 West Woods Drive, Warwick Township, Lancaster County, Lititz, PA 17543

**LOT SIZE**: ± 2.71 Acres

**ZONING:** <u>I-2 Campus Industrial Zone</u> - *permitted uses include:* Agricultural & horticultural uses including one