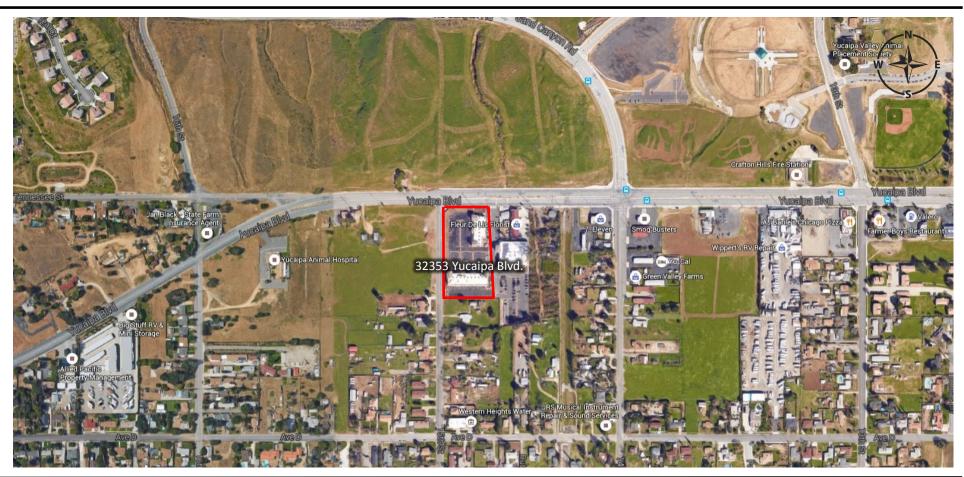

### **AERIAL**

**Devon A. Peters** 909.229.2324 Engel.Associates@Outlook.com BRE# 01948811 Engel & Associates 7168 Archibald Ave, Suite 100 Alta Loma, CA 91701 TEL: 909.373.4453

Engel.Associates@Outlook.com

### PROPERTY INFORMATION

LOCATION: 32353 Yucaipa Boulevard

Yucaipa, CA 92399

**BUILDING SIZE:** Building A:± 9,804 SF 8 Units

Building B:± 13,713 SF 11 Units

BUILDING STRUCTURE: Concrete Block

LAND SIZE: ± 5 acres