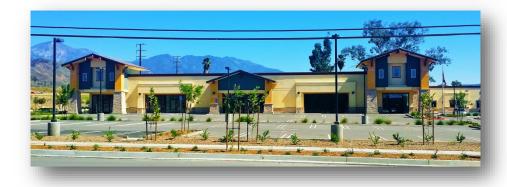

### PROPERTY INFORMATION

LOCATION: 32353 Yucaipa Boulevard

Yucaipa, CA 92399

**BUILDING SIZE:** Building A:± 9,804 SF 8 Units

Building B:± 13,713 SF 11 Units

BUILDING STRUCTURE: Concrete Block

LAND SIZE: ± 5 acres

### **PROPERTY HIGHLIGHTS:**

This is a fantastic opportunity to lease a brand new building on the main street of Yucaipa Blvd. This property is comprised of two beautifully appointed retail buildings, a plethora of parking, and excellent visibility. Already medically approved, be the first to put in a dental or optical office.

### Shop Space Available—Up to ± 13,713 SF