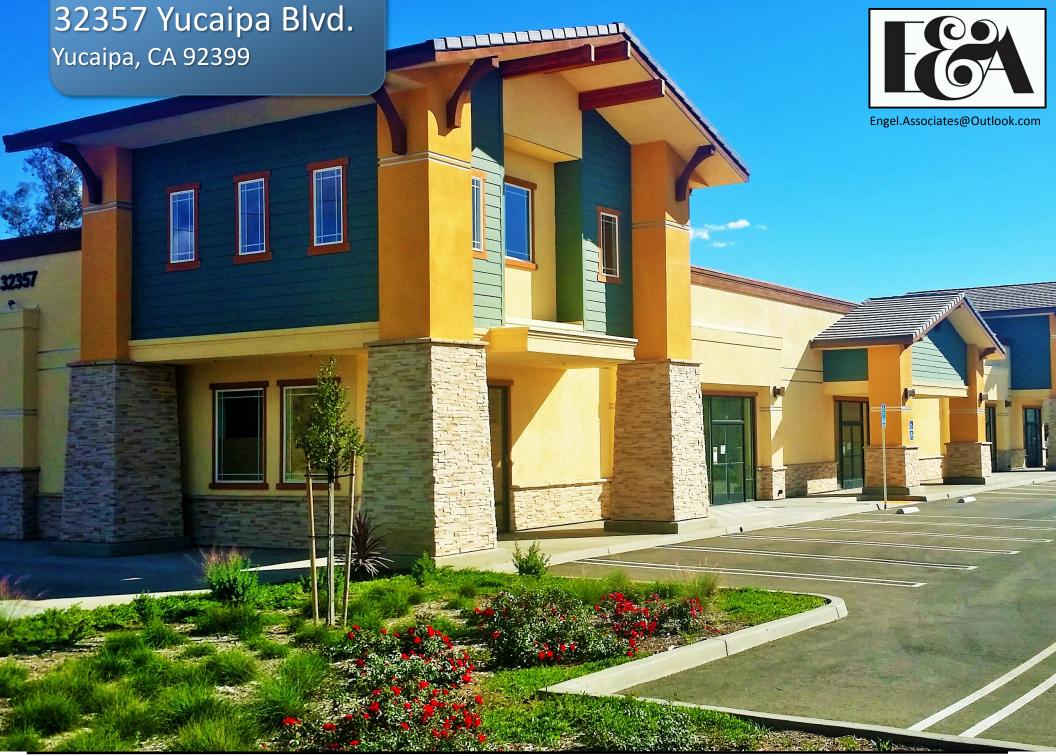

### PROPERTY INFORMATION

LOCATION: 32353 Yucaipa Boulevard

Yucaipa, CA 92399

**BUILDING SIZE:** Building A:± 9,804 SF 8 Units

Building B:± 13,713 SF 11 Units

BUILDING STRUCTURE: Concrete Block

LAND SIZE: ± 5 acres

### **PROPERTY HIGHLIGHTS:**

This is a fantastic opportunity to lease a brand new building on the main street of Yucaipa Blvd. This property is comprised of two beautifully appointed retail buildings, a plethora of parking, and excellent visibility. Already medically approved, be the first to put in a dental or optical office.

The construction will be completed during the last quarter of 2015 .

32353 Yucaipa Blvd is ideal for any startup, second locations and established tenant with its very low starting rates.