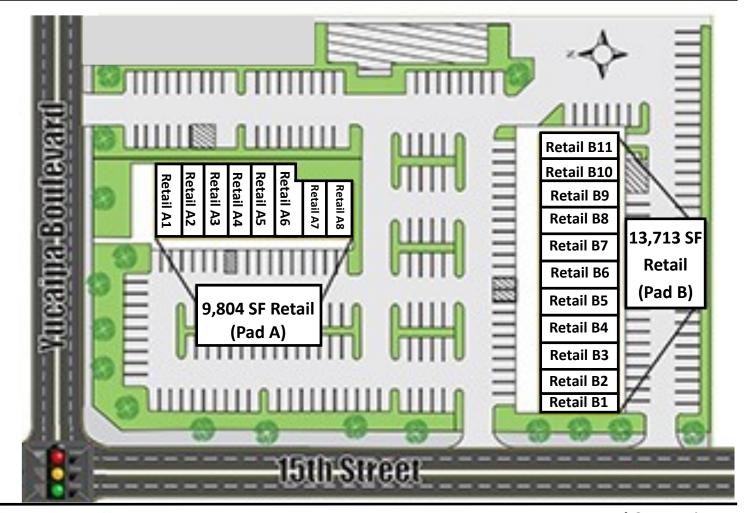

### Shop Space Available—Up to ± 13,713 SF

### Pad A

| Retail A1 | <b>Lease Pending</b> |
|-----------|----------------------|
| Retail A2 | <b>Lease Pending</b> |
| Retail A3 | 1,115 SF             |
| Retail A4 | 1,115 SF             |
| Retail A5 | 1,115 SF             |
| Retail A6 | 984 SF               |
| Retail A7 | 795 SF               |
| Retail A8 | 685 SF               |

### Pad B

| Retail B1  | Lease Pending |
|------------|---------------|
| Retail B2  | 1,191 SF      |
| Retail B3  | 1,195 SF      |
| Retail B4  | 1,191 SF      |
| Retail B5  | 1,195 SF      |
| Retail B6  | 1,191 SF      |
| Retail B7  | 1,195 SF      |
| Retail B8  | 1,191 SF      |
| Retail B9  | 1,195 SF      |
| Retail B10 | 1,191 SF      |
| Retail B11 | 1,075 SF      |
|            |               |

### PROPERTY INFORMATION

LOCATION: 32353 Yucaipa Boulevard

Yucaipa, CA 92399

**BUILDING SIZE:** Building A:± 9,804 SF 8 Units

Building B:± 13,713 SF 11 Units

BUILDING STRUCTURE: Concrete Block

LAND SIZE: ± 5 acres