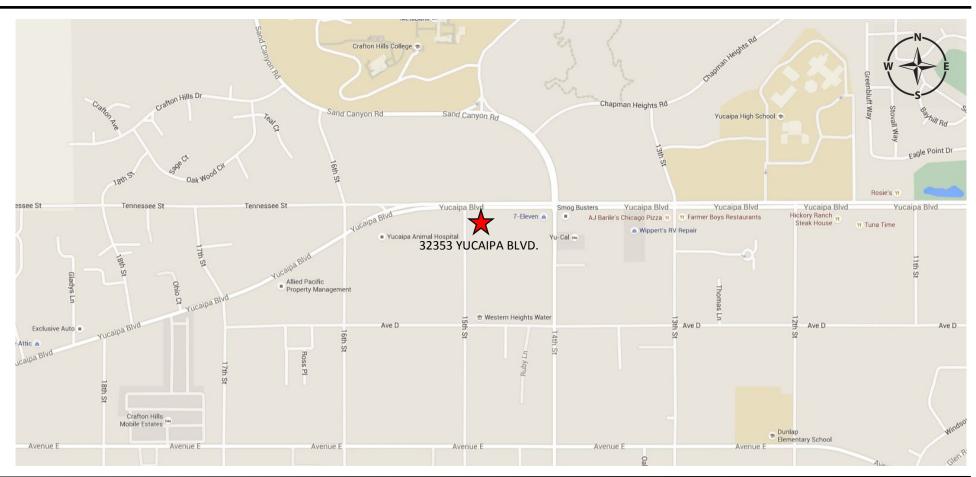

### **AREA MAP**

**Devon A. Peters** 909.229.2324

Engel.Associates@Outlook.com BRE# 01948811

**Engel & Associates** 7168 Archibald Ave, Suite 100 Alta Loma, CA 91701 TEL: 909.373.4453

Engel.Associates@Outlook.com

### **ABOUT YUCAIPA:**

Yucaipa is a city within San Bernardino County, California and home to nearly 59,000 residents. Yucaipa has the distinction of being the former, longtime home of the largest population of Serrano Indians and was also known for being the home base for what is now Stater Bros. Markets.