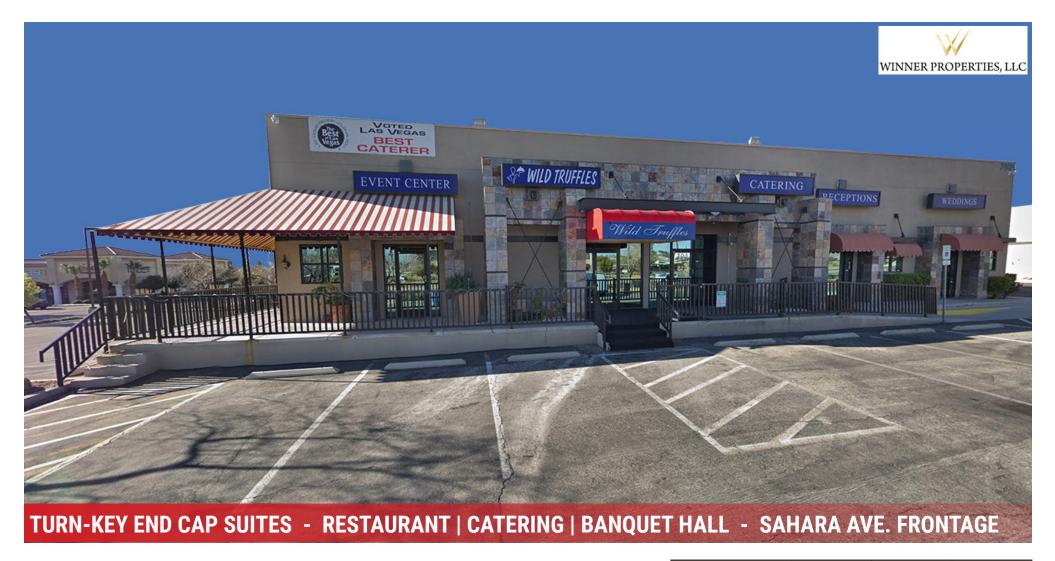

# FOR LEASE

**CANYON PLAZA** 

7905 W. SAHARA AVE., SUITES 103 & 106 | LAS VEGAS, NV 89117

| DO | D | Ш       | <b>1 A</b> |   |   | NS  |
|----|---|---------|------------|---|---|-----|
| DU | D | $\Pi I$ | ΑV         | M | N | CVI |

# RESTAURANT SUITES

- Suites from 3,089 to 6,798 RSF±
- · Most equipment still in place
- · Excellent visibility with Sahara frontage
- Daily traffic count ±31k cars
- Ample parking
- Pylon and building signage available
- Modern design with high-end finishes
- Surrounded by retail amenities, a wide array of office parks, and single & multi-family residential communities
- C-P Zoning (Clark County)
- Lease Rate: \$2.20/SF MG

# 7905 W. SAHARA AVE., SUITES 103 & 106 | LAS VEGAS, NV 89117