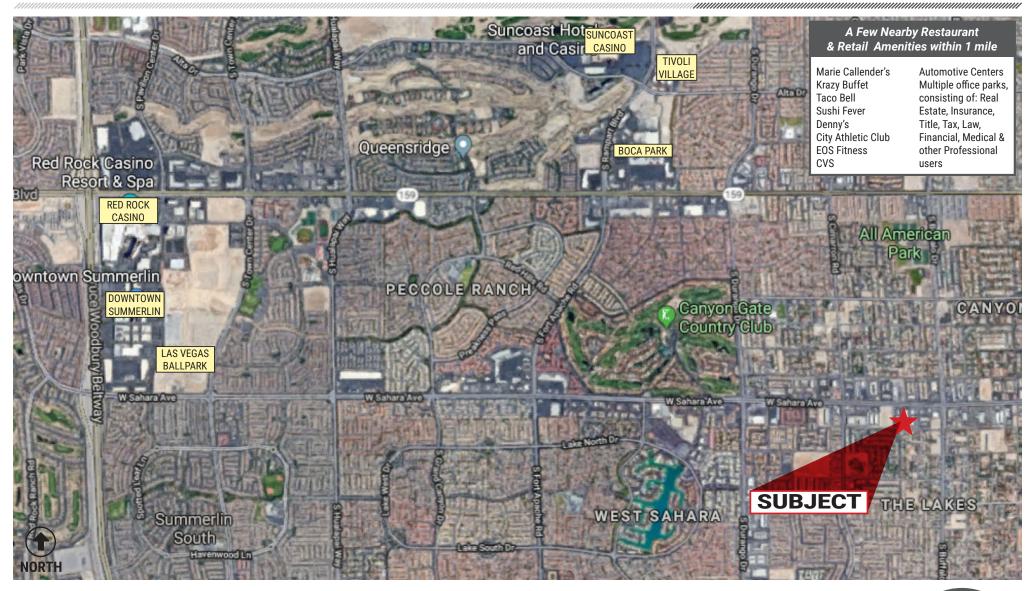

# RESTAURANT SUITES

- Suites from 3,089 to 6,798 RSF±
- · Most equipment still in place
- · Excellent visibility with Sahara frontage
- Daily traffic count ±31k cars
- Ample parking
- Pylon and building signage available
- Modern design with high-end finishes
- Surrounded by retail amenities, a wide array of office parks, and single & multi-family residential communities
- C-P Zoning (Clark County)
- Lease Rate: \$2.20/SF MG

#### REALCOMM ADVISORS

444 E. Warm Springs Road, Suite 120 Las Vegas, Nevada 89119 +702-515-1010

SAHARA AVE. (±31k cars per day)

7905 W. SAHARA AVE., SUITES 103 & 106 | LAS VEGAS, NV 89117