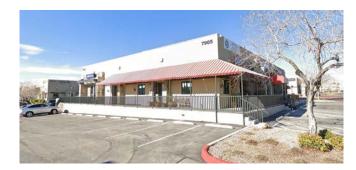

# RESTAURANT SUITES

- Suites from 3,089 to 6,798 RSF±
- · Most equipment still in place
- · Excellent visibility with Sahara frontage
- Daily traffic count ±31k cars
- Ample parking
- Pylon and building signage available
- Modern design with high-end finishes
- Surrounded by retail amenities, a wide array of office parks, and single & multi-family residential communities
- C-P Zoning (Clark County)
- Lease Rate: \$2.20/SF MG

# 7905 W. SAHARA AVE., SUITES 103 & 106 | LAS VEGAS, NV 89117