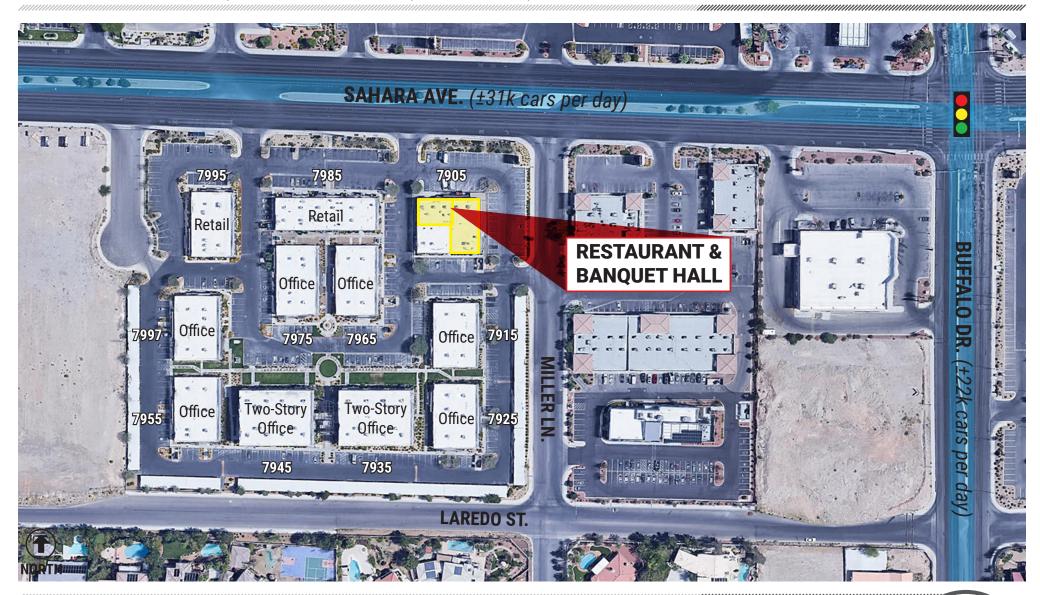

#### REALCOMM ADVISORS

444 E. Warm Springs Road, Suite 120 Las Vegas, Nevada 89119 +702-515-1010

SAHARA AVE. (±31k cars per day)

7905 W. SAHARA AVE., SUITES 103 & 106 | LAS VEGAS, NV 89117