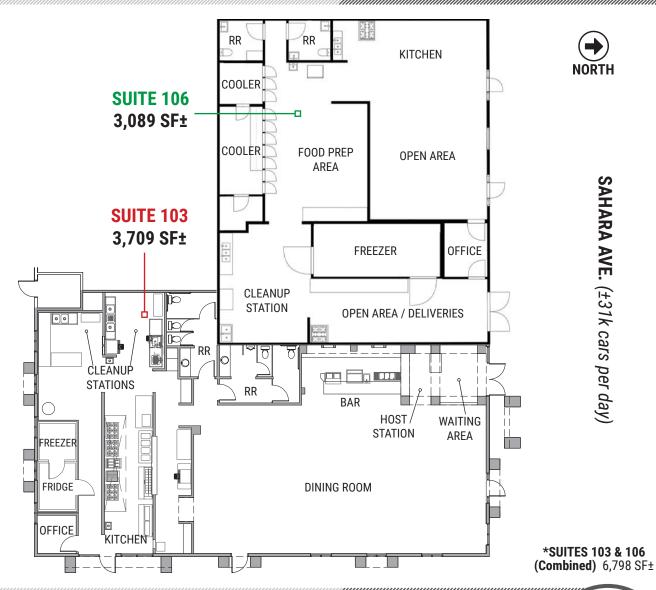

# RESTAURANT SUITES

- Suites from 3,089 to 6,798 RSF±
- · Most equipment still in place
- · Excellent visibility with Sahara frontage
- Daily traffic count ±31k cars
- Ample parking
- Pylon and building signage available
- Modern design with high-end finishes
- Surrounded by retail amenities, a wide array of office parks, and single & multi-family residential communities
- C-P Zoning (Clark County)
- Lease Rate: \$2.20/SF MG

#### REALCOMM ADVISORS

444 E. Warm Springs Road, Suite 120 Las Vegas, Nevada 89119 +702-515-1010

SAHARA AVE. (±31k cars per day)

7905 W. SAHARA AVE., SUITES 103 & 106 | LAS VEGAS, NV 89117