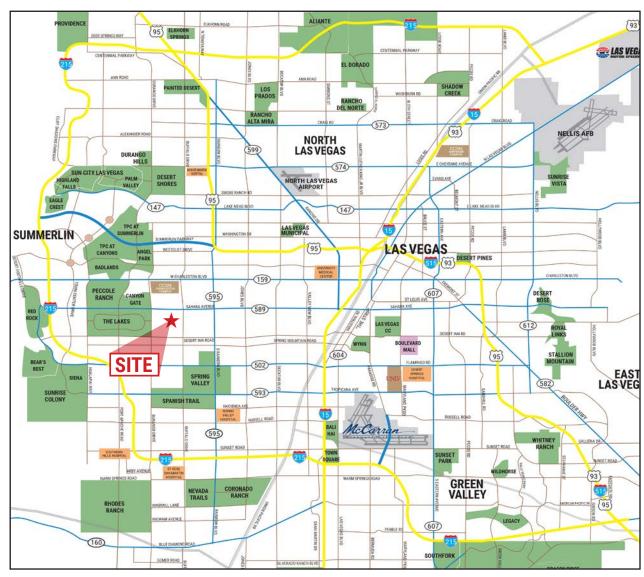

+1 702-470-0785 bhawkins@rcadvs.com NV-RE License S.0072999

| //. | DEMOGRAPHICS              | 1 MILE   | 3 MILES  | 5 MILES  |
|-----|---------------------------|----------|----------|----------|
|     | POPULATION                | 13,549   | 168,686  | 438,394  |
|     | EST. AVERAGE HH<br>INCOME | \$98,406 | \$78,393 | \$80,223 |