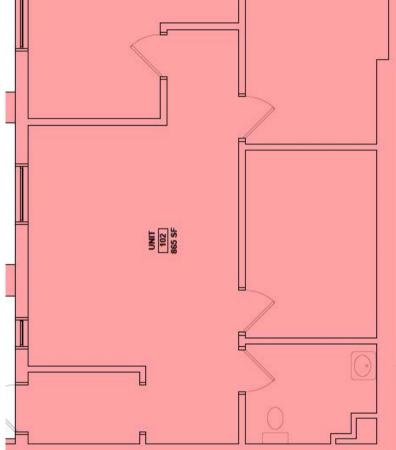

#### **Overview**

Located near Main Street in Waterville, this first floor office space features three rooms, reception area and a half bathroom. Previously used as a construction office.

Conveniently located nearby restaurants, retail, and professional services.

This unit can be converted for multiple uses.