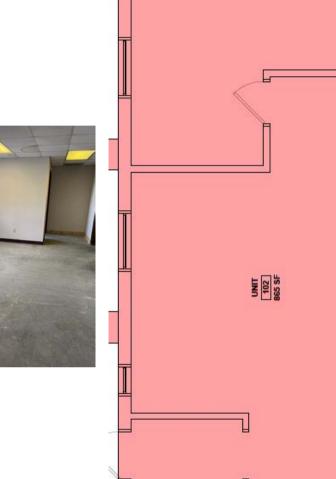

## 852 SF

#### **Overview**

Located near Main Street in Waterville, this first floor office space features three rooms, reception area and a half bathroom. Previously used as a construction office.

Conveniently located nearby restaurants, retail, and professional services.