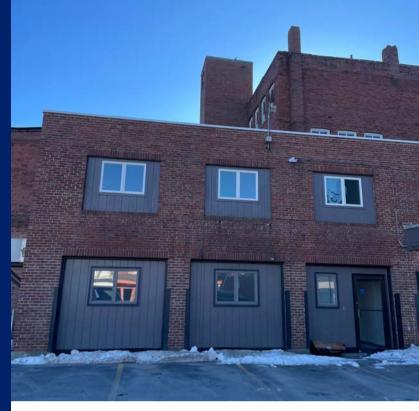

#### **Overview**

Located near Main Street in Waterville, this first floor office space features three rooms, reception area and a half bathroom. Previously used as a construction office.

Conveniently located nearby restaurants, retail, and professional services.