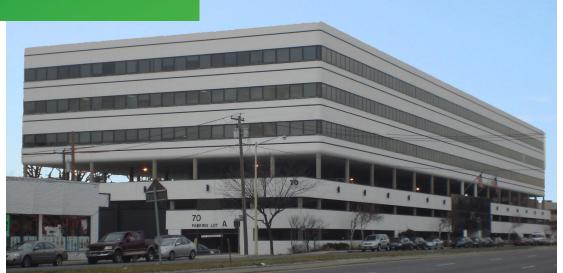

# **70 EAST SUNRISE HIGHWAY** VALLEY STREAM, NEW YORK

X

## **PROPERTY INFORMATION**

| FLOOR | AVAILABLE SPACE | POSSESSION |
|-------|-----------------|------------|
| 4th   | 3,695 RSF       | Immediate  |
| 4th   | 9,455 RSF       | Immediate  |
| 5th   | 6,565 RSF       | Immediate  |
| 6th   | 3,521 RSF       | Immediate  |
| 6th   | 2,323 RSF       | Immediate  |

- + RENTAL: \$34.00 PSF
- + ELECTRIC: \$3.50 PSF
- + TERM: 5-10 Years
- + COMMENTS
  - Easy access to Southern State & Cross Island Parkways
  - Close proximity to Manhattan and JFK Airport
  - Northwell Hospital minutes away
  - Walking distance to LIRR Bus and Taxi Service
  - 4:1 Parking ratio

#### + AMENITIES

- On-site management and ownership
- On-site security
- Luxurious lobby and plaza
- Covered parking on three levels