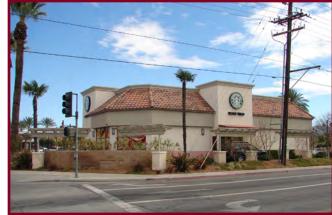

## PALM PLAZA

FOR LEASE 879 WEST FLORIDA AVENUE - HEMET, CA

## **FEATURES:**

- ◆ ±1,076 SQUARE FEET END-CAP SPACE FOR LEASE (SHARED PAD BUILDING WITH STARBUCKS)
- LOCATED ON A SIGNALIZED HARD CORNER OFFERING EXCELLENT VISIBILITY AND EASY ACCESS
- STRONG TRAFFIC COUNTS AND EXCELLENT DEMOGRAPHICS
- POSITIONED IN THE HEART OF HEMET TRADE AREA
- IDEAL FOR RESTAURANT, RETAIL AND OTHER SERVICE USES
- PROPOSED MARKET COMING SOON (CALL AGENT FOR DETAILS)