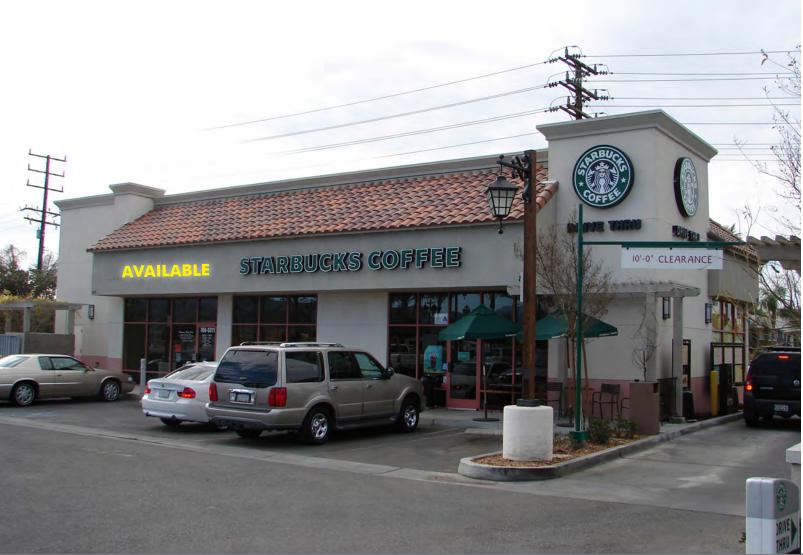

## PALM PLAZA

FOR LEASE 879 WEST FLORIDA AVENUE - HEMET, CA

## **FEATURES:**

- ◆ ±1,076 SQUARE FEET END-CAP SPACE FOR LEASE (SHARED PAD BUILDING WITH STARBUCKS)
- LOCATED ON A SIGNALIZED HARD CORNER OFFERING EXCELLENT VISIBILITY AND EASY ACCESS
- STRONG TRAFFIC COUNTS AND EXCELLENT DEMOGRAPHICS
- POSITIONED IN THE HEART OF HEMET TRADE AREA
- IDEAL FOR RESTAURANT, RETAIL AND OTHER SERVICE USES
- PROPOSED MARKET COMING SOON (CALL AGENT FOR DETAILS)