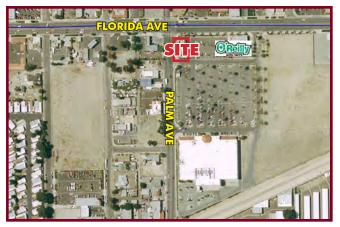

## PALM PLAZA

FOR LEASE 879 WEST FLORIDA AVENUE - HEMET, CA

## **FEATURES:**

- ◆ ±1,076 SQUARE FEET END-CAP SPACE FOR LEASE (SHARED PAD BUILDING WITH STARBUCKS)
- LOCATED ON A SIGNALIZED HARD CORNER OFFERING EXCELLENT VISIBILITY AND EASY ACCESS
- STRONG TRAFFIC COUNTS AND EXCELLENT DEMOGRAPHICS
- POSITIONED IN THE HEART OF HEMET TRADE AREA
- IDEAL FOR RESTAURANT, RETAIL AND OTHER SERVICE USES
- PROPOSED MARKET COMING SOON (CALL AGENT FOR DETAILS)