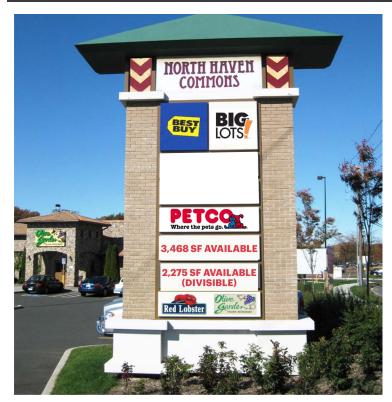

380 UNIVERSAL DRIVE NORTH | NORTH HAVEN, CT 06473

**AVAILABLE 2,275SF - 3,468SF** 

**ANCHORED BY** 

### SPACE DETAILS

- Available: 2,275sf - 3,468sf