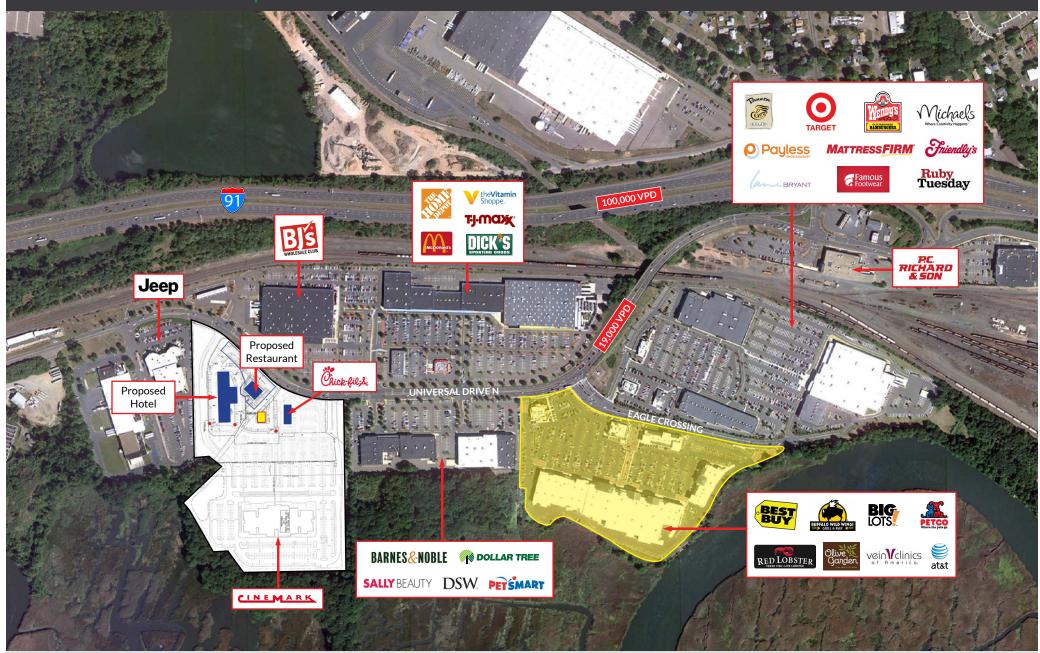

### **TENANTS / AVAILABILITY**

| #  | TENANT             | Sq. Ft. |
|----|--------------------|---------|
| 01 | Best Buy           | 30,229  |
| 02 | Petco              | 15,016  |
| 03 | Big Lots           | 31,366  |
| 04 | Lease Out          | 64,028  |
| 05 | Lease Out          | 9,690   |
| 06 | Ideal Image        | 3,036   |
| 07 | Vein Clinics       | 4,368   |
| 08 | Available          | 3,468   |
| 09 | Buffalo Wild Wings | 8,335   |
| 10 | Olive Garden       | 7,500   |
| 11 | Red Lobster        | 7,028   |
| 12 | AT&T               | 4,000   |
| 13 | Froyo World        | 1,200   |
| 14 | Available          | 2,275   |
| 15 | Comcast Xfinity    | 4,200   |

Available

Lease Out

380 UNIVERSAL DRIVE NORTH | NORTH HAVEN, CT 06473

380 UNIVERSAL DRIVE NORTH | NORTH HAVEN, CT 06473