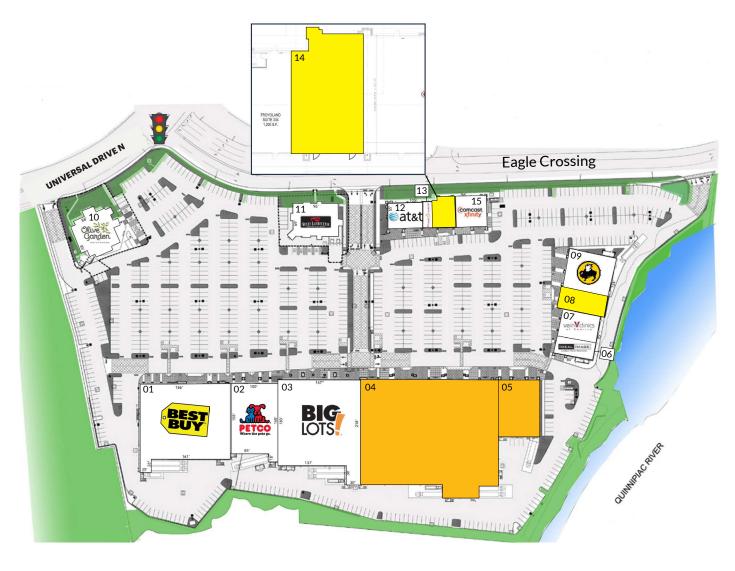

### **TENANTS / AVAILABILITY**

| #  | TENANT             | Sq. Ft. |
|----|--------------------|---------|
| 01 | Best Buy           | 30,229  |
| 02 | Petco              | 15,016  |
| 03 | Big Lots           | 31,366  |
| 04 | Lease Out          | 64,028  |
| 05 | Lease Out          | 9,690   |
| 06 | Ideal Image        | 3,036   |
| 07 | Vein Clinics       | 4,368   |
| 08 | Available          | 3,468   |
| 09 | Buffalo Wild Wings | 8,335   |
| 10 | Olive Garden       | 7,500   |
| 11 | Red Lobster        | 7,028   |
| 12 | AT&T               | 4,000   |
| 13 | Froyo World        | 1,200   |
| 14 | Available          | 2,275   |
| 15 | Comcast Xfinity    | 4,200   |

Available

Lease Out

380 UNIVERSAL DRIVE NORTH | NORTH HAVEN, CT 06473

380 UNIVERSAL DRIVE NORTH | NORTH HAVEN, CT 06473