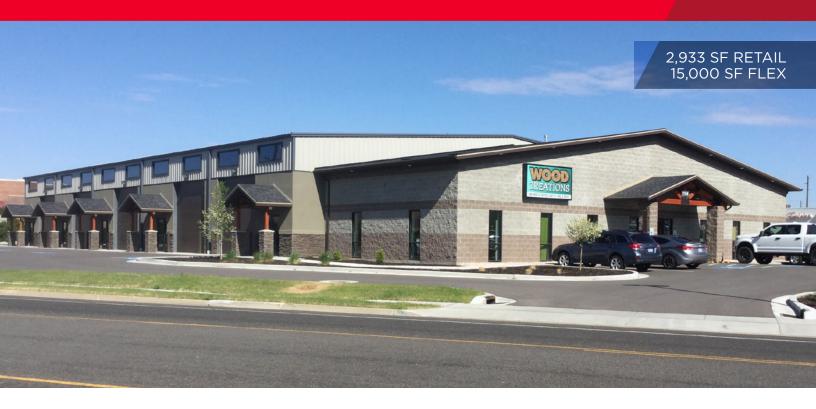

## Wood Creations 770 West River Park Drive Riverdale, UT

### Retail / Flex Sublease Adjacent to Walmart and Hobby Lobby.

#### **Property Highlights**

- Size: 2.933 SF Retail
  - 15,000 SF Flex also available for lease, call for details
- Location: Close to freeway, just off high-traffic Riverdale Rd's ADT of 34,000
- Area Tenants: Adjacent to Walmart, Hobby Lobby, and Toyota dealership
- Term: 4 years remaining on sublease. Longer term available.
- Built 2016
- Lease Rate: \$14.25 NNN \$10 PSF/NNN