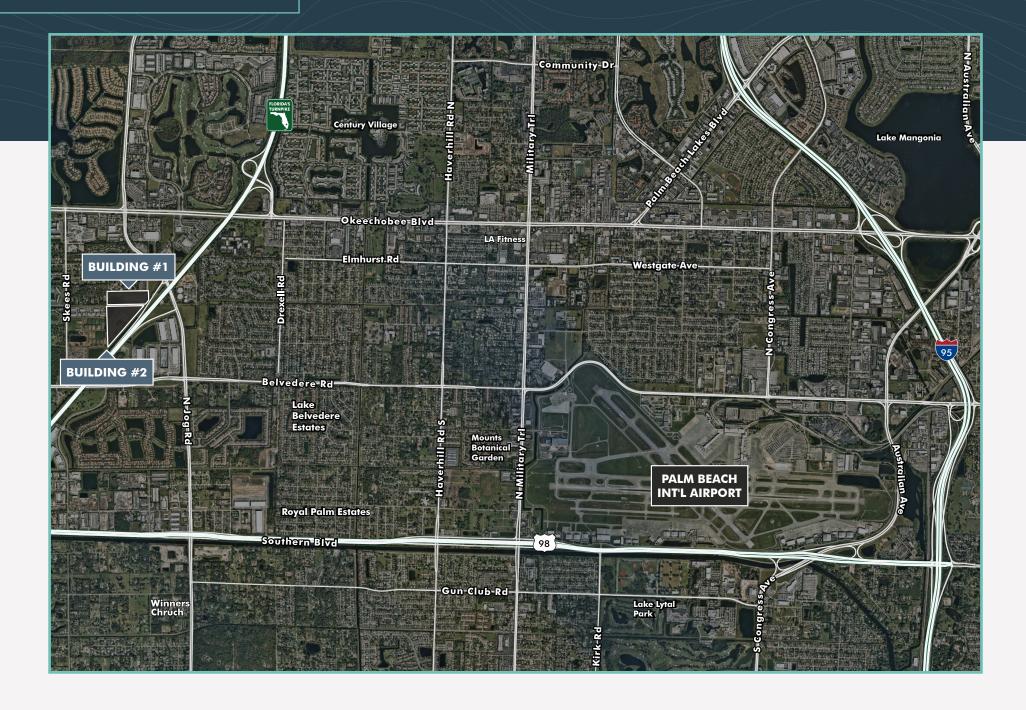

### AERIAL MAP

Dock and Ramp Loading

Convenient Access to the Florida Turnpike and Interstate 95 via Southern Boulevard