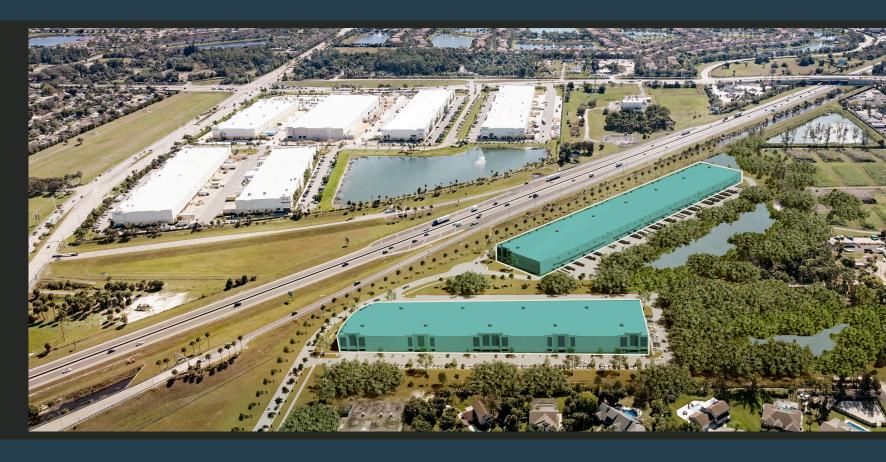

LORIDA

UNDER CONSTRUCTION, DIRECT TURNPIKE FRONTAGE



### **FEATURES**



Under construction with estimated completion prior to Q4 2020



Two Class "A" buildings available consisting of a total of ±317,499 SF (each building consists of ±193,020 SF and ±124,479 SF)



Office area built to suit from 10% to 20%



32' Clear Height



53'4" x 42' column spacing



Hurricane Impact Glass / ESFR Fire Sprinklers



Tilt-wall Concrete Construction



Direct Turnpike Frontage



Ample Parking, Truck Parking and Rear Yard Area



Dock and Ramp Loading



Convenient Access to the Florida Turnpike and Interstate 95 via Southern Boulevard



#### SITE PLAN



Very Competitive Rental Rate subject to size, credit, lease term and required improvements

### AERIAL MAP



# GREENE SPACE INDUSTRIAL PARK



CONTACT

ROBERT SMITH Executive Vice President +1 561 707 5558 robert.c.smith@cbre.com KIRK NELSON Senior Vice President +1 561 716 9936 kirk.nelson@cbre.com

**CBRE** 

© 2020 CBRE, Inc. All rights reserved. This information has been obtained from sources believed reliable, but has not been verified for accuracy or completeness. You should conduct a careful, independent investigation of the property and verify all information. Any reliance on this information is solely at your own risk. Photos herein are the property of their respective owners. Use of these images without the express written consent of the owner is prohibited. CBRE and the CBRE logo are service marks of CBRE, Inc. All other marks displayed on this document are the property of their respective owners and the use of such