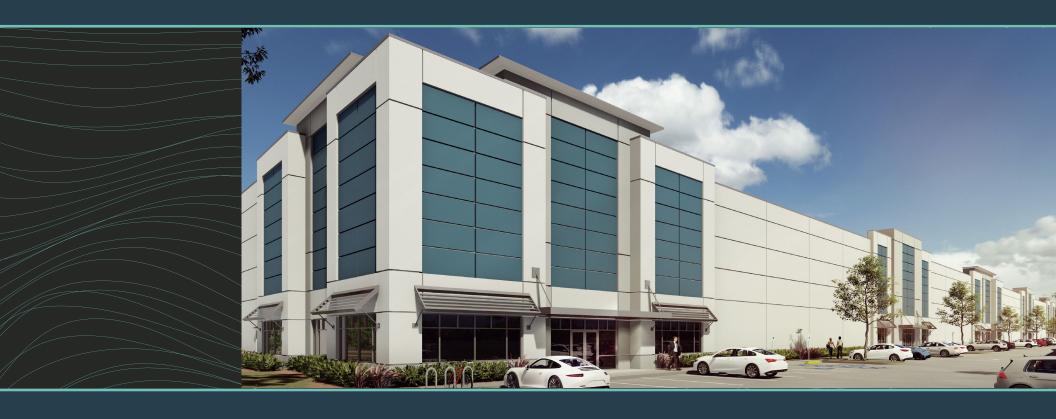

## GREENE SPACE INDUSTRIAL PARK

FROM ±15,750 SF TO ±317,499 SF

WAREHOUSE/SHOWROOM/OFFICE SPACE FOR LEASE

JOG ROAD AND FLORIDA'S TURNPIKE, WEST PALM BEACH, FLORIDA

UNDER CONSTRUCTION, DIRECT TURNPIKE FRONTAGE

### **FEATURES**

Under construction with estimated completion prior to Q4 2020

Two Class "A" buildings available consisting of a total of ±317,499 SF (each building consists of ±193,020 SF and ±124,479 SF)