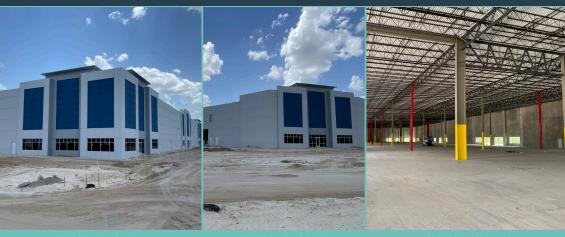

### **FEATURES**

Under construction with estimated completion prior to Q4 2020

Two Class "A" buildings available consisting of a total of ±317,499 SF (each building consists of ±193,020 SF and ±124,479 SF)