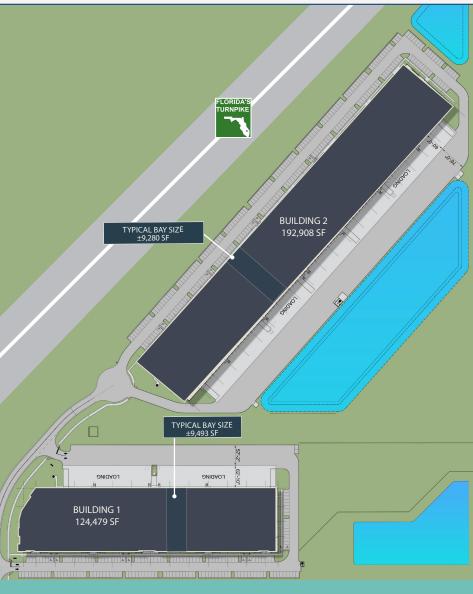

#### SITE PLAN

Very Competitive Rental Rate subject to size, credit, lease term and required improvements

### **FEATURES**

Under construction with estimated completion prior to Q4 2020

Two Class "A" buildings available consisting of a total of ±317,499 SF (each building consists of ±193,020 SF and ±124,479 SF)