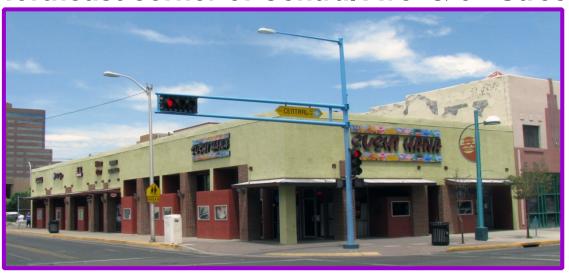

# Albuquerque, NM - Downtown Northeast corner of Central Ave. & 6<sup>th</sup> Street

#### **Available**

- Retail or Restaurant
- □ 637 SF

#### **Features**

- ☐ Huge Daytime Population
- Parking Lot Across Street
- HUB Zone qualified location
- ☐ Active Nightlife Area with a Growing Residential Population

| <b>Demographics</b> | 1 Mile   | 3 Mile   | 5 Mile   |
|---------------------|----------|----------|----------|
| Population          | 14,049   | 96,593   | 249,517  |
| Med. Income         | \$30,407 | \$34,357 | \$37,683 |
| Day Population      | 34,957   | 104,545  | 196,322  |