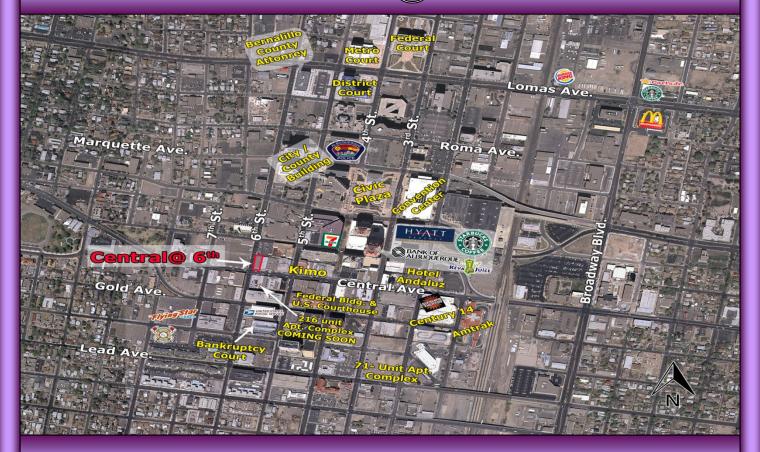

# Albuquerque, NM - Downtown Northeast corner of Central Ave. & 6<sup>th</sup> Street

#### **Features**

- ☐ Huge Daytime Population
- Parking Lot Across Street
- HUB Zone qualified location
- ☐ Active Nightlife Area with a Growing Residential Population

| <b>Demographics</b> | 1 Mile   | 3 Mile   | 5 Mile   |
|---------------------|----------|----------|----------|
| Population          | 14,049   | 96,593   | 249,517  |
| Med. Income         | \$30,407 | \$34,357 | \$37,683 |
| Day Population      | 34,957   | 104,545  | 196,322  |