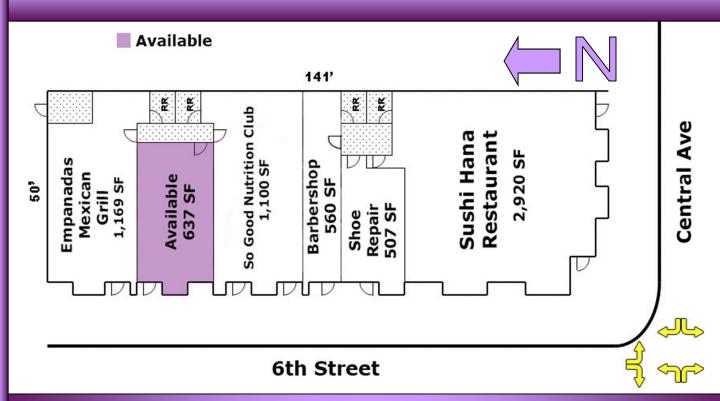

#### **Available**

- Retail or Restaurant
- □ 637 SF

## Central@6th

### **Shops and Restaurant Space**

Contact Brecken Mallette, 505.884.3578 Brecken@PetersonProperties.net