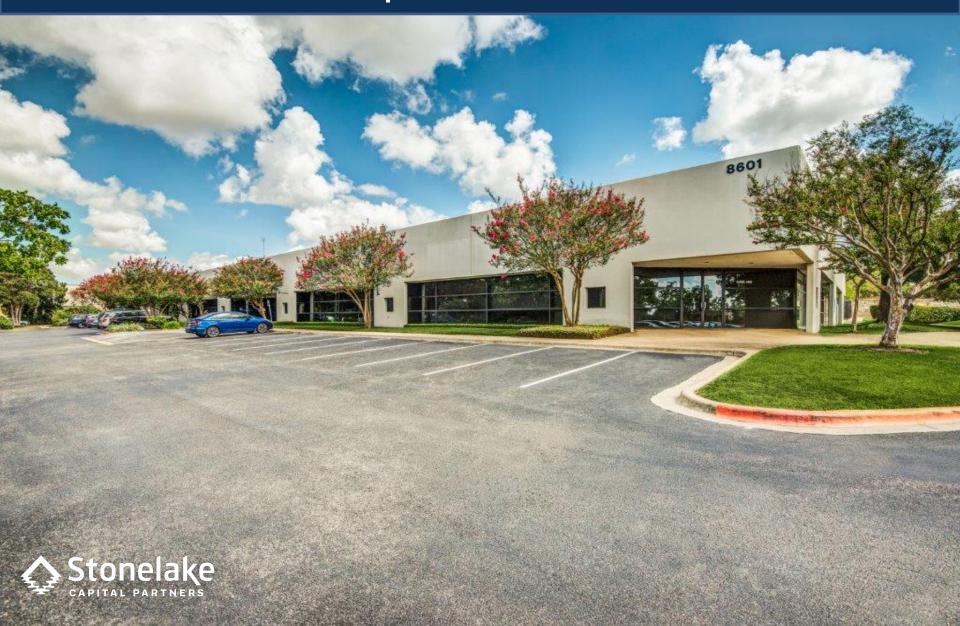

10,000 SF AVAILABLE 8601 Cross Park Drive | Austin, Texas Cross Creek Business Center – Building 1

#### **SPACE FOR LEASE - INFORMATION**

- 10,000 SF AVAILABLE
- 17' CLEAR HEIGHT
- 120' BUILDING DEPTH
- WET-PIPE SPRINKLER SYSTEM
- 1 GRADE LEVEL DOOR
- 1 MILE NORTH OF HIGHWAY 183 AND HIGHWAY 290 JUNCTION
- 1.2 MILES EAST OF I-35
- 3.3 PARKING SPACES PER 1,000 SF