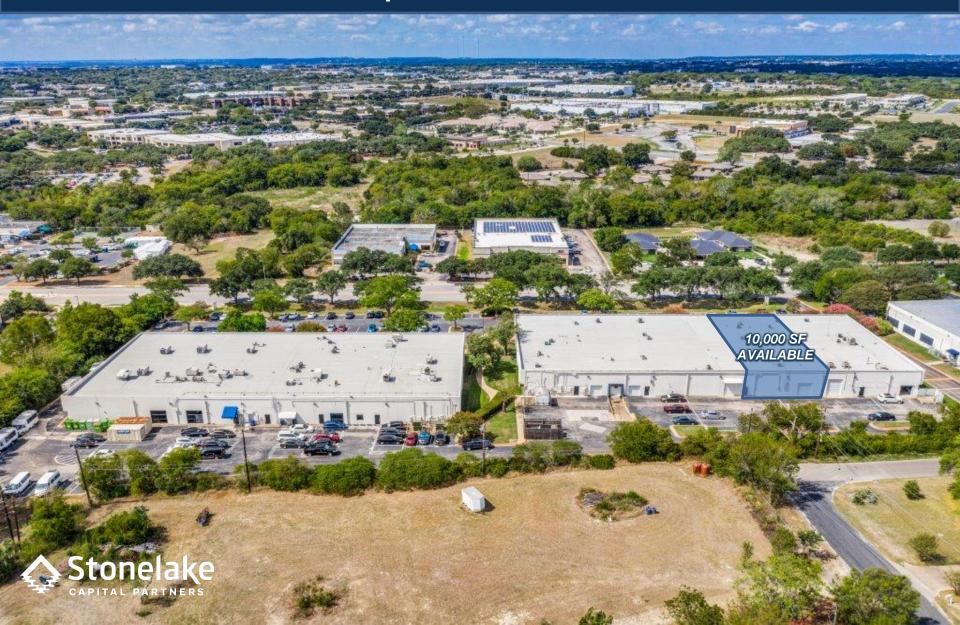

10,000 SF AVAILABLE 8601 Cross Park Drive | Austin, Texas Cross Creek Business Center – Building 1

### 10,000 SF AVAILABLE 8601 Cross Park Drive | Austin, Texas Cross Creek Business Center – Building 1