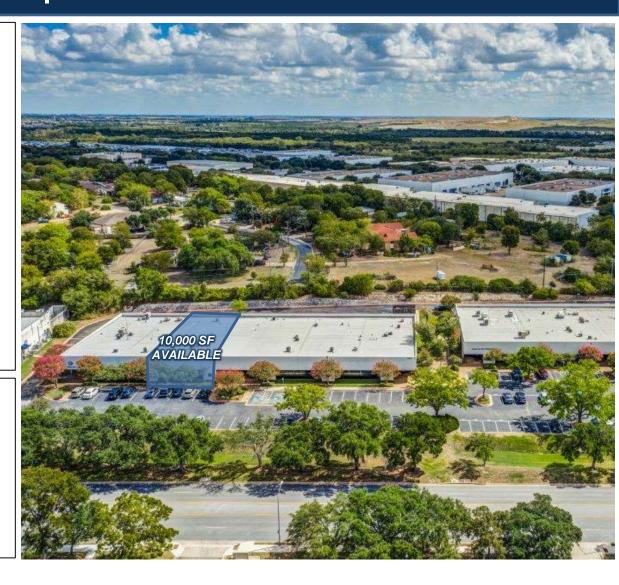

10,000 SF AVAILABLE 8601 Cross Park Drive | Austin, Texas Cross Creek Business Center – Building 1

### 10,000 SF AVAILABLE 8601 Cross Park Drive | Austin, Texas Cross Creek Business Center – Building 1