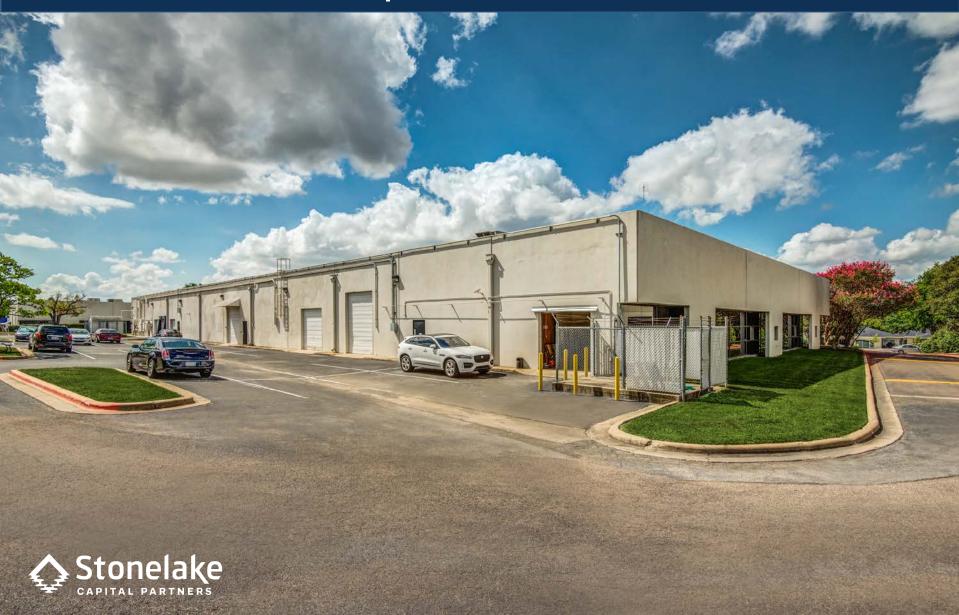

10,000 SF AVAILABLE 8601 Cross Park Drive | Austin, Texas Cross Creek Business Center – Building 1

### 10,000 SF AVAILABLE 8601 Cross Park Drive | Austin, Texas Cross Creek Business Center – Building 1