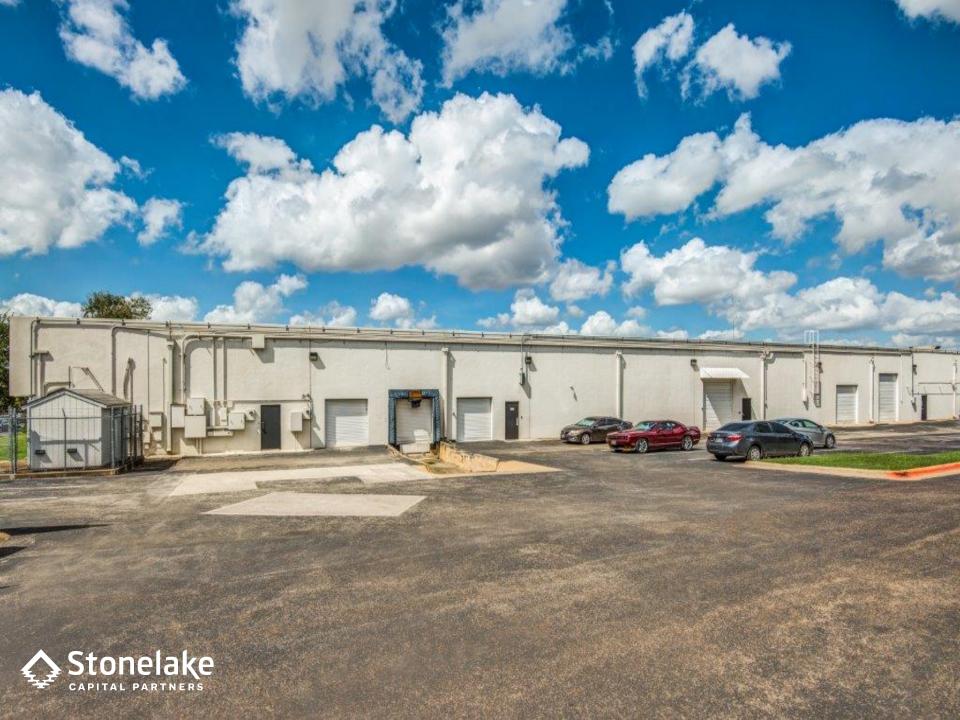

#### **SPACE FOR LEASE - INFORMATION**

- 10,000 SF AVAILABLE
- 17' CLEAR HEIGHT
- 120' BUILDING DEPTH
- WET-PIPE SPRINKLER SYSTEM
- 1 GRADE LEVEL DOOR
- 1 MILE NORTH OF HIGHWAY 183 AND HIGHWAY 290 JUNCTION
- 1.2 MILES EAST OF I-35
- 3.3 PARKING SPACES PER 1,000 SF