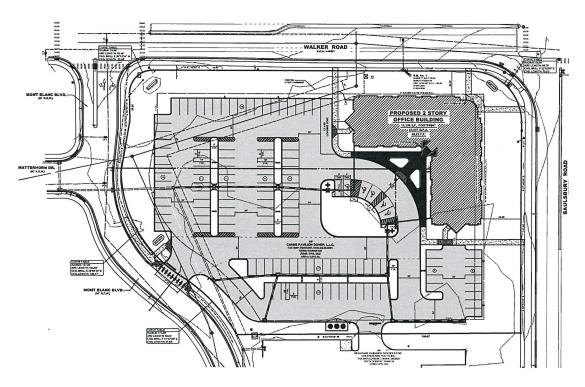

## **Property Information**

- ⇒ Coming Soon
- ⇒ 25,000+/- SF Professional Office
- ⇒ Zoned CPO
- ⇒ Lease Price: \$18.00 psf NNN

| Demographics  | 1 Mile   | 3 Miles  | 5 Miles  |
|---------------|----------|----------|----------|
| Population    | 8,720    | 45,929   | 76,012   |
| Median Income | \$44,115 | \$47,891 | \$51,510 |