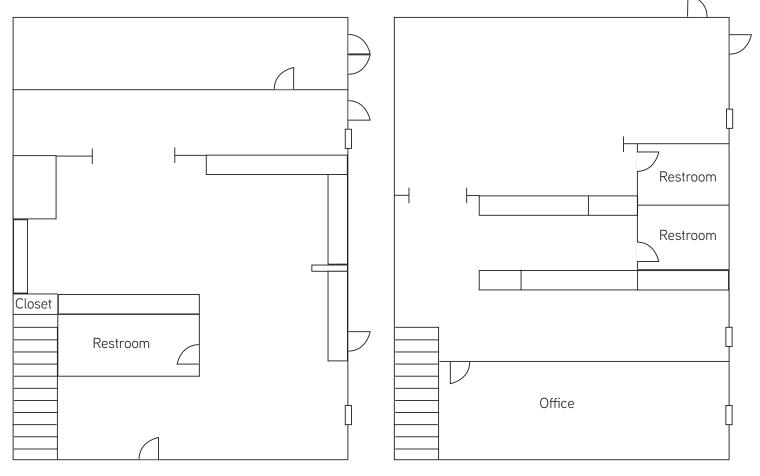

First Floor Showroom

| DEREK HEED<br>425 453 3133 | MICHELLE PERENCHIO<br>425 453 3136 | COLLIERS INTERNATIONAL<br>11225 SE 6th Street, Suite 240<br>Bellevue, WA 98004 |
|----------------------------|------------------------------------|--------------------------------------------------------------------------------|
| BELLEVUE, WA               | BELLEVUE, WA                       |                                                                                |
| derek.heed@colliers.com    | michelle.perenchio@colliers.com    | www.colliers.com                                                               |