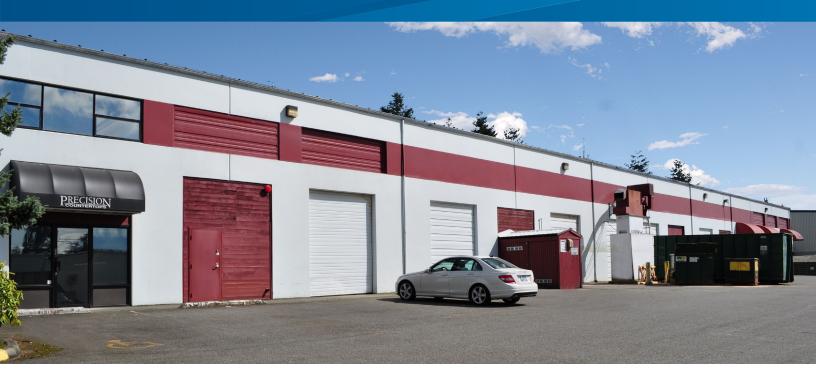

# The Stanbury Building

14125 NE 189TH STREET, WOODINVILLE, WA 98072

#### Features

- > Five grade-level doors
- > Heavy power
- > 20' Clear height