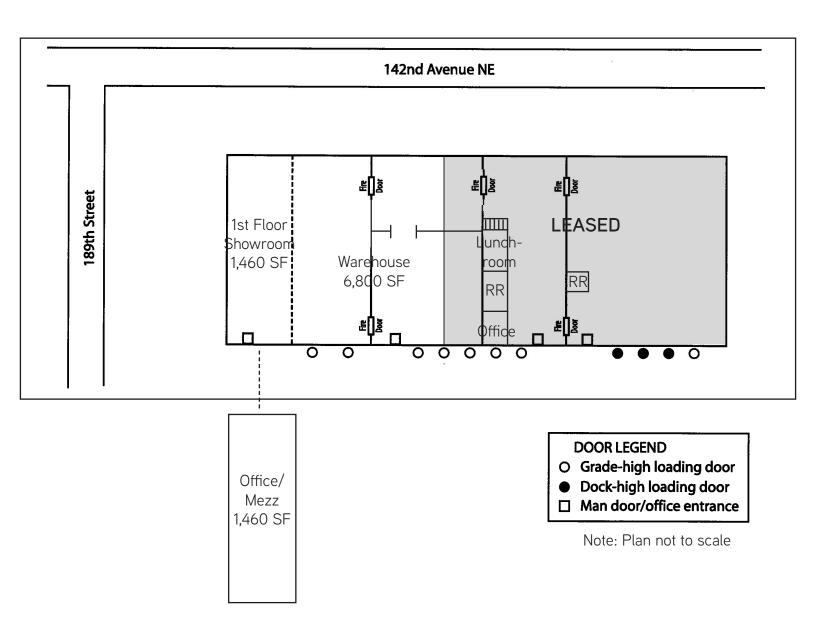

#### > 9,720 SF Total

- Approximately 2,920 SF office/showroom
- > Available immediately

#### Features

- > Five grade-level doors
- > Heavy power
- > 20' Clear height