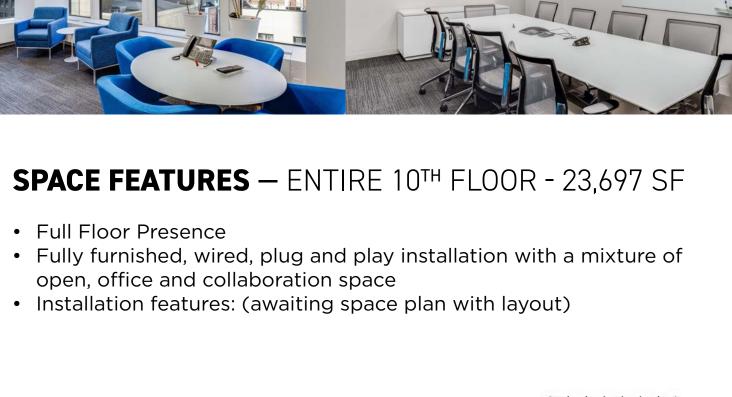

**SPACE FEATURES** — ENTIRE 7<sup>TH</sup> FLOOR - 23,697 RSF • Full Floor Presence

- Fully furnished, wired, plug and play installation with a mixture
- of open, office and collaboration space Installation features: