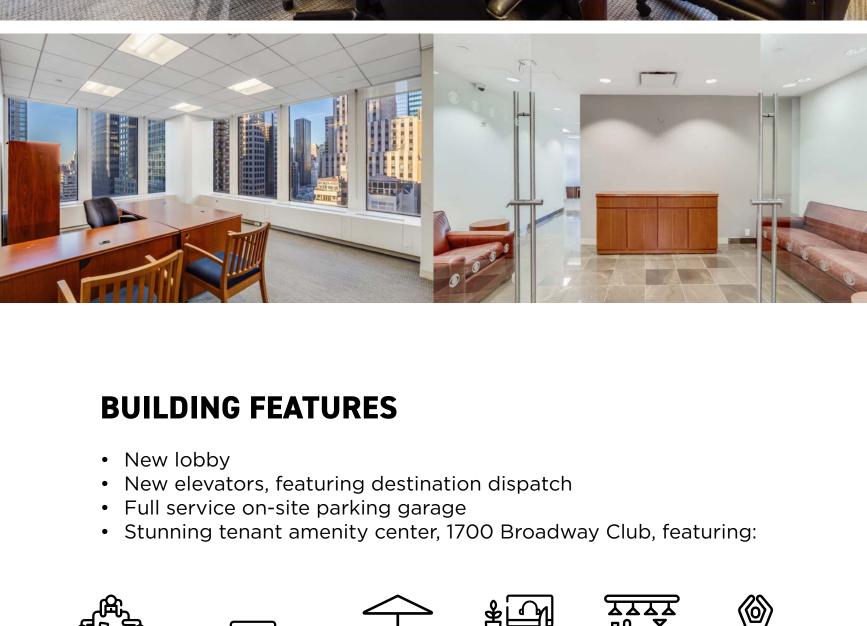

• Broadway & 54th Street exposures

• Fully furnished, wired, plug and play installations

2,000 SF

**Terrace** 

Quiet

Workspaces

Bar

**1700 BROADWAY CLUB** 

**Fitness** 

**Studio** 

**Tenant Lounge** 

Conference

**Center / Meeting** 

Rooms

NQRW

**1700** 