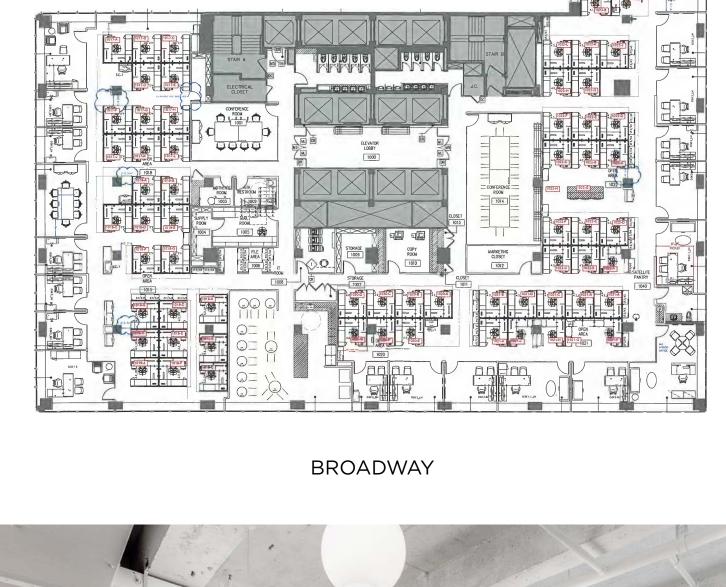

3 Conference Rooms 1 Pantry

**74** Workstations

- **2** Conference Rooms
- 18 Offices **1** Boardroom
- 1 Pantry/Lounge **71** Workstations

12 Offices | 1 Conference Room

ABJACENT TEMANT ANAS

AST BEST

• Direct elevator presence