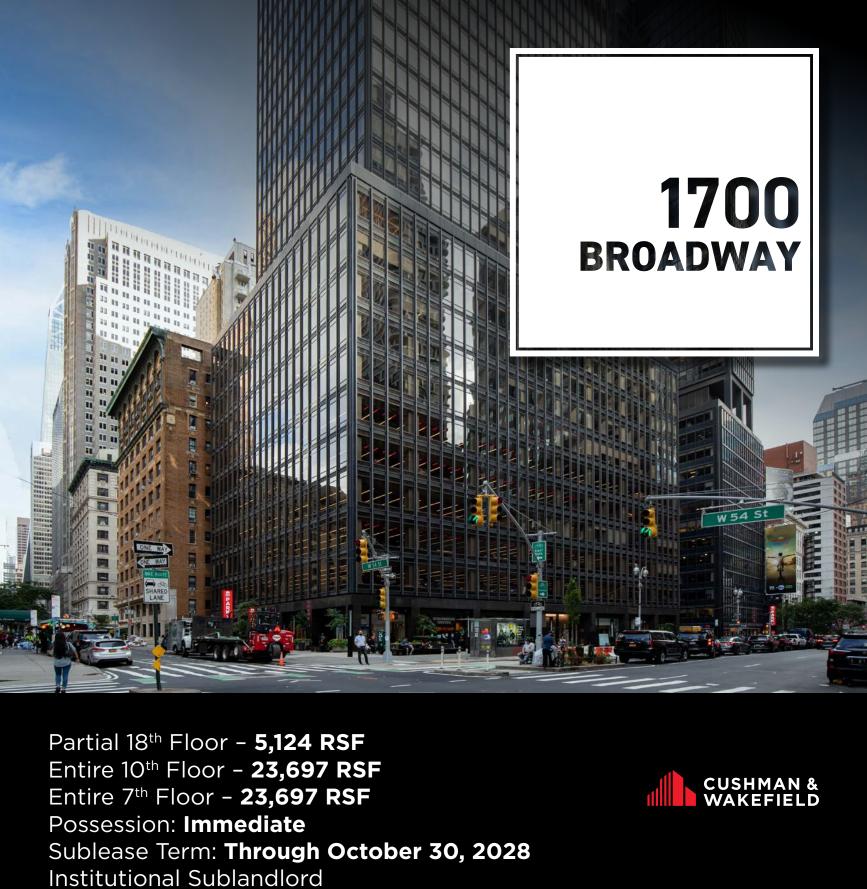

**SPACE FEATURES** — ENTIRE 7<sup>TH</sup> FLOOR - 23,697 RSF • Full Floor Presence

- Fully furnished, wired, plug and play installation with a mixture
- of open, office and collaboration space Installation features:

3 Conference Rooms 1 Pantry

**74** Workstations





- **2** Conference Rooms
- 18 Offices **1** Boardroom
- 1 Pantry/Lounge **71** Workstations





12 Offices | 1 Conference Room

ABJACENT TEMANT ANAS

AST BEST

• Direct elevator presence

• Broadway & 54th Street exposures

• Fully furnished, wired, plug and play installations





2,000 SF

**Terrace** 

Quiet

Workspaces

Bar

**1700 BROADWAY CLUB** 

**Fitness** 

**Studio** 

**Tenant Lounge** 

Conference

**Center / Meeting** 

Rooms





NQRW

**1700** 

NRW

**KEY** 



Whitnee Williams / +1 212 954 0920 / whit