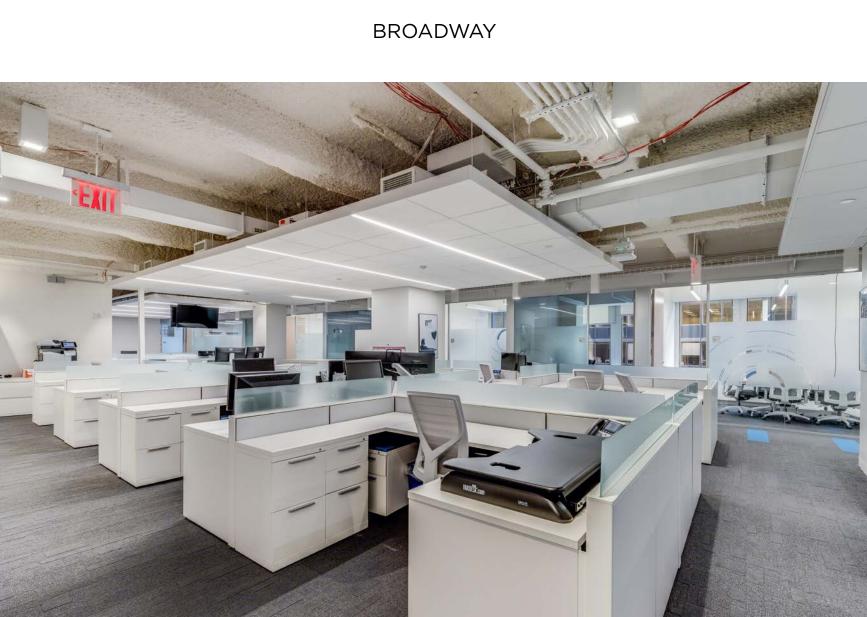

**SPACE FEATURES** — ENTIRE 7<sup>TH</sup> FLOOR - 23,697 RSF • Full Floor Presence

- Fully furnished, wired, plug and play installation with a mixture
- of open, office and collaboration space Installation features:

3 Conference Rooms 1 Pantry

**74** Workstations





- **2** Conference Rooms
- 18 Offices **1** Boardroom
- 1 Pantry/Lounge **71** Workstations





12 Offices | 1 Conference Room

ABJACENT TEMANT ANAS

AST BEST

• Direct elevator presence

• Broadway & 54th Street exposures

• Fully furnished, wired, plug and play installations





2,000 SF

**Terrace** 

Quiet

Workspaces

Bar

**1700 BROADWAY CLUB** 

**Fitness** 

**Studio** 

**Tenant Lounge** 

Conference

**Center / Meeting** 

Rooms





NQRW

**1700** 

NRW

**KEY** 



Whitnee Williams / +1 212 954 0920 / whitnee.williams@cushwake.com

Paul Ferraro / +1 212 318 9702 / paul.ferraro@cushwake.com

Matt Livingston / +1 212 589 5194 / matt.livingston@cushwake.com Bryan Boisi / +1 212 318 9756 / bryan.boisi@cushwake.com CUSHMAN & WAKEFIELD

©2021 Cushman & Wakefield. All rights res