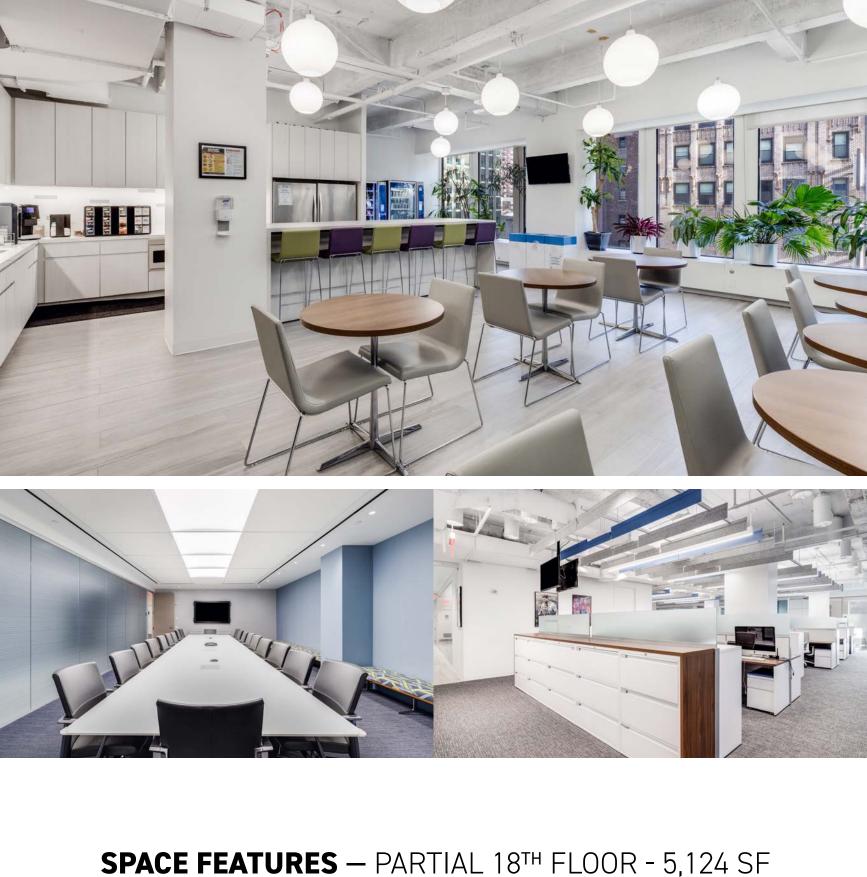

**SPACE FEATURES** — ENTIRE 7<sup>TH</sup> FLOOR - 23,697 RSF • Full Floor Presence

- Fully furnished, wired, plug and play installation with a mixture
- of open, office and collaboration space Installation features:

3 Conference Rooms 1 Pantry

**74** Workstations

- **2** Conference Rooms
- 18 Offices **1** Boardroom
- 1 Pantry/Lounge **71** Workstations

12 Offices | 1 Conference Room

ABJACENT TEMANT ANAS

AST BEST

• Direct elevator presence