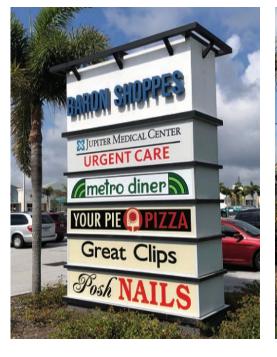

#### **HIGHLIGHTS**

- ±2,200 SF Available
- New retail shopping center built in 2018
- Address: 2600 2650 SE Federal Highway, Stuart FL 34994
- Co-tenants include:

- US-1/Federal Highway frontage and large monument signs with ±200 parking spaces
- Notable surrounding retailers and restaurants include: