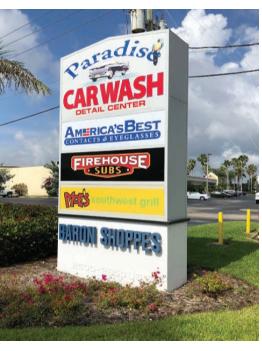

#### **HIGHLIGHTS**

- ±2,200 SF Available
- New retail shopping center built in 2018
- Address: 2600 2650 SE Federal Highway, Stuart FL 34994
- Co-tenants include:

- US-1/Federal Highway frontage and large monument signs with ±200 parking spaces
- Notable surrounding retailers and restaurants include: