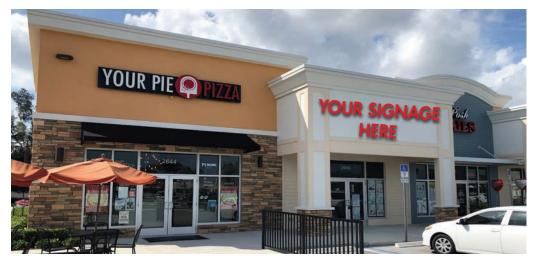

#### **HIGHLIGHTS**

- ±2,200 SF Available
- New retail shopping center built in 2018
- Address: 2600 2650 SE Federal Highway, Stuart FL 34994
- Co-tenants include:

- US-1/Federal Highway frontage and large monument signs with ±200 parking spaces
- Notable surrounding retailers and restaurants include: