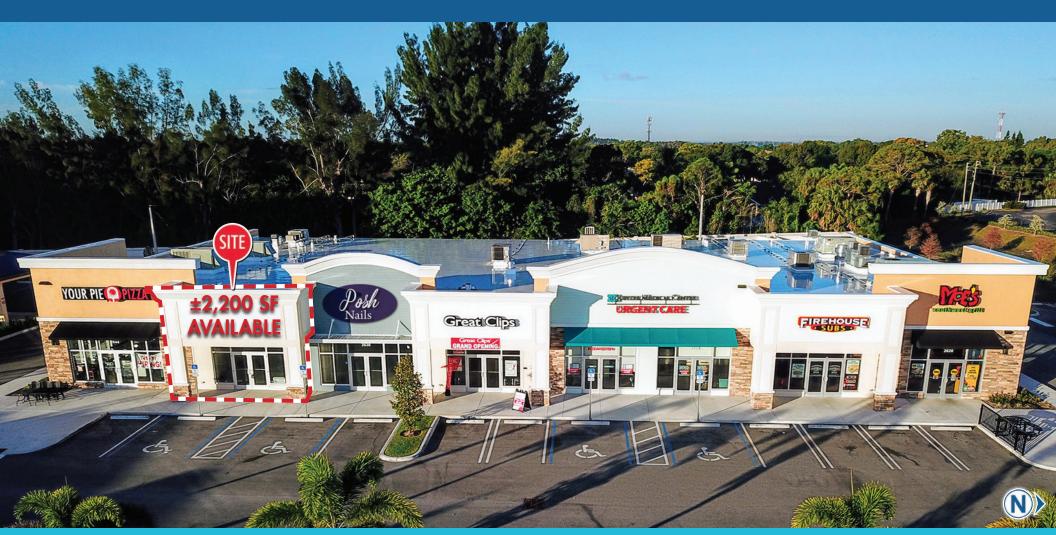

# ±2,200 SF AVAILABLE AT BARON SHOPPES

2600 - 2650 SE FEDERAL HIGHWAY | STUART, FL

**DAVID EGGNATZ** 

**DANIEL SOLOMON, CCIM, MSRE** 

Senior Director

DavidEggnatz@dkatz.com

DanielSolomon@dkatz.com

Principal

#### **HIGHLIGHTS**

- ±2,200 SF Available
- New retail shopping center built in 2018
- Address: 2600 2650 SE Federal Highway, Stuart FL 34994
- Co-tenants include:

- US-1/Federal Highway frontage and large monument signs with ±200 parking spaces
- Notable surrounding retailers and restaurants include: