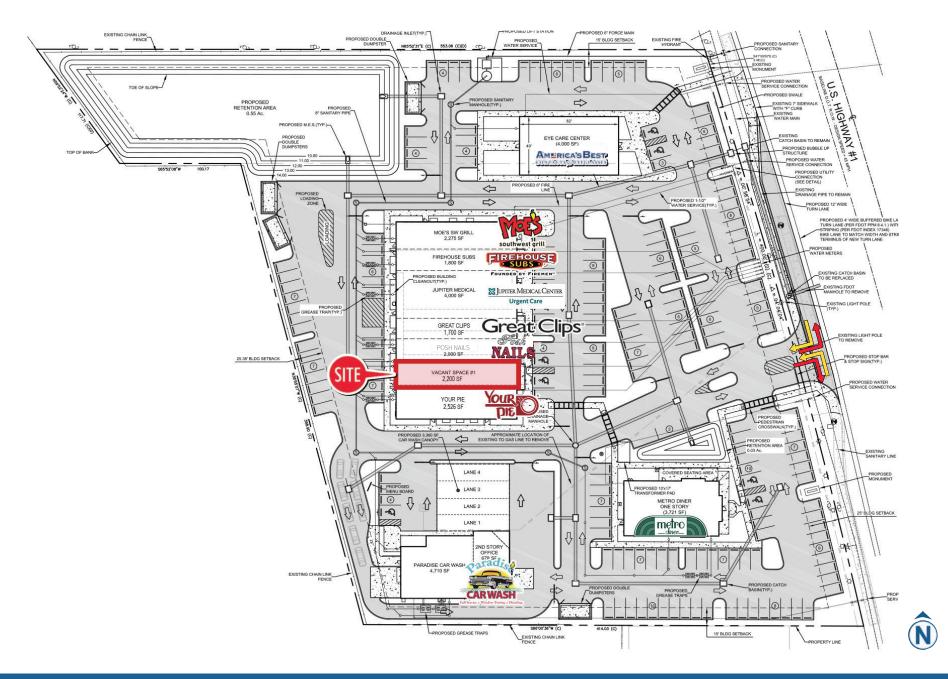

# ±2,200 SF AVAILABLE AT BARON SHOPPES

2600 - 2650 SE FEDERAL HIGHWAY | STUART, FL

**DAVID EGGNATZ** 

**DANIEL SOLOMON, CCIM, MSRE** 

Senior Director

DavidEggnatz@dkatz.com

DanielSolomon@dkatz.com

Principal

#### **HIGHLIGHTS**

- ±2,200 SF Available
- New retail shopping center built in 2018
- Address: 2600 2650 SE Federal Highway, Stuart FL 34994
- Co-tenants include:

- US-1/Federal Highway frontage and large monument signs with ±200 parking spaces
- Notable surrounding retailers and restaurants include: