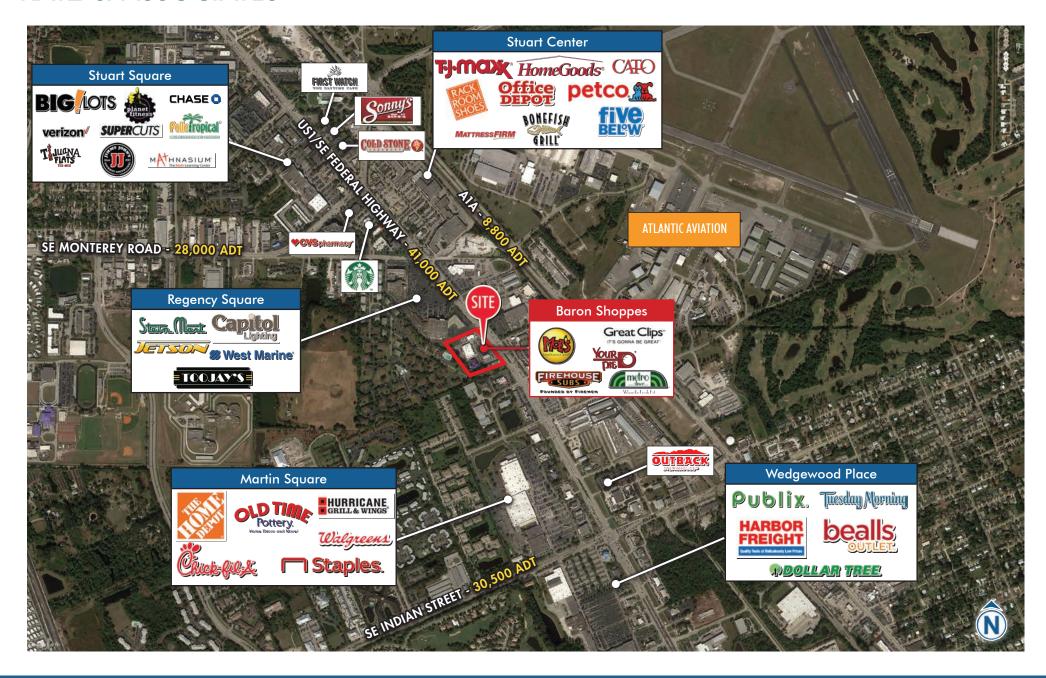

#### **HIGHLIGHTS**

- ±2,200 SF Available
- New retail shopping center built in 2018
- Address: 2600 2650 SE Federal Highway, Stuart FL 34994
- Co-tenants include:

- US-1/Federal Highway frontage and large monument signs with ±200 parking spaces
- Notable surrounding retailers and restaurants include:

• US-1/Federal Highway: 41,000 ADT

## **KATZ & ASSOCIATES**

AERIAL | TRADE

2600 - 2650 SE FEDERAL HIGHWAY
\_\_\_\_\_STUART, FL