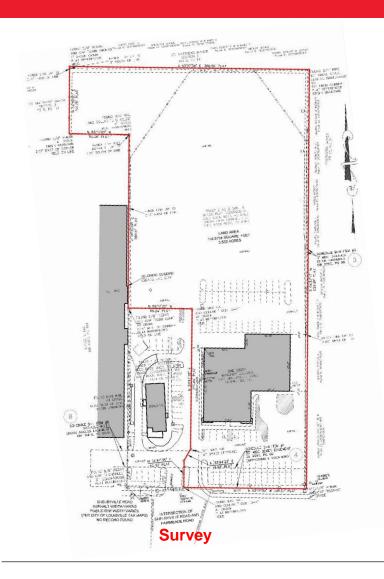

d - ¼ mile from Shelbyville Road Plaza, ½ mile from Mall St. Matthews and 1 mile from Oxmoor Center
- Traffic counts in excess of 44,000
- Excellent area demographics
- Zoned C-2

| DEMOGRAPHICS  | POPULATION | AVERAGE<br>HOUSEHOLD<br>INCOME |
|---------------|------------|--------------------------------|
| 3 MILE RADIUS | 12,466     | \$87,298                       |
| 5 MILE RADIUS | 88,293     | \$113,085                      |
| 7 MILE RADIUS | 237,781    | \$106,527                      |



For more information, please contact:

CRAIG COLLINS
Senior Director
+1 502 589 5150 ext. 221
ccollins@commercialkentucky.com

333 E. Main Street, Suite 510 Louisville, KY 40202 phone: +1 502 589 5150 www.commercialkentucky.com



### **FOR SALE**

## 4311 SHELBYVILLE ROAD

Louisville, KY 40207





**Location Map** 

For more information, please contact:

**CRAIG COLLINS Senior Director** +1 502 589 5150 ext. 221 ccollins@commercialkentucky.com 333 E. Main Street, Suite 510 Louisville, KY 40202 phone: +1 502 589 5150 www.commercialkentucky.com