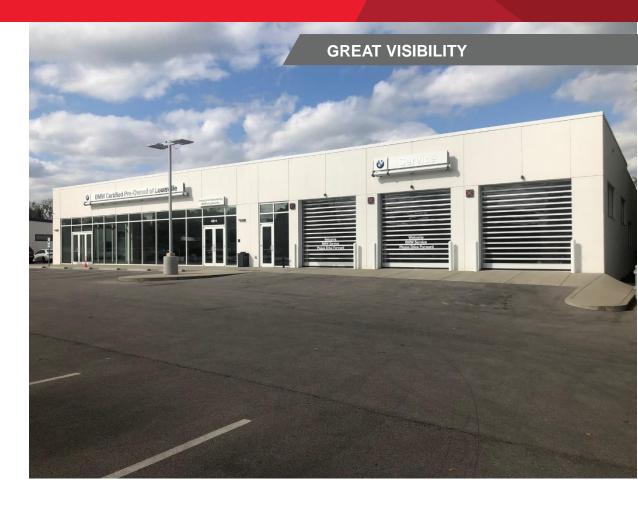

## RETAIL FOR SALE OR LEASE 27,645 SF Building on 3.5 Acres

#### **PROPERTY FEATURES**

- · Rare St. Matthews retail property at traffic light
- · Former BMW dealership
- Only ½ mile from I-264
- Located on the most dominant retail corridor in Louisville's east end - ¼ mile from Shelbyville Road Plaza, ½ mile from Mall St. Matthews and 1 mile from Oxmoor Center
- Traffic counts in excess of 44,000
- Excellent area demographics
- Zoned C-2