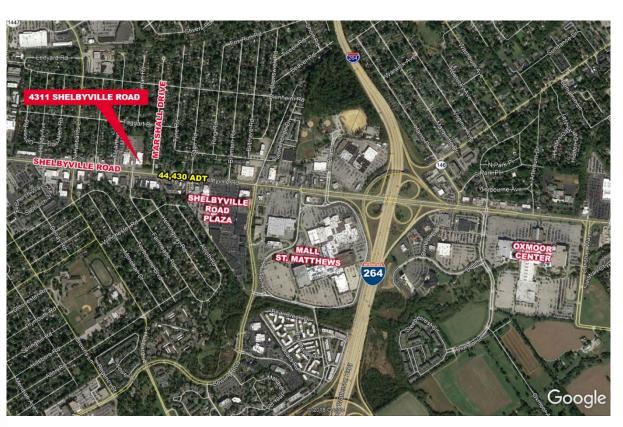

#### **PROPERTY FEATURES**

- · Rare St. Matthews retail property at traffic light
- · Former BMW dealership
- Only ½ mile from I-264
- Located on the most dominant retail corridor in Louisville's east end - ¼ mile from Shelbyville Road Plaza, ½ mile from Mall St. Matthews and 1 mile from Oxmoor Center
- Traffic counts in excess of 44,000
- Excellent area demographics
- Zoned C-2

## 4311 SHELBYVILLE ROAD

Louisville, KY 40207

**Location Map** 

For more information, please contact:

**CRAIG COLLINS Senior Director** +1 502 589 5150 ext. 221 ccollins@commercialkentucky.com 333 E. Main Street, Suite 510 Louisville, KY 40202 phone: +1 502 589 5150 www.commercialkentucky.com