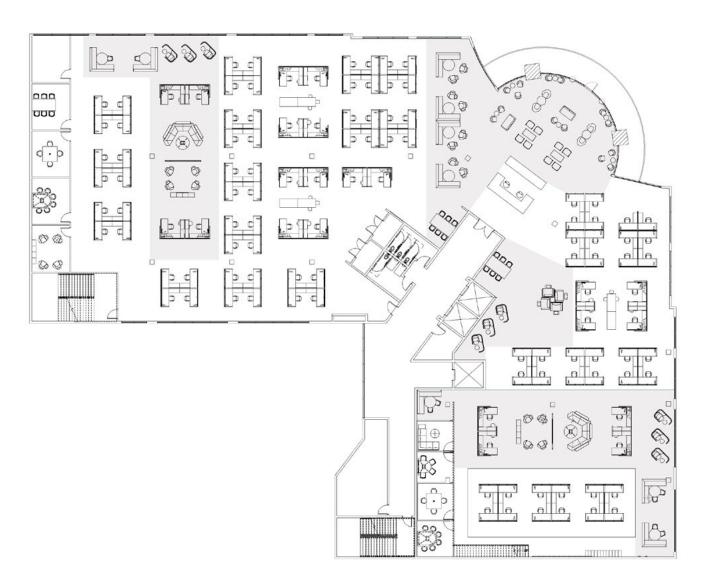

Open floor plan offers a unique opportunity to design an efficient and thoughtful socially-distanced workplace