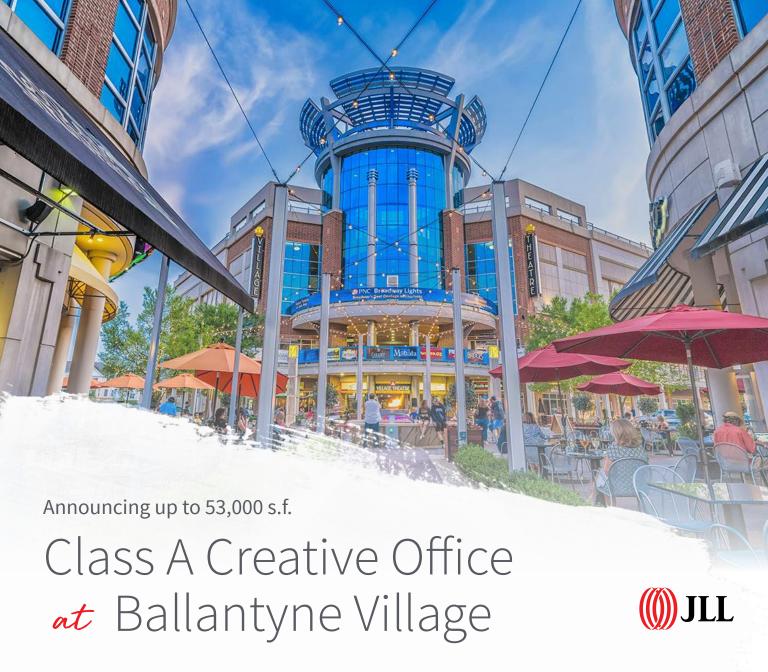

# Property overview

Up 53,000 s.f. of class A creative office available for lease across two floors

Opportunity for high visibility signage in highly-trafficked area

Unique office features including large glass windows, 13' high ceilings, and potential for 2-story lobby with staircase