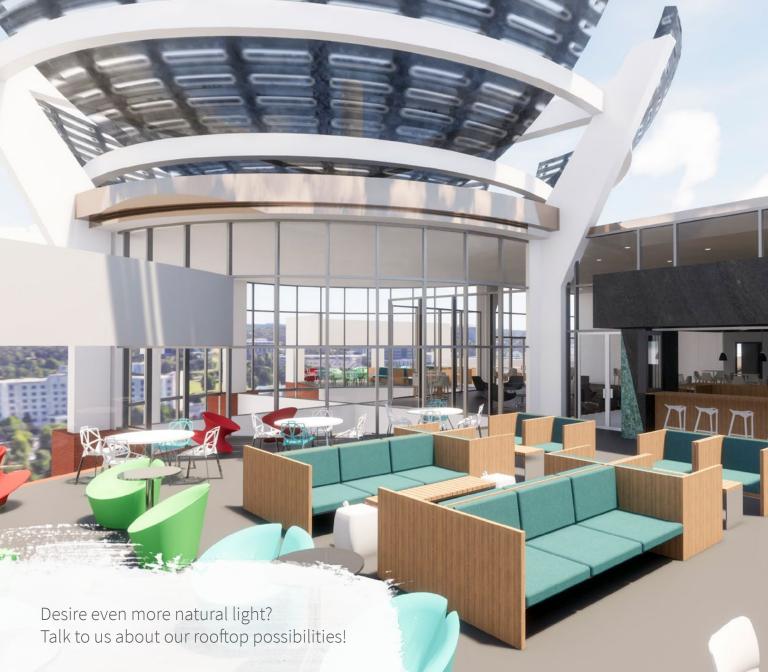

# Property overview

Up 53,000 s.f. of class A creative office available for lease across two floors

Opportunity for high visibility signage in highly-trafficked area

Unique office features including large glass windows, 13' high ceilings, and potential for 2-story lobby with staircase