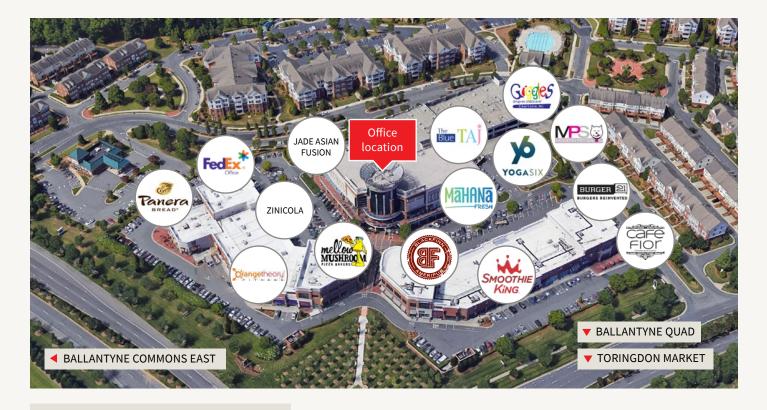

## Endless amenities at your doorstep

Ballantyne Village creates an elevated experience that goes beyond the built environment. Outdoor dining, walkability and fresh air are more important than ever.

### **BALLANTYNE VILLAGE**

+ Mahana Fresh

+ Giggles Childcare

+ YogaSix

+ Café Fiore

+ FedEx Office

- + Blackfinn Pub
- + Mellow Mushroom
- + Panera Bread
- + Burger 21
- + Jade Asian Fusion
- + The Blue Taj
- + Zinicola
- + Smoothie King
- + Oranegtheory Fitness

### BALLANTYNE QUAD

- + Duckworths
- + Akropolis
- + Sake Japan
- + Blue Olive
- + Modern Pet Salon + Tony's Pizza
  - + Persis Indian Grill
  - + Sabor Latin Street Grill

## BALLANTYNE COMMONS EAST

- + Harris Teeter
- + JJ's Red Hots
- + Bad Daddy's Burger Bar
- + Fox & Hound
- + Libretto's Pizzeria
- + Dickey's BBQ Pit
- + McAlister's Deli
- + Zapata's
- + UPS Store
- + Rite Aid

#### TORINGDON MARKET

- + Earth Fare
- + Miro
- + Grabbagreen
- + Buona Vita Pub
- + Red Robin
- + Hickory Tavern
- + Viva Chicken
- + Midwood Smokehouse
- + LA Fitness
- + Cantina 1511

JLL Charlotte 4201 Congress Street Suite 300 Charlotte, NC 28209 Barry Fabyan +1 704 804 5845 Barry.Fabyan@am.jll.com Stephen Woodard +1 704 804 5807 Stephen.Woodard@am.jll.com