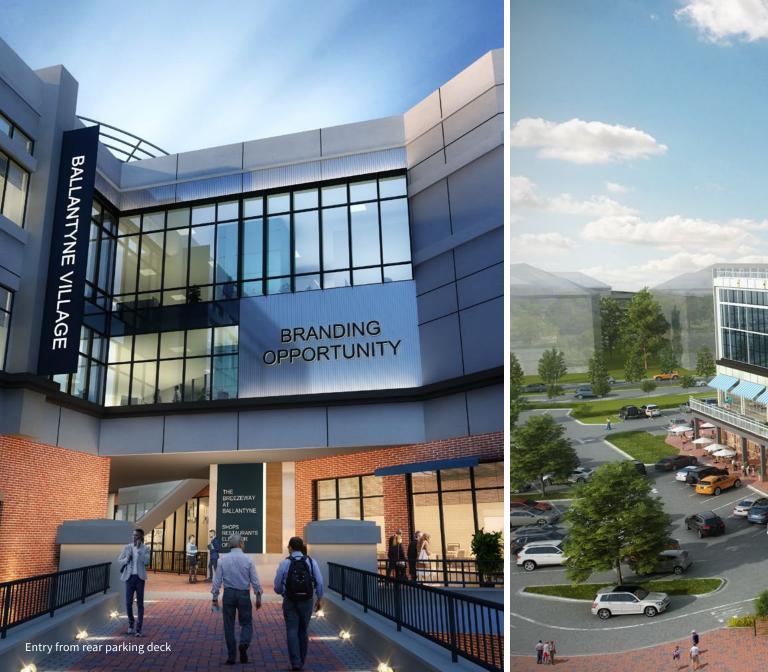

# Property overview

Up 53,000 s.f. of class A creative office available for lease across two floors

Opportunity for high visibility signage in highly-trafficked area

Unique office features including large glass windows, 13' high ceilings, and potential for 2-story lobby with staircase