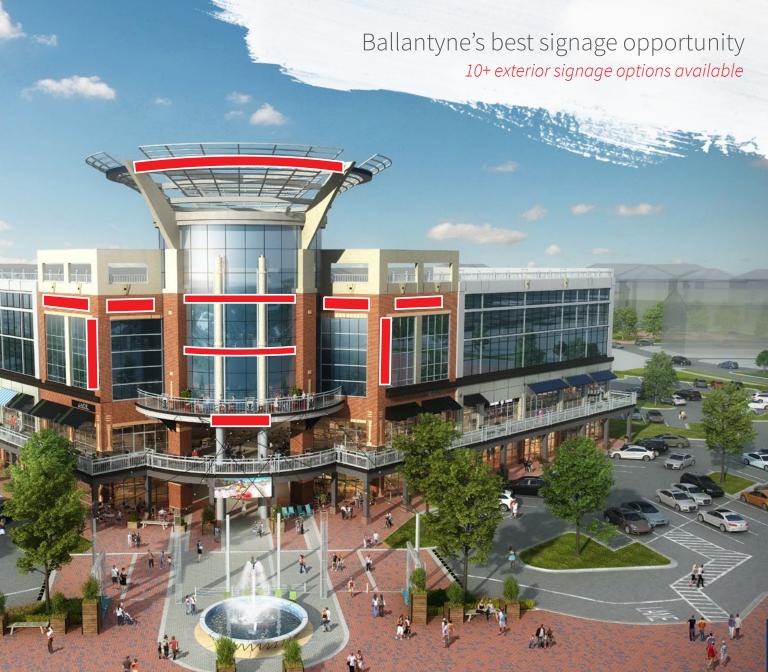

# Property overview

Up 53,000 s.f. of class A creative office available for lease across two floors

Opportunity for high visibility signage in highly-trafficked area

Unique office features including large glass windows, 13' high ceilings, and potential for 2-story lobby with staircase