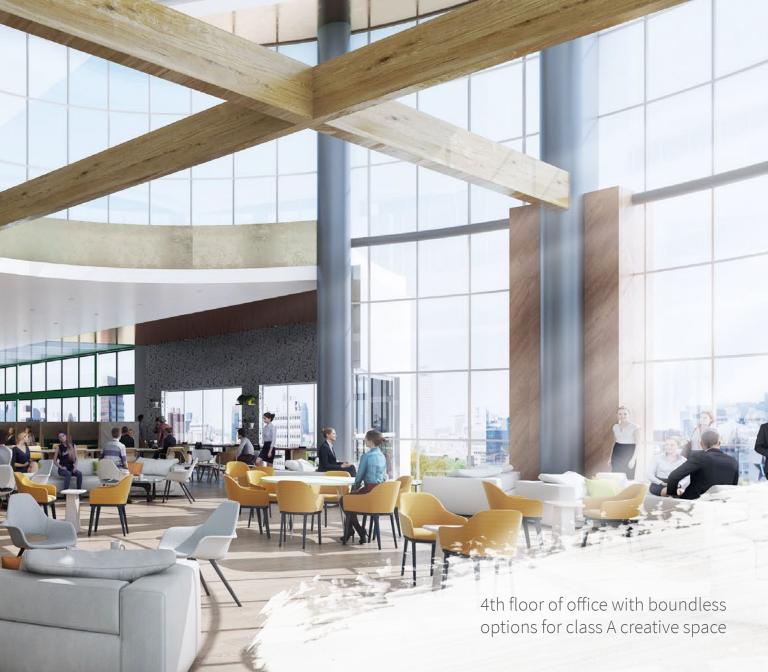

# Property overview

Up 53,000 s.f. of class A creative office available for lease across two floors

Opportunity for high visibility signage in highly-trafficked area

Unique office features including large glass windows, 13' high ceilings, and potential for 2-story lobby with staircase

Open floor plan offers a unique opportunity to design an efficient and thoughtful socially-distanced workplace