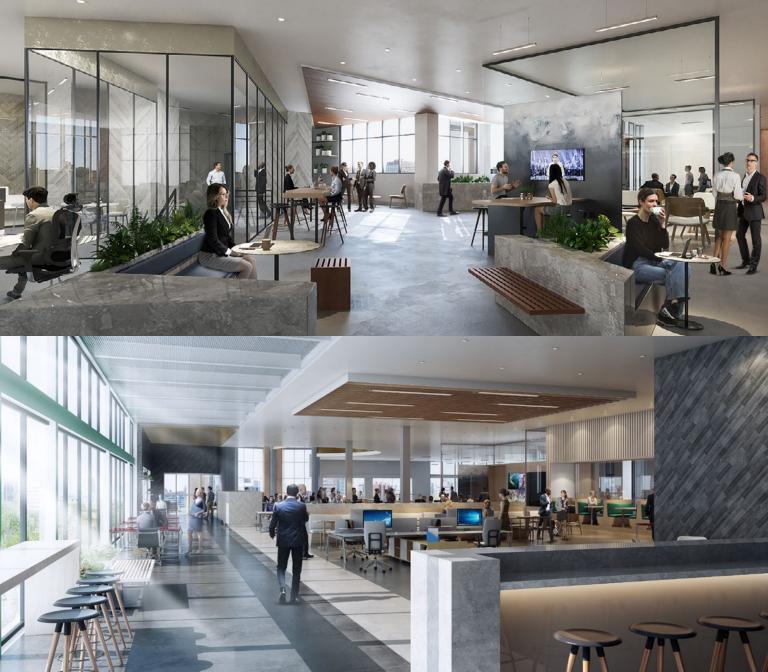

# Property overview

Up 53,000 s.f. of class A creative office available for lease across two floors

Opportunity for high visibility signage in highly-trafficked area

Unique office features including large glass windows, 13' high ceilings, and potential for 2-story lobby with staircase