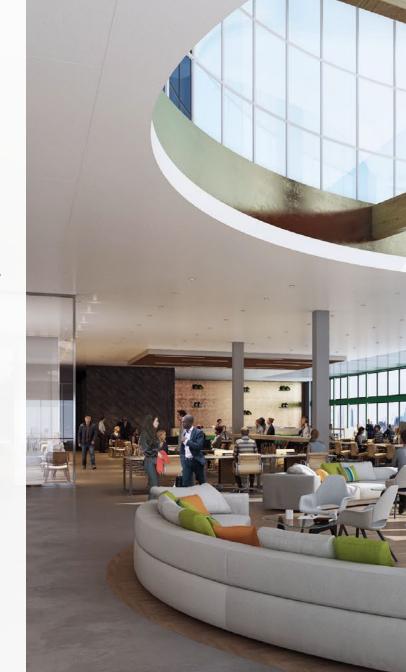

# Property overview

Up 53,000 s.f. of class A creative office available for lease across two floors

Opportunity for high visibility signage in highly-trafficked area

Unique office features including large glass windows, 13' high ceilings, and potential for 2-story lobby with staircase

Open floor plan offers a unique opportunity to design an efficient and thoughtful socially-distanced workplace