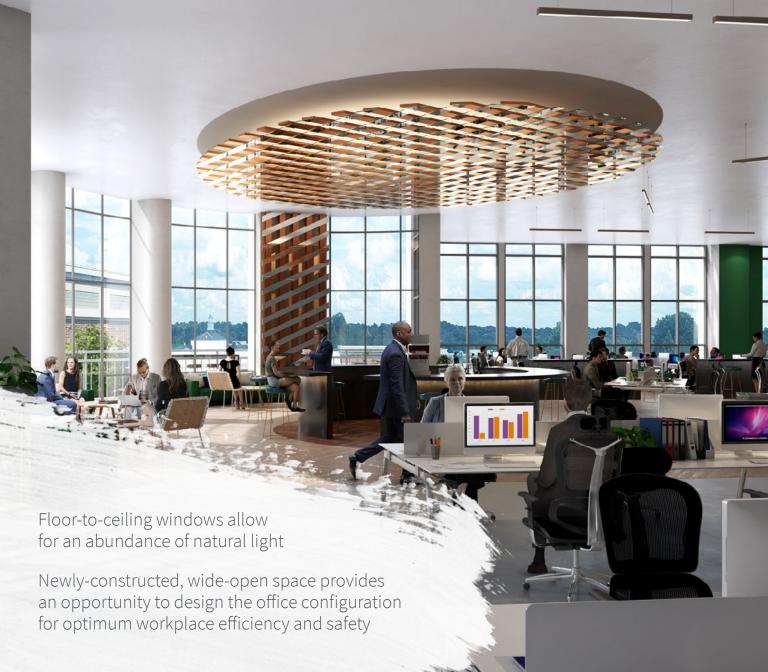

# Property overview

Up 53,000 s.f. of class A creative office available for lease across two floors

Opportunity for high visibility signage in highly-trafficked area

Unique office features including large glass windows, 13' high ceilings, and potential for 2-story lobby with staircase

Open floor plan offers a unique opportunity to design an efficient and thoughtful socially-distanced workplace