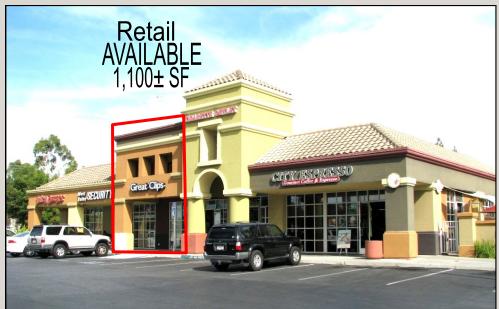

## 1,100± SF RETAIL SPACE AVAILABLE FOR LEASE

## **PROPERTY INFORMATION:**

- 1,100± SF Retail Pad Space
- Facing Main Entrance to The Center
- Traffic Count: 32,000+ ADT
- Anchored by Dick's Sporting Goods, Chavez Market and Pacific Sales
- Co-Tenants Include: Outback Steakhouse, Sally Beauty, KFC, Marie Callender's, Verizon Wireless, Juicy Burgers & Subway