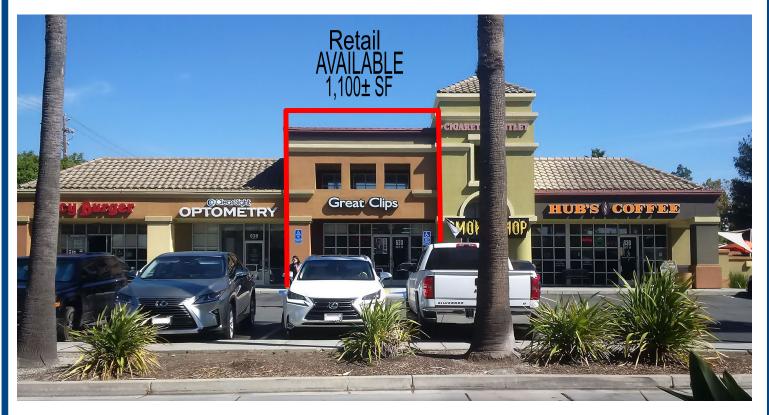

## 1,100± SF RETAIL SPACE AVAILABLE FOR LEASE

## **PROPERTY INFORMATION:**

- 1,100± SF Retail Pad Space
- Facing Main Entrance to The Center
- Traffic Count: 32,000+ ADT
- Anchored by Dick's Sporting Goods, Chavez Market and Pacific Sales
- Co-Tenants Include: Outback Steakhouse, Sally Beauty, KFC, Marie Callender's, Verizon Wireless, Juicy Burgers & Subway