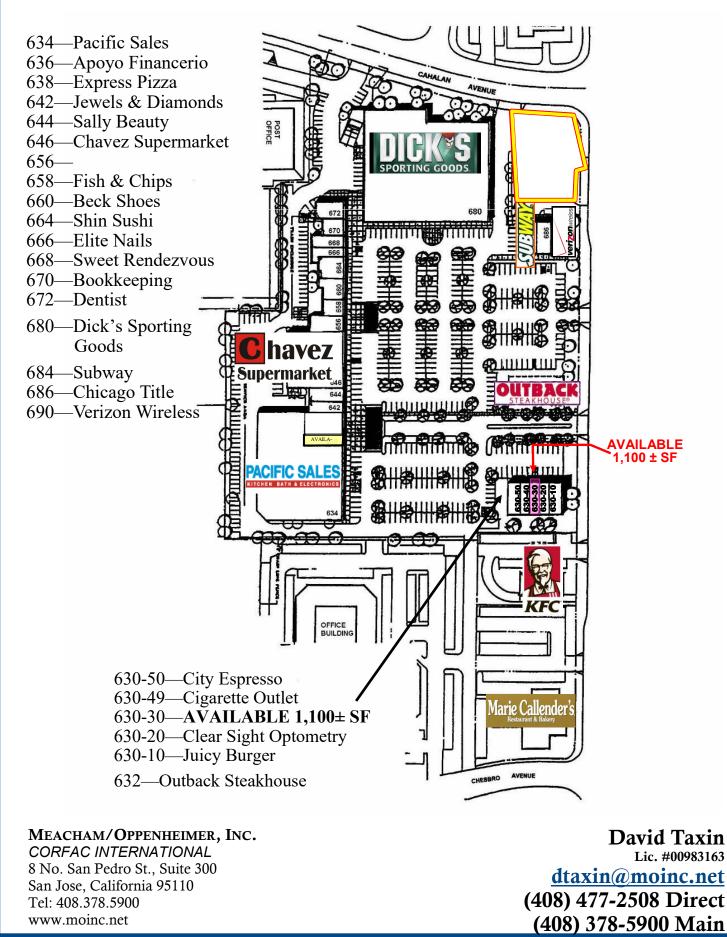

## **PROPERTY INFORMATION:**

- 1,100± SF Retail Pad Space
- Facing Main Entrance to The Center
- Traffic Count: 32,000+ ADT
- Anchored by Dick's Sporting Goods, Chavez Market and Pacific Sales
- Co-Tenants Include: Outback Steakhouse, Sally Beauty, KFC, Marie Callender's, Verizon Wireless, Juicy Burgers & Subway

SUNRISE PLAZA • 630 BLOSSOM HILL ROAD • SAN JOSE, CALIFORNIA

**MEACHAM/OPPENHEIMER, INC.** *CORFAC INTERNATIONAL* 8 No. San Pedro St., Suite 300 San Jose, California 95110 Tel: 408.378.5900 www.moinc.net

David Taxin Lic. #00983163 <u>dtaxin@moinc.net</u> (408) 477-2508 Direct (408) 378-5900 Main

The information contained herein has been obtained from sources we deem reliable. We cannot, however, assume responsibility for its accuracy.