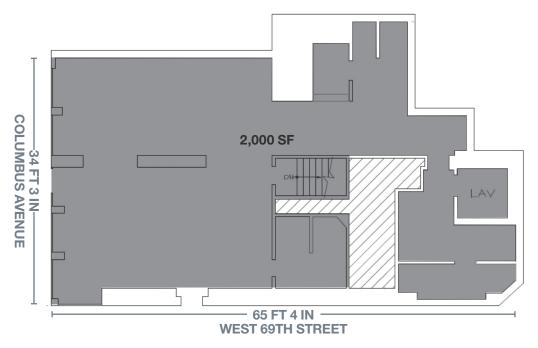

## **APPROXIMATE SIZE**

Ground Floor 2,000 SF
Basement 2,000 SF
Total 4,000 SF

## **FRONTAGE**

34 FT 3 IN on Columbus Avenue 65 FT 4 IN on West 69th Street

### **GROUND FLOOR**