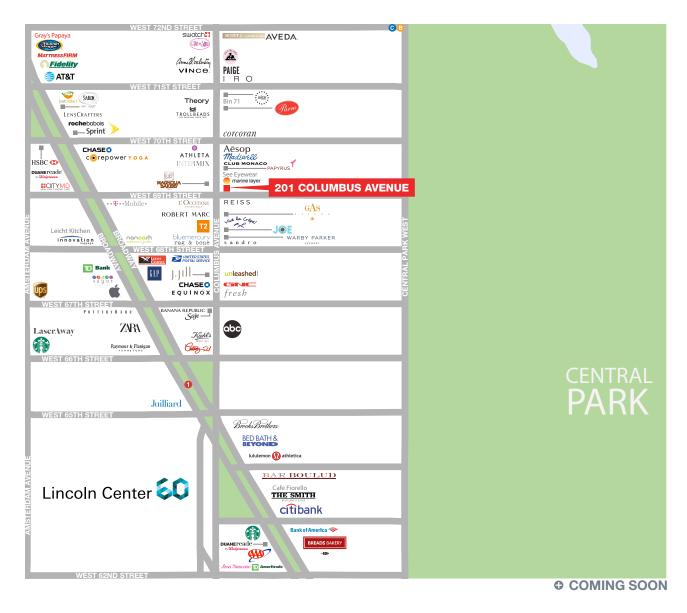

## **NEIGHBORS**

Madewell, Marine Layer, Club Monaco, Vince, Theory, REISS, Bluemercury, rag & bone, J. Jill, Equinox Fitness Club, Barry's Bootcamp, Century 21, and Bed Bath & Beyond

# AREA RETAIL