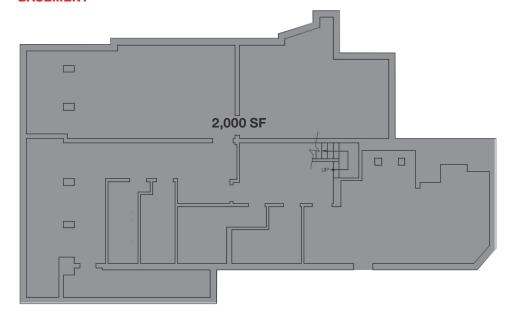

## **APPROXIMATE SIZE**

Ground Floor 2,000 SF
Basement 2,000 SF
Total 4,000 SF

#### **BASEMENT**