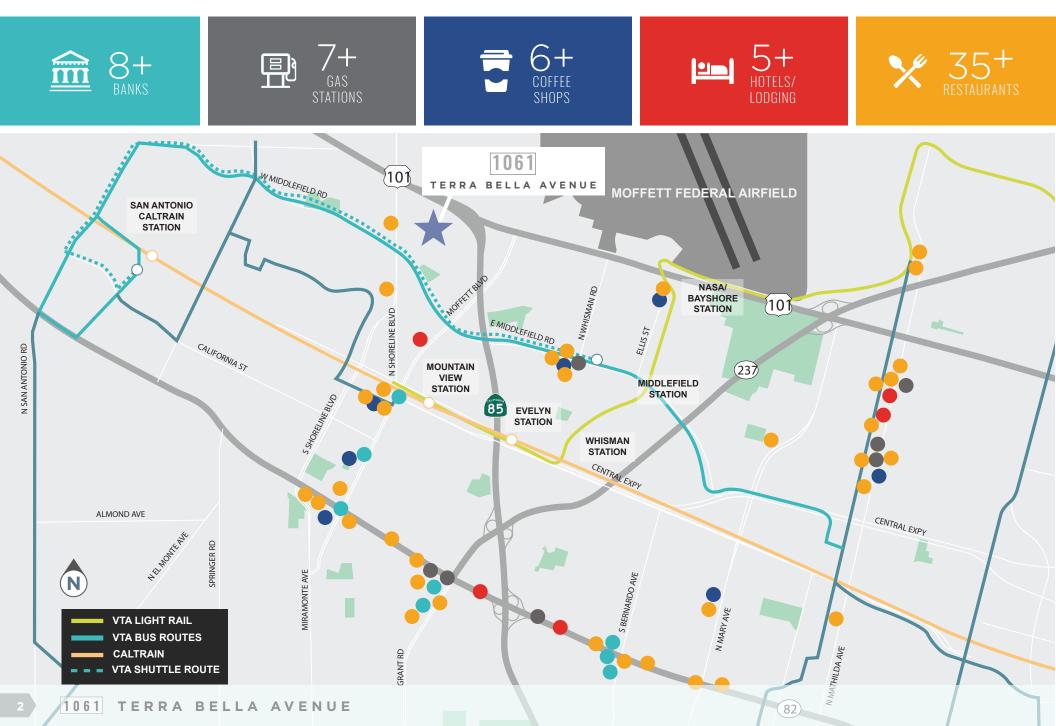

# 1061

## TERRA BELLA AVENUE





## **PROPERTY HIGHLIGHTS**

- $\bigcirc$  ±17,000 SF For Lease
- Lease Rate: \$4.25/SF NNN
  - Market Ready Work Planned
    - Stand Alone R&D Building Available in Mountain View
  - Lab Infrastructure in Place
- Grade Level Loading
- High Ceilings with Vast Amount of Natural Lights in Open Office Areas

### FLOOR PLANS

#### First Floor



#### Second Floor



# **AMENITIES + TRANSPORTATION MAP**



# 1061

### TERRA BELLA AVENUE



© 2018 CBRE, Inc. All rights reserved. This information has been obtained from sources believed reliable, but has not been verified for accuracy or completeness. You should conduct a careful, independent investigation of the property and verify all information. Any reliance on this information is solely at your own risk. CBRE and the CBRE logo are service marks of CBRE, Inc. All other marks displayed on this document are the property of their respective owners. Photos herein are the property of their respective owners. Use of these images without the express written consent of the owner is prohibited. PMStudio\_June\_2018