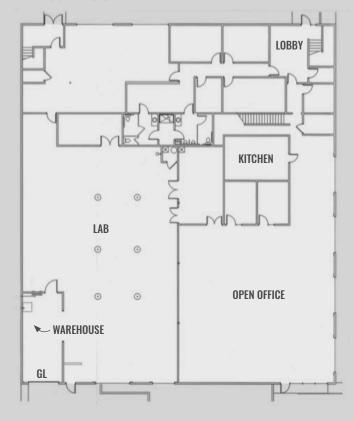

# 1061

## TERRA BELLA AVENUE





## **PROPERTY HIGHLIGHTS**

- $\bigcirc$  ±17,000 SF For Lease
- Lease Rate: \$4.25/SF NNN
  - Market Ready Work Planned
    - Stand Alone R&D Building Available in Mountain View
  - Lab Infrastructure in Place
- Grade Level Loading
- High Ceilings with Vast Amount of Natural Lights in Open Office Areas

### FLOOR PLANS

#### First Floor



#### Second Floor



# **AMENITIES + TRANSPORTATION MAP**



# 1061

### TERRA BELLA AVENUE



© 2018 CBRE, Inc. All rights reserved. This information has been obtained from sources believed reliable, but has not been verified for accuracy or completeness. You should conduct a careful, independent investigation of the property and verify all information. Any reliance on this information is solely at your own risk. CBRE and the CBRE logo are service marks of CBRE, Inc. All other marks displayed on this document are the property of their respective owners. Photos herein are the property of their respective owners. Use of these images without the express written consent of the owner is prohibited. PMStudio\_June\_2018