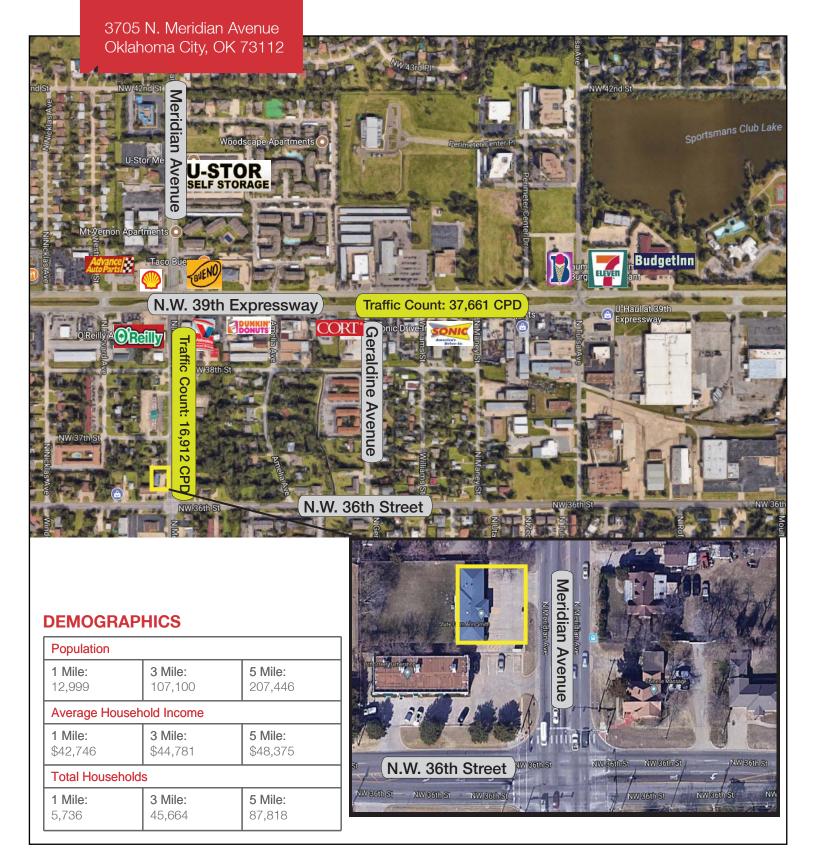

## 3705 N. Meridian Avenue

Oklahoma City, Oklahoma 73112

## **LOCATION HIGHLIGHTS**

- Frontage: 90' on Meridian Avenue
- Dimensions: 90' x 120'
- Great Location on Busy Meridian