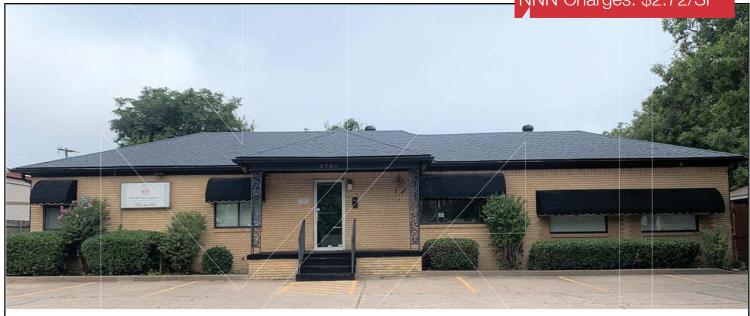

Office Building For Lease 1,766 SF

Lease Price: \$11.00/SF NNN NNN Charges: \$2.72/SF

## 3705 N. Meridian Avenue

Oklahoma City, Oklahoma 73112

# **PROPERTY HIGHLIGHTS**

- 1,766 SF on 0.41 Acres
- Former State Farm Insurance Office
- Private Offices
- 2 Restrooms
- Kitchenette
- Breakroom
- 5 Parking Spaces
- Large, Beautiful Backyard
- Built in 1954
- Zoned O-2
- Pylon Signage Available