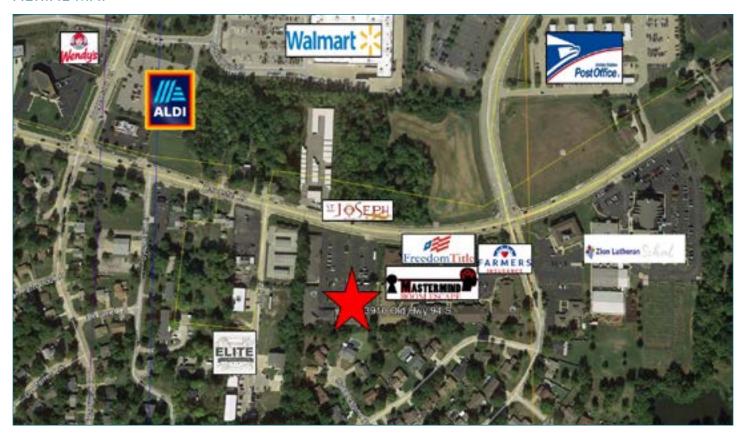

MCKELVEY PROPERTIES building relationships . creating wealth

WOODSTONE PLAZA 3910-3930 S OLD HIGHWAY 94 | ST. CHARLES, MO 63303



#### **FEATURES**

Multiple suites available (see attached floor plans):

Suite 3920-33: 990 SF
Suite 3920-35: 804 SF
Suite 3930-44: 1,890 SF
Suite 3930-105: 255 SF

- Ample parking; 4.5/1,000 SF
- Excellent visibility from S Old Highway 94
- Located in a high-traffic area with nearby retailers including: Wal Mart, Aldi and Kohls

LEASE RATE: \$9.00/SF + \$2.75/SF NNN

#### Contact

SHARI NEVELS 636.448.1293 snevels@mckelveyproperties.com



ZONING

**COMMERCIAL** 

3 BUILDINGS

31,715 SF



**TAXES (2018)** 

\$26,922.69



WOODSTONE PLAZA 3910-3930 S OLD HIGHWAY 94 | ST. CHARLES, MO 63303

### **AERIAL MAP**



### **DEMOGRAPHICS**

|                   | 1 MILE    | 3 MILE    | 5 MILE    |
|-------------------|-----------|-----------|-----------|
| POPULATION        | 10,914    | 86,179    | 162,690   |
| POPULATION GROWTH | 1.04%     | 1.24%     | 1.34%     |
| HOUSEHOLDS        | 4,201     | 32,360    | 63,503    |
| MEDIAN HH INCOME  | \$80,978  | \$84,608  | \$78,129  |
| MEDIAN HOME VALUE | \$189,086 | \$202,998 | \$202,620 |

### Contact





WOODSTONE PLAZA 3910-3930 S OLD HIGHWAY 94 | ST. CHARLES, MO 63303

#### **FLOOR PLANS**

#### Building 3910 - 11,305 SF



#### Contact





WOODSTONE PLAZA 3910-3930 S OLD HIGHWAY 94 | ST. CHARLES, MO 63303

#### **FLOOR PLANS**

### Building 3920 - 11,710 SF



#### Contact





WOODSTONE PLAZA 3910-3930 S OLD HIGHWAY 94 | ST. CHARLES, MO 63303

#