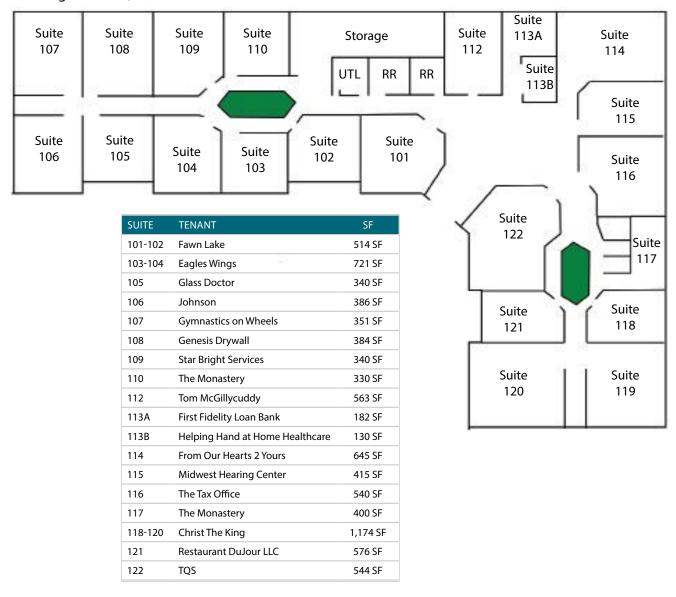

#### **FLOOR PLANS**

### Building 3930 - 8,700 SF

| SUITE                 | TENANT                     | SF       |
|-----------------------|----------------------------|----------|
| 44                    | VACANT                     | 1,890 SF |
| 45                    | RAF Ministries             | 1,320 SF |
| 46                    | Kumon Math & Reading       | 2,417 SF |
| 100-101A &<br>106-108 | Kasper Law Office          | 1,685 SF |
| 102-104               | House of Refuge Ministries | 747 SF   |
| 105                   | VACANT                     | 255 SF   |