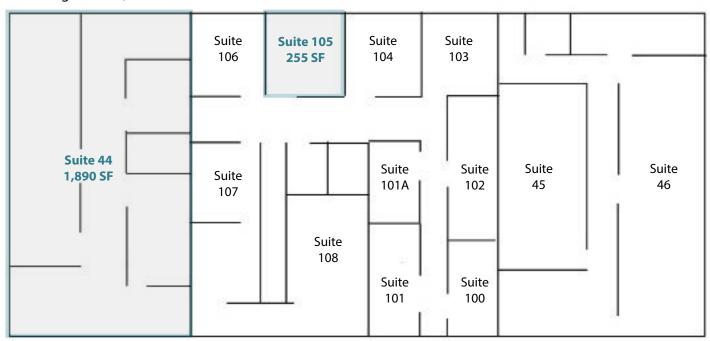

### Building 3930 - 8,700 SF

| SUITE                 | TENANT                     | SF       |
|-----------------------|----------------------------|----------|
| 44                    | VACANT                     | 1,890 SF |
| 45                    | RAF Ministries             | 1,320 SF |
| 46                    | Kumon Math & Reading       | 2,417 SF |
| 100-101A &<br>106-108 | Kasper Law Office          | 1,685 SF |
| 102-104               | House of Refuge Ministries | 747 SF   |
| 105                   | VACANT                     | 255 SF   |

#### **FEATURES**

Multiple suites available (see attached floor plans):

Suite 3920-33: 990 SF
Suite 3920-35: 804 SF
Suite 3930-44: 1,890 SF
Suite 3930-105: 255 SF

- Ample parking; 4.5/1,000 SF
- Excellent visibility from S Old Highway 94
- Located in a high-traffic area with nearby retailers including: Wal Mart, Aldi and Kohls