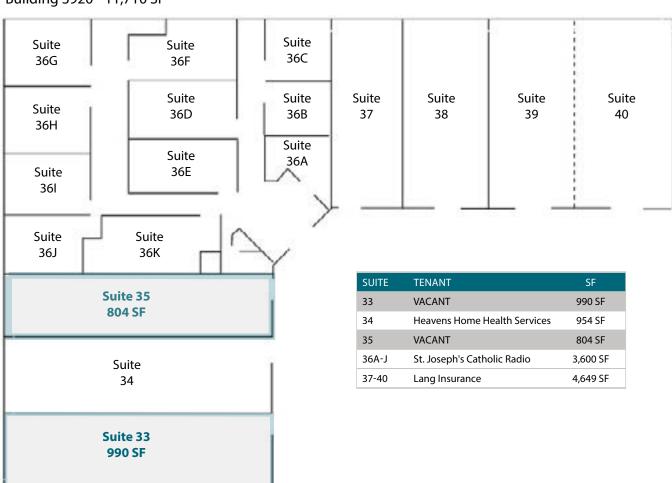

### Building 3920 - 11,710 SF

#### **FEATURES**

Multiple suites available (see attached floor plans):

Suite 3920-33: 990 SF
Suite 3920-35: 804 SF
Suite 3930-44: 1,890 SF
Suite 3930-105: 255 SF

- Ample parking; 4.5/1,000 SF
- Excellent visibility from S Old Highway 94
- Located in a high-traffic area with nearby retailers including: Wal Mart, Aldi and Kohls