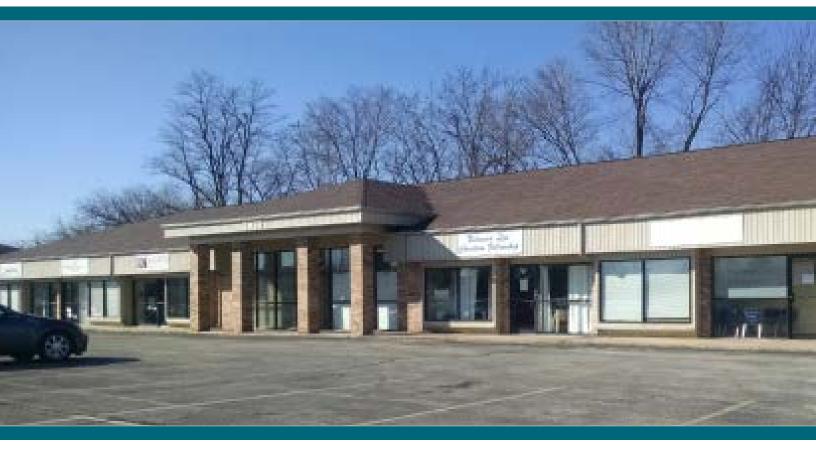

MCKELVEY PROPERTIES building relationships . creating wealth

WOODSTONE PLAZA 3910-3930 S OLD HIGHWAY 94 | ST. CHARLES, MO 63303

#### **FEATURES**

Multiple suites available (see attached floor plans):

Suite 3920-33: 990 SF
Suite 3920-35: 804 SF
Suite 3930-44: 1,890 SF
Suite 3930-105: 255 SF

- Ample parking; 4.5/1,000 SF
- Excellent visibility from S Old Highway 94
- Located in a high-traffic area with nearby retailers including: Wal Mart, Aldi and Kohls