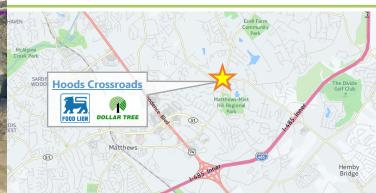

## HOODS CROSSROADS OUTPARCEL

MATTHEWS-MINT HILL ROAD MINT HILL, NC

## **OUTPARCEL FOR SALE**

- I.38 ACRES
- EXCELLENT LOCATION ON NC 51 AT
  IDLEWILD ROAD
- ADJACENT TO RENOVATED FOOD LION ANCHORED SHOPPING CENTER
- TWO NATIONAL RETAIL DRUG STORES, CVS AND WALGREENS, LOCATED DIRECTLY ACROSS ON OPPOSITE