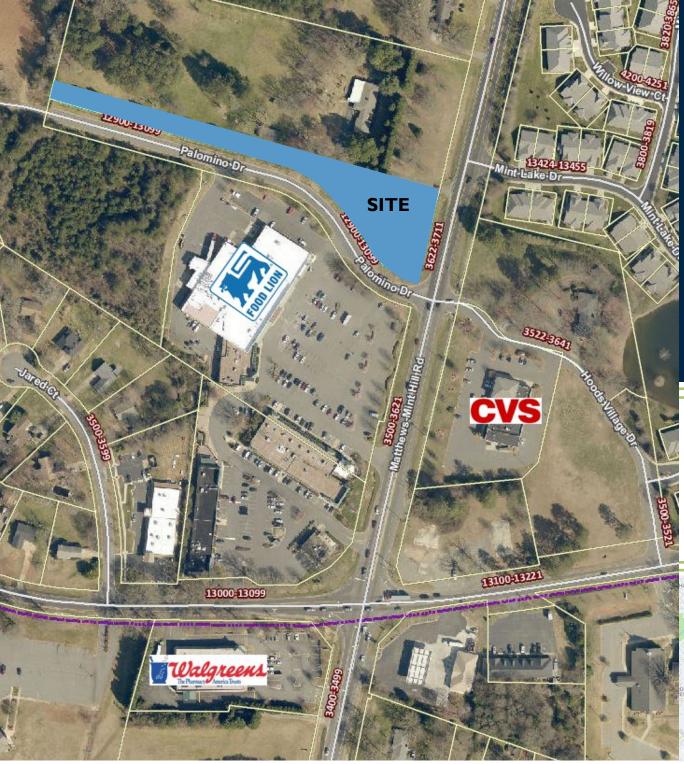

## HOODS CROSSROADS OUTPARCEL

MATTHEWS-MINT HILL ROAD MINT HILL, NC

## **OUTPARCEL FOR SALE**

- I.38 ACRES
- EXCELLENT LOCATION ON NC 51 AT
  IDLEWILD ROAD
- ADJACENT TO RENOVATED FOOD LION ANCHORED SHOPPING CENTER
- TWO NATIONAL RETAIL DRUG STORES, CVS AND WALGREENS, LOCATED DIRECTLY ACROSS ON OPPOSITE