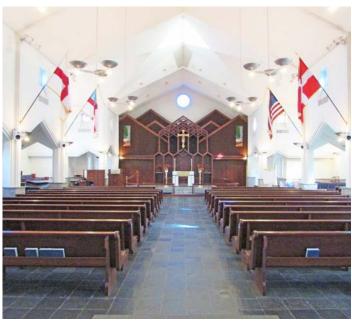

### Church/ School Space For Lease

760 1st Ave Chula Visa, CA

±5,000 SF available

Sanctuary seats: ±250

5 classrooms available, fellowship hall, kitchen, office space available

Large outdoor playground

Available Saturdays, Sunday afternoons and select weeknights (shared use)