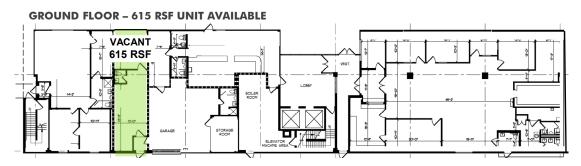

# PORTSIDE BUSINESS CENTER

1201 Corbin Street / Elizabeth, NJ 07201

| 22,273 RSF         | AVAILABLE FOR LEASE                                                             |
|--------------------|---------------------------------------------------------------------------------|
| Ground FI          | 615 RSF                                                                         |
| ] st FI            | 11,933 RSF   Entire Floor Available                                             |
| 3 <sup>rd</sup> Fl | 1,115 RSF<br>1,903 RSF (div. 915 & 988 RSF)<br>1,981 RSF (div. 722 & 1,259 RSF) |
| Penthouse          | 4,726 RSF (div.) Includes workout room/shower                                   |
| Possession         | Immediate                                                                       |
| Term               | Direct                                                                          |
| Rental Rate        | \$25.00 per RSF full-service                                                    |

### FLOOR PLANS

1ST FLOOR - 11,933 RSF | ENTIRE FLOOR AVAILABLE

3RD FLOOR - 1,115 RSF; 1,903 RSF (divisible 915 & 988 RSF); 1,981 RSF (divisible 722 & 1,259 RSF)

PENTHOUSE - 4,726 RSF (divisible)
INCLUDES WORKOUT ROOM & SHOWER