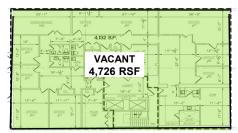

# PORTSIDE BUSINESS CENTER

1201 Corbin Street / Elizabeth, NJ 07201

| 22,273 RSF         | AVAILABLE FOR LEASE                                                             |
|--------------------|---------------------------------------------------------------------------------|
| Ground FI          | 615 RSF                                                                         |
| ] st FI            | 11,933 RSF   Entire Floor Available                                             |
| 3 <sup>rd</sup> Fl | 1,115 RSF<br>1,903 RSF (div. 915 & 988 RSF)<br>1,981 RSF (div. 722 & 1,259 RSF) |
| Penthouse          | 4,726 RSF (div.) Includes workout room/shower                                   |
| Possession         | Immediate                                                                       |
| Term               | Direct                                                                          |
| Rental Rate        | \$25.00 per RSF full-service                                                    |

### FLOOR PLANS

1ST FLOOR - 11,933 RSF | ENTIRE FLOOR AVAILABLE

3RD FLOOR - 1,115 RSF; 1,903 RSF (divisible 915 & 988 RSF); 1,981 RSF (divisible 722 & 1,259 RSF)

PENTHOUSE - 4,726 RSF (divisible)
INCLUDES WORKOUT ROOM & SHOWER