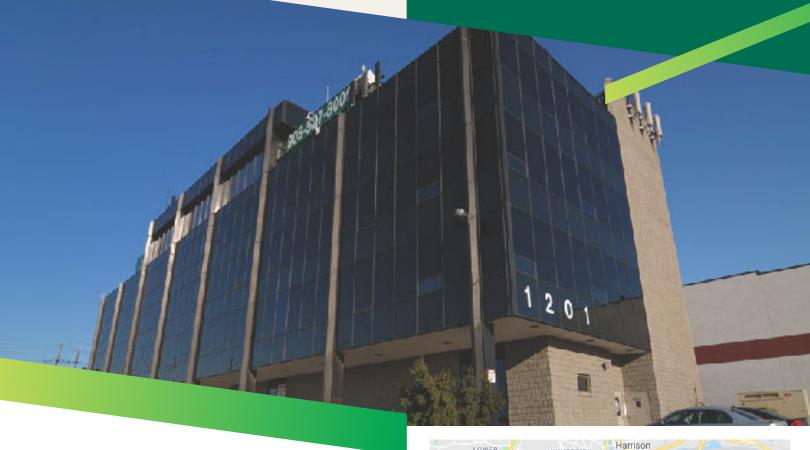

# PORTSIDE BUSINESS CENTER

1201 Corbin Street / Elizabeth, NJ 07201

| 22,273 RSF         | AVAILABLE FOR LEASE                                                             |
|--------------------|---------------------------------------------------------------------------------|
| Ground FI          | 615 RSF                                                                         |
| ] st FI            | 11,933 RSF   Entire Floor Available                                             |
| 3 <sup>rd</sup> Fl | 1,115 RSF<br>1,903 RSF (div. 915 & 988 RSF)<br>1,981 RSF (div. 722 & 1,259 RSF) |
| Penthouse          | 4,726 RSF (div.) Includes workout room/shower                                   |
| Possession         | Immediate                                                                       |
| Term               | Direct                                                                          |
| Rental Rate        | \$25.00 per RSF full-service                                                    |

Office For Lease