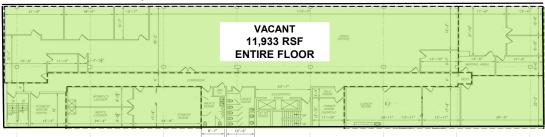

# PORTSIDE BUSINESS CENTER

1201 Corbin Street / Elizabeth, NJ 07201

| 22,273 RSF         | AVAILABLE FOR LEASE                                                             |
|--------------------|---------------------------------------------------------------------------------|
| Ground FI          | 615 RSF                                                                         |
| ] st FI            | 11,933 RSF   Entire Floor Available                                             |
| 3 <sup>rd</sup> Fl | 1,115 RSF<br>1,903 RSF (div. 915 & 988 RSF)<br>1,981 RSF (div. 722 & 1,259 RSF) |
| Penthouse          | 4,726 RSF (div.) Includes workout room/shower                                   |
| Possession         | Immediate                                                                       |
| Term               | Direct                                                                          |
| Rental Rate        | \$25.00 per RSF full-service                                                    |

### FLOOR PLANS

1ST FLOOR - 11,933 RSF | ENTIRE FLOOR AVAILABLE

3RD FLOOR - 1,115 RSF; 1,903 RSF (divisible 915 & 988 RSF); 1,981 RSF (divisible 722 & 1,259 RSF)

PENTHOUSE - 4,726 RSF (divisible)
INCLUDES WORKOUT ROOM & SHOWER