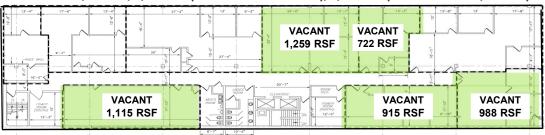

# PORTSIDE BUSINESS CENTER

1201 Corbin Street / Elizabeth, NJ 07201

| 22,273 RSF         | AVAILABLE FOR LEASE                                                             |
|--------------------|---------------------------------------------------------------------------------|
| Ground FI          | 615 RSF                                                                         |
| ] st FI            | 11,933 RSF   Entire Floor Available                                             |
| 3 <sup>rd</sup> Fl | 1,115 RSF<br>1,903 RSF (div. 915 & 988 RSF)<br>1,981 RSF (div. 722 & 1,259 RSF) |
| Penthouse          | 4,726 RSF (div.) Includes workout room/shower                                   |
| Possession         | Immediate                                                                       |
| Term               | Direct                                                                          |
| Rental Rate        | \$25.00 per RSF full-service                                                    |

### FLOOR PLANS

1ST FLOOR - 11,933 RSF | ENTIRE FLOOR AVAILABLE

3RD FLOOR - 1,115 RSF; 1,903 RSF (divisible 915 & 988 RSF); 1,981 RSF (divisible 722 & 1,259 RSF)

PENTHOUSE - 4,726 RSF (divisible)
INCLUDES WORKOUT ROOM & SHOWER