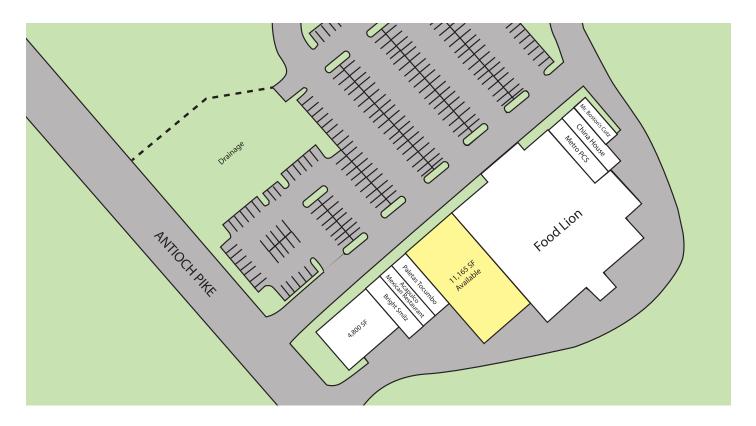

on base
- · Neighborhood retail center
- Corner of Richards Rd. and Antioch Pike, just off of I-24
- Tenants include: Food Lion, Metro PCS, Discount Liquors, fitness and restaurants

### **Demographics**

|                   | 1 Mile   | 3 Mile   | 5 Mile   |
|-------------------|----------|----------|----------|
| Population        | 15,246   | 103,133  | 208,787  |
| Households        | 4,858    | 37,725   | 80,608   |
| Average HH Income | \$39,147 | \$42,091 | \$50,586 |

#### Liz Craig

+1 615 301 2916 liz.craig@cushwake.com

#### **Peggy Sells**

+1 615 301 2939 peggy.sells@cushwake.com



1033 Demonbreun, Suite 600 Nashville, TN 37203 main +1 615 301 2800 fax +1 615 301 2957 cushmanwakefield.com

### **FOR LEASE**

# Mill Creek Commons 928 Richards Road / Antioch, TN

## Site Plan