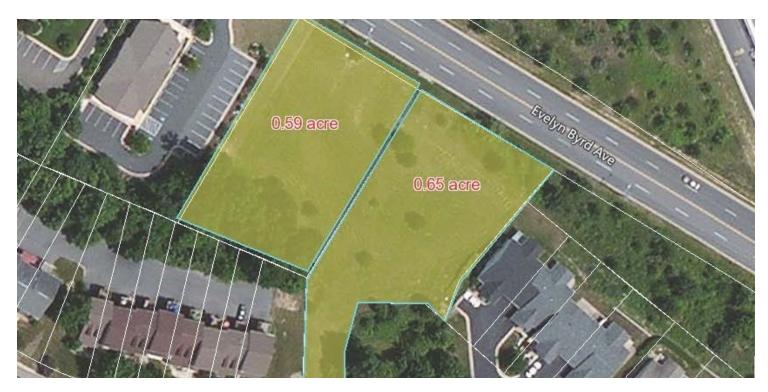

#### **OFFERING SUMMARY**

Sale Price: \$210,000 Each

or \$420,000

Purchased Together

Acreage: 1.24 Total Acres

(0.59 & 0.65 acres)

Zoning: R-3

Utilities: Public Water Available

#### PROPERTY OVERVIEW

PRICE REDUCED! 2 adjacent parcels (0.59 and 0.65 acres). Great location for medical or professional office buildings. High traffic count with easy access to E Market Street retail corridor, I-81, JMU, Sentara RMH. Existing 20' sanitary and storm sewer easement on property line between 2 lots. Conceptual engineering plan exists for 2 office buildings with parking and shared entrance. May purchase one lot for \$210,000 or both lots together for \$420,000.