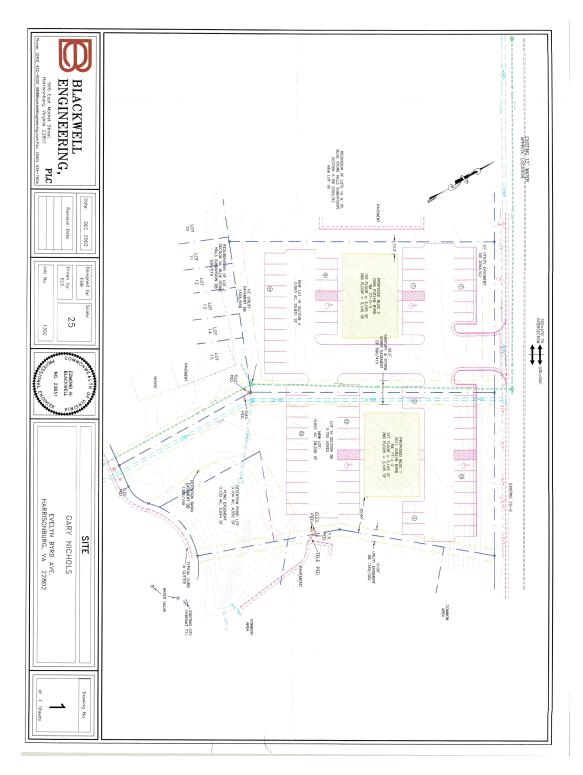

# **Conceptual Plan**

#### PROPERTY OVERVIEW

PRICE REDUCED! 2 adjacent parcels (0.59 and 0.65 acres). Great location for medical or professional office buildings. High traffic count with easy access to E Market Street retail corridor, I-81, JMU, Sentara RMH. Existing 20' sanitary and storm sewer easement on property line between 2 lots. Conceptual engineering plan exists for 2 office buildings with parking and shared entrance. May purchase one lot for \$210,000 or both lots together for \$420,000.