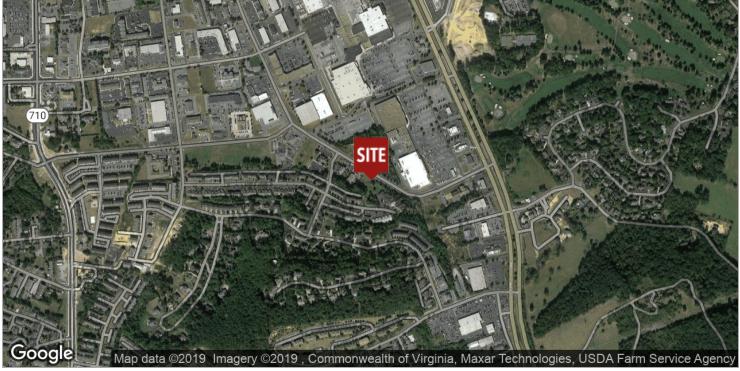

chased Together

Acreage: 1.24 Total Acres

(0.59 & 0.65 acres)

Zoning: R-3

Utilities: Public Water Available

Public Sewer Available

Road Frontage: 125 Feet Each Lot



#### PROPERTY OVERVIEW

PRICE REDUCED! 2 adjacent parcels (0.59 and 0.65 acres). Great location for medical or professional office buildings. High traffic count with easy access to E Market Street retail corridor, I-81, JMU, Sentara RMH. Existing 20' sanitary and storm sewer easement on property line between 2 lots. Conceptual engineering plan exists for 2 office buildings with parking and shared entrance. May purchase one lot for \$210,000 or both lots together for \$420,000.

For More Information:



# 2 ADJACENT PROFESSIONAL OFFICE LOTS

2585 & 3011 Evelyn Byrd Avenue, Harrisonburg, VA 22801

## **Location Maps**







# 2 ADJACENT PROFESSIONAL OFFICE LOTS

2585 & 3011 Evelyn Byrd Avenue, Harrisonburg, VA 22801

# **Conceptual Plan**