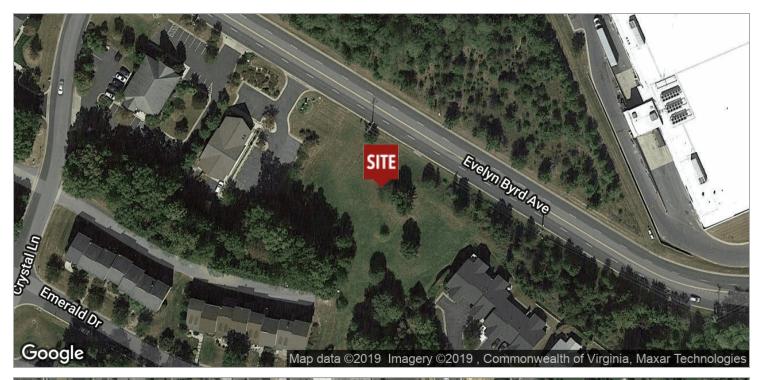

urchased Together

Acreage: 1.24 Total Acres

(0.59 & 0.65 acres)

Zoning: R-3

Utilities: Public Water Available

Public Sewer Available

Road Frontage: 125 Feet Each Lot



#### PROPERTY OVERVIEW

PRICE REDUCED! 2 adjacent parcels (0.59 and 0.65 acres). Great location for medical or professional office buildings. High traffic count with easy access to E Market Street retail corridor, I-81, JMU, Sentara RMH. Existing 20' sanitary and storm sewer easement on property line between 2 lots. Conceptual engineering plan exists for 2 office buildings with parking and shared entrance. May purchase one lot for \$210,000 or both lots together for \$420,000.

For More Information:



# 2 ADJACENT PROFESSIONAL OFFICE LOTS

2585 & 3011 Evelyn Byrd Avenue, Harrisonburg, VA 22801

## **Location Maps**







# 2 ADJACENT PROFESSIONAL OFFICE LOTS

2585 & 3011 Evelyn Byrd Avenue, Harrisonburg, VA 22801

# **Conceptual Plan**