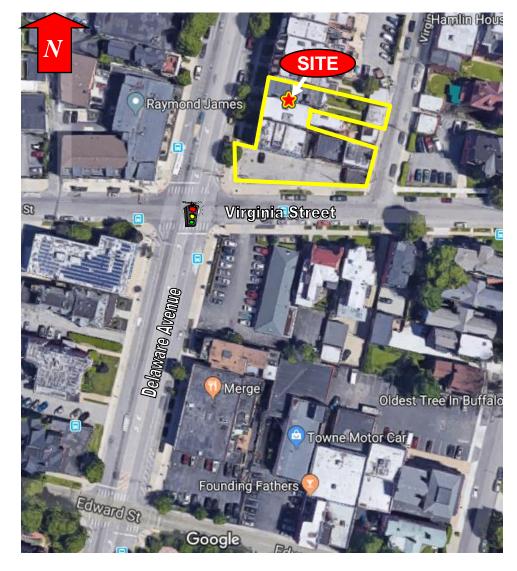

FOR LEASE 471-475 Delaware Avenue + 2 Virginia Place Buffalo, New York

Location Map

Aerial

Independently Owned and Operated / A Member of the Cushman & Wakefield Alliance

Cushma k Wakefield Copyright 2015. No warranty or representation as to the condition of the property or completeness of the information contained herein, and same is submitted subject to errors, omissions, change of price, rental or other conditions, withdrawal without notice, and to any special listing conditions imposed by the property owner(s). As applicable, we make no representation as to the condition of the property (or properties) in question.