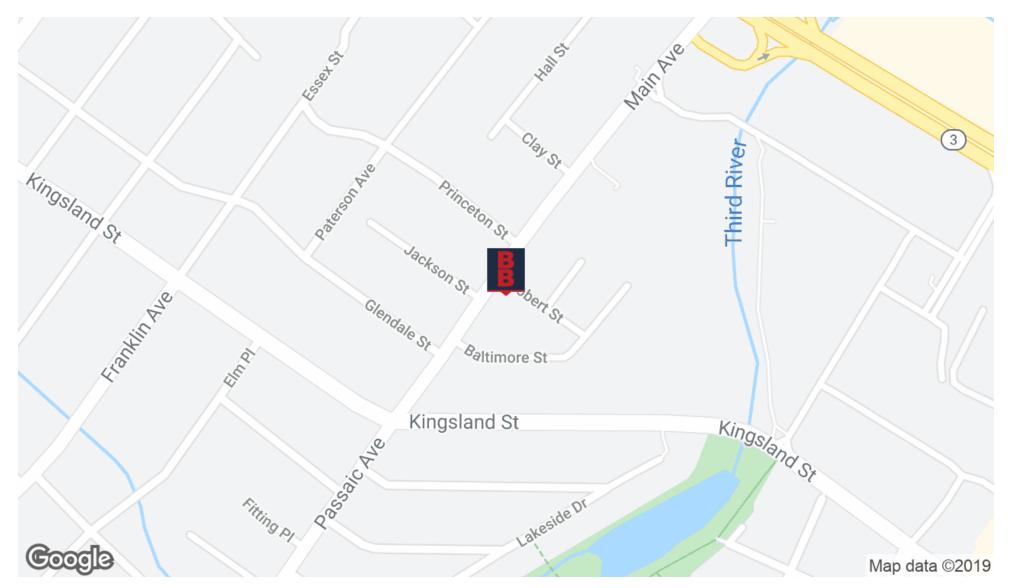

### **PROPERTY DESCRIPTION**

±2,200 SF Freestanding Retail at Corner Lot

### LOCATION DESCRIPTION

Approx. 0.25 Miles to Route 3 Approx. 1.32 Miles to Route21 Approx. 1.6 Miles to GSP Approx. 4.5 Miles to NJ Turnpike and 9.15 Miles to Newark Liberty Int'l Airport

### **PROPERTY HIGHLIGHTS**

- Type: 3-Star Retail Freestanding (1 Story)
- GLA: 2,200 SF
- Dock: 1 Exterior
- Year Built: 1957
- Tenancy: Multi
- Parking: 5 Surface Spaces
- Lot Dimensions: 59 Feet x 100 Feet
- Lot Size: 0.14 Acres (Block 603, Lot 4)
- Zoned: Retail / Food Service
- Amenities: Air-Conditioning, Tenant Controlled HVAC
- Taxes: \$13,004.74 (2019)