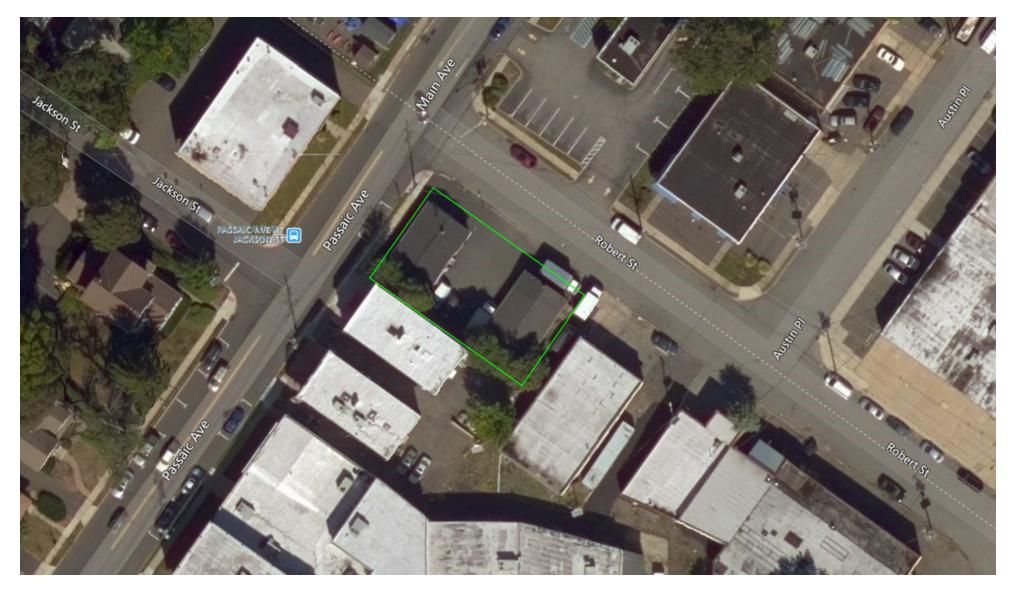

### **PROPERTY DESCRIPTION**

±2,200 SF Freestanding Retail at Corner Lot

### **PROPERTY HIGHLIGHTS**

- Type: 3-Star Retail Freestanding (1 Story)
- GLA: 2,200 SF
- Dock: 1 Exterior
- Year Built: 1957
- Tenancy: Multi
- Parking: 5 Surface Spaces
- Lot Dimensions: 59 Feet x 100 Feet
- Lot Size: 0.14 Acres (Block 603, Lot 4)
- Zoned: Retail / Food Service
- Amenities: Air-Conditioning, Tenant Controlled HVAC
- Taxes: \$13,004.74 (2019)