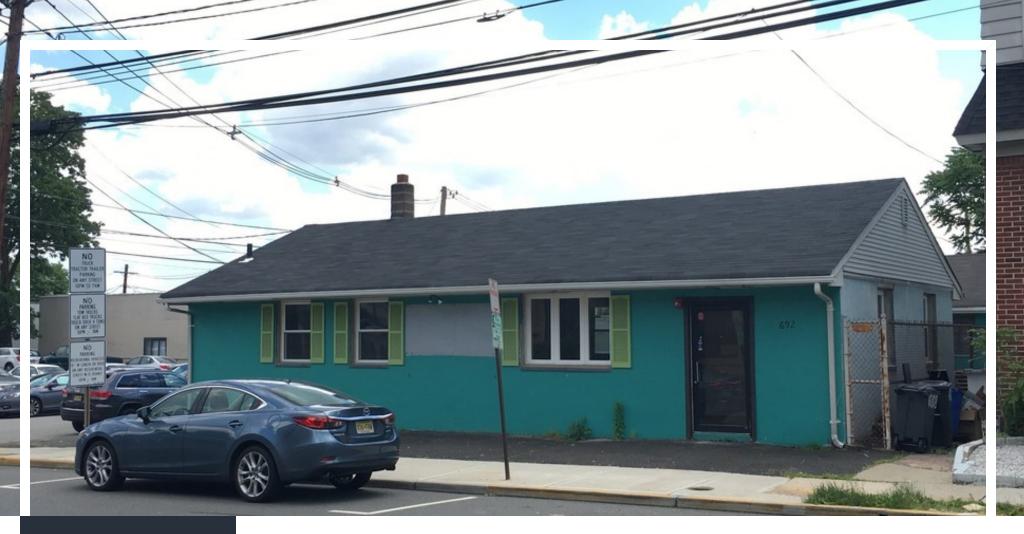

# ±2,200 SF FREESTANDING RETAIL AT CORNER LOT

692-696 Passaic Avenue, Nutley, NJ 07110

### **PROPERTY DESCRIPTION**

±2,200 SF Freestanding Retail at Corner Lot

### **PROPERTY HIGHLIGHTS**

- Type: 3-Star Retail Freestanding (1 Story)
- GLA: 2,200 SF
- Dock: 1 Exterior
- Year Built: 1957
- Tenancy: Multi
- Parking: 5 Surface Spaces
- Lot Dimensions: 59 Feet x 100 Feet
- Lot Size: 0.14 Acres (Block 603, Lot 4)
- Zoned: Retail / Food Service
- Amenities: Air-Conditioning, Tenant Controlled HVAC
- Taxes: \$13,004.74 (2019)