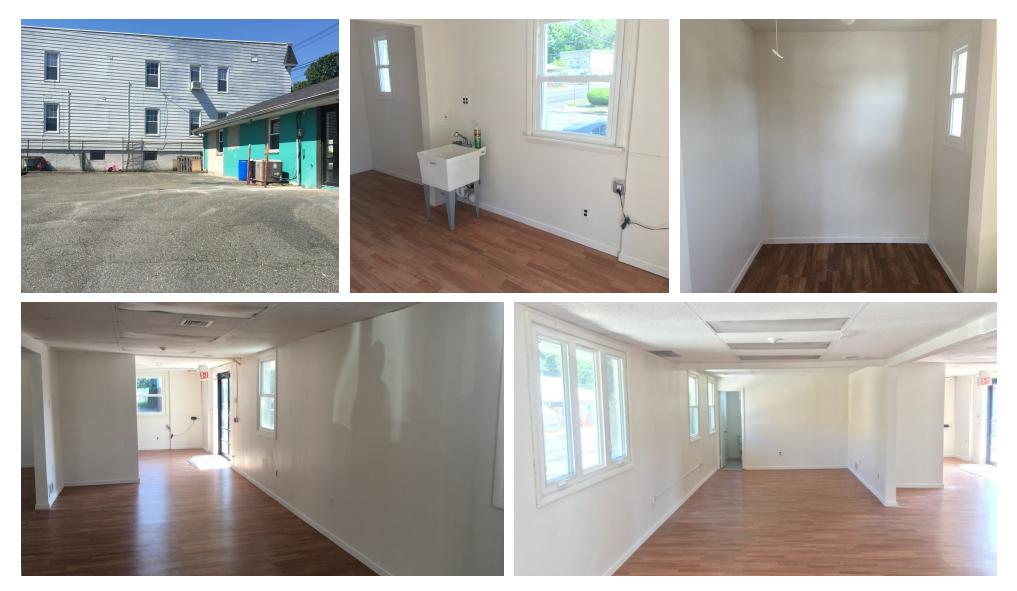

### **PROPERTY DESCRIPTION**

±2,200 SF Freestanding Retail at Corner Lot

### **PROPERTY HIGHLIGHTS**

- Type: 3-Star Retail Freestanding (1 Story)
- GLA: 2,200 SF
- Dock: 1 Exterior
- Year Built: 1957
- Tenancy: Multi
- Parking: 5 Surface Spaces
- Lot Dimensions: 59 Feet x 100 Feet
- Lot Size: 0.14 Acres (Block 603, Lot 4)
- Zoned: Retail / Food Service
- Amenities: Air-Conditioning, Tenant Controlled HVAC
- Taxes: \$13,004.74 (2019)