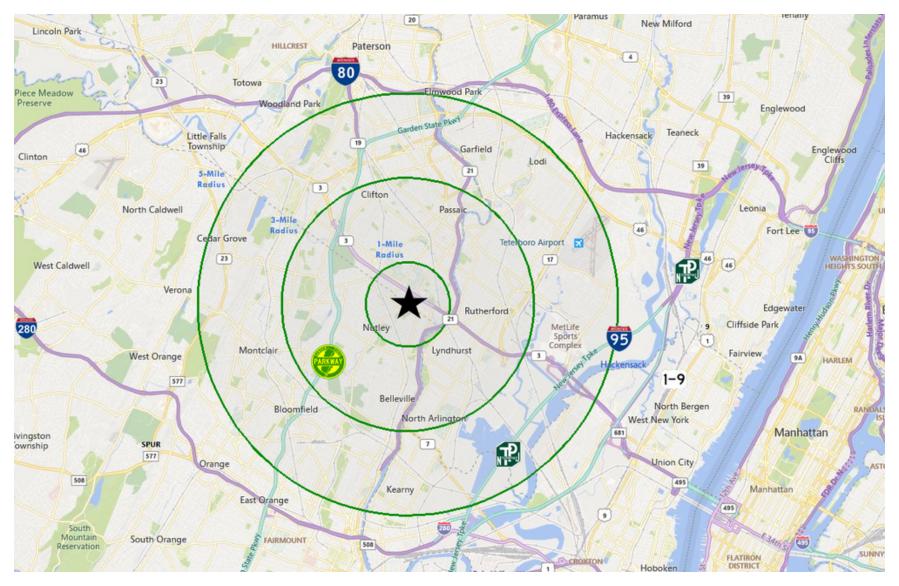

### LOCATION DESCRIPTION

Approx. 0.25 Miles to Route 3 Approx. 1.32 Miles to Route21 Approx. 1.6 Miles to GSP Approx. 4.5 Miles to NJ Turnpike and 9.15 Miles to Newark Liberty Int'l Airport