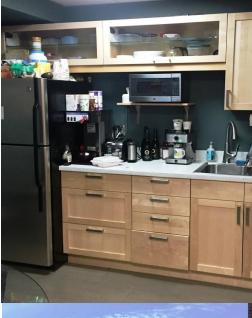

## For Lease - SODO Office/Production Space

"Open plan office space on two levels with HVAC and storage/assembly space in the back".

2730 FIRST AVE S.

NORTH HALF OF BLDG. WITH 5,110 SF

- Convenient parking located in front of Bldg.
- Roll-up service door in the back of the Bldg.
- Business signage available on front facade.
- Close to Home Depot & B of A on 1st Ave. S.
- Great for service or production type business.