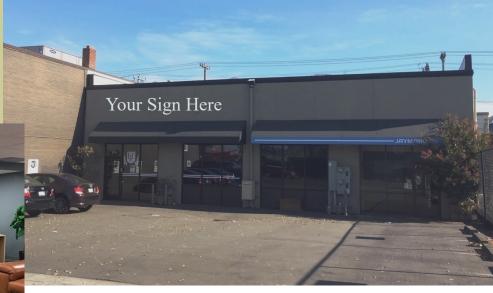

## For Lease - SODO Office/Production Space

"Open plan office space on two levels with HVAC and storage/assembly space in the back".

2730 FIRST AVE S.

NORTH HALF OF BLDG. WITH 5,110 SF

- Convenient parking located in front of Bldg.
- Roll-up service door in the back of the Bldg.
- Business signage available on front facade.
- Close to Home Depot & B of A on 1st Ave. S.
- Great for service or production type business.