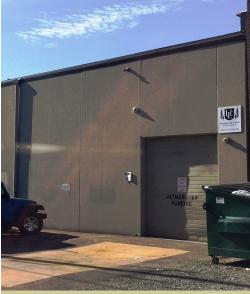

## For Lease - SODO Office/Production Space

"Open plan office space on two levels with HVAC and storage/assembly space in the back".

2730 FIRST AVE S.

NORTH HALF OF BLDG. WITH 5,110 SF

- Convenient parking located in front of Bldg.
- Roll-up service door in the back of the Bldg.
- Business signage available on front facade.
- Close to Home Depot & B of A on 1st Ave. S.
- Great for service or production type business.