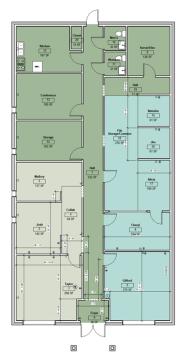

### **FEATURES**

- Suite 1- \$1,000
- Suite 2- \$1,000
- Office 1- \$800
- Office 2- \$300
- Office 3- \$400

### **545 BULTMAN DRIVE**

Sumter, SC 29150

Department Legen
Common
H2H
MSD

### **PROPERTY HIGHLIGHTS**

- Suite 1- \$1,000
- Suite 2- \$1,000
- Office 1- \$800
- Office 2- \$300
- Office 3- \$400