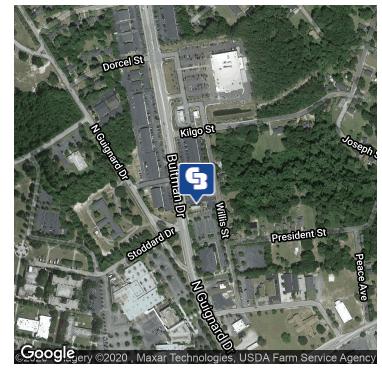

### **AREA**

Property located on Bultman Drive. Neighboring Central Carolina Techincal

### PROPERTY OVERVIEW

Great office space located on Bultman Drive in Sumter. Near Central Carolina Techincal College, many shops, and restaurants. Ideal spot hosting between 16,300 and 24,200 in daily traffic count.