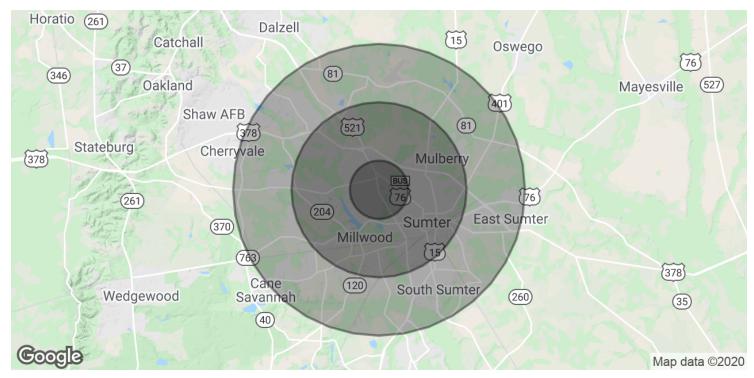

### **545 BULTMAN DRIVE**

Sumter, SC 29150

| POPULATION          | 1 MILE   | 3 MILES   | 5 MILES   |
|---------------------|----------|-----------|-----------|
| Total Population    | 5,540    | 34,675    | 59,588    |
| Median age          | 38.8     | 37.1      | 36.9      |
| Median age (Male)   | 35.0     | 33.4      | 34.1      |
| Median age (Female) | 42.3     | 39.3      | 38.7      |
| HOUSEHOLDS & INCOME | 1 MILE   | 3 MILES   | 5 MILES   |
| Total households    | 2,309    | 13,273    | 22,263    |
| # of persons per HH | 2.4      | 2.6       | 2.7       |
| Average HH income   | \$52,743 | \$51,671  | \$51,965  |
| Average house value | \$70,196 | \$137,788 | \$148,674 |

<sup>\*</sup> Demographic data derived from 2010 US Census