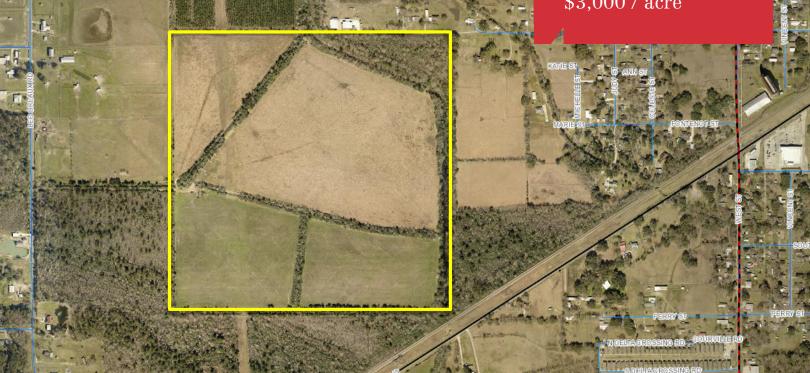

For Sale

±160 Acres

\$3,000 / acre

## Leo Breaux Road

Vinton, Louisiana 70668

### **Property Highlights**

- ±160 Acres Available in Vinton, Louisiana
- Access to Property off of Leo Breaux Road
- Agricultural Zoning
- Flood Zone X

### Sale Price

\$3,000 / acre