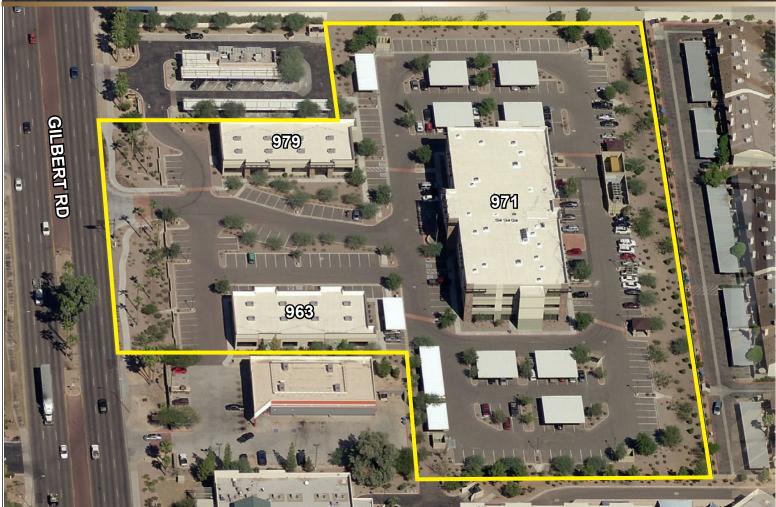

#### **AVAILABILITY**

971 N. Gilbert Rd:

First Floor

Suite 100:  $\pm 9,181$  rsf (divisible to 1,500)

Suites 100 and 101 contiguous to  $\pm 17,722$  rsf

Second Floor

Suite 200:  $\pm 9,660$  rsf (divisible to 1,500)

Suite 201:  $\pm 1.637$  rsf

First and second floors contiguous to

 $\pm 27.381 \text{ rsf}$ 

GILBERT RD AND GUADALUPE RD

TO  $\pm 27,831$  SF AVAILABLE

**Exclusive Advisors:** 

J & J Commercial Properties, Inc. has not verified such information and makes no guarantee, warranty or representation about such information. The prospective buyer or lessee should independently verify all dimensions, specifications, floor plans, and all information Tyson Breinholt D: 480.966.7513