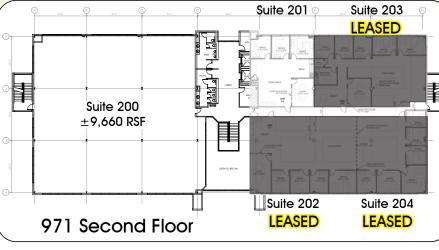

#### **AVAILABILITY**

971 N. Gilbert Rd:

First Floor

Suite 100:  $\pm 9,181$  rsf (divisible to 1,500)

Suites 100 and 101 contiguous to  $\pm 17,722$  rsf

Second Floor

Suite 200:  $\pm 9,660$  rsf (divisible to 1,500)

Suite 201:  $\pm 1.637$  rsf

First and second floors contiguous to

 $\pm 27.381 \text{ rsf}$ 

GILBERT RD AND GUADALUPE RD

TO  $\pm 27,831$  SF AVAILABLE

**Exclusive Advisors:** 

J & J Commercial Properties, Inc. has not verified such information and makes no guarantee, warranty or representation about such information. The prospective buyer or lessee should independently verify all dimensions, specifications, floor plans, and all information Tyson Breinholt D: 480.966.7513