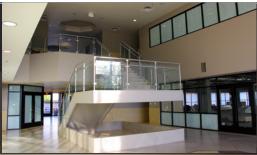

### **GILBERT BUSINESS PARK** PROPERTY DETAILS

Built in 2008, Gilbert Business Park is a  $\pm$ 76,979 square foot Class A fully integrated and fully scalable mixed use office complex located in the prestigious high growth Town of Gilbert. The project fronts Gilbert Road and is comprised of one (1) three-story office building and two (2) one-story retail/ office buildings offering a range of available space from  $\pm 1,500$  square feet to ±27,831 square feet. Gilbert Business Park is parked at a ratio of 4/1,000 SF and building signage can be made available for a larger tenant. With close proximity to the US-60 within the East Valley's Superstition Corridor you will find a favorable environment for building your business at Gilbert Business Park.