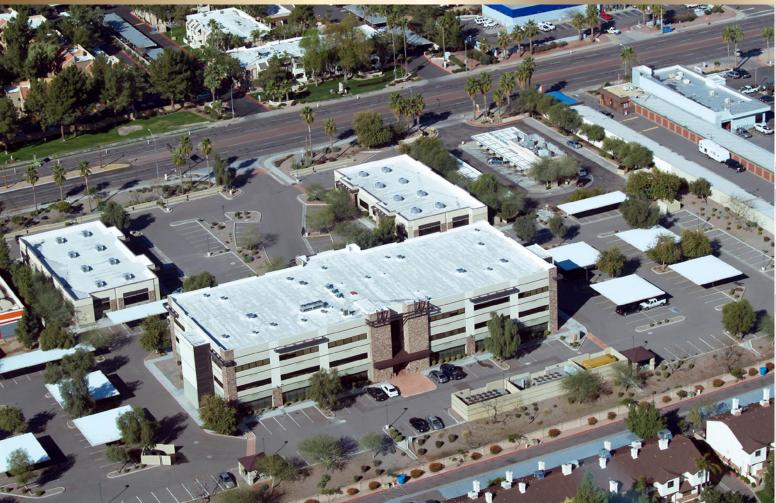

### **GILBERT BUSINESS PARK** PROPERTY DETAILS

Built in 2008, Gilbert Business Park is a  $\pm$ 76,979 square foot Class A fully integrated and fully scalable mixed use office complex located in the prestigious high growth Town of Gilbert. The project fronts Gilbert Road and is comprised of one (1) three-story office building and two (2) one-story retail/ office buildings offering a range of available space from  $\pm 1,500$  square feet to ±27,831 square feet. Gilbert Business Park is parked at a ratio of 4/1,000 SF and building signage can be made available for a larger tenant. With close proximity to the US-60 within the East Valley's Superstition Corridor you will find a favorable environment for building your business at Gilbert Business Park.

60 HOUSTON AVE **GUADALUPE RD ELLIOT RD** 

GILBERT RD AND GUADALUPE RD

UP TO  $\pm 27,831$  SF AVAILABLE