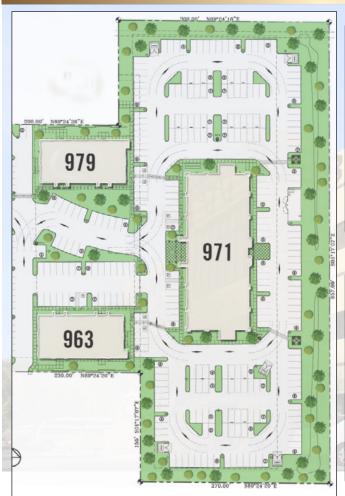

### **GILBERT BUSINESS PARK** PROPERTY DETAILS

Built in 2008, Gilbert Business Park is a  $\pm$ 76,979 square foot Class A fully integrated and fully scalable mixed use office complex located in the prestigious high growth Town of Gilbert. The project fronts Gilbert Road and is comprised of one (1) three-story office building and two (2) one-story retail/ office buildings offering a range of available space from  $\pm 1,500$  square feet to ±27,831 square feet. Gilbert Business Park is parked at a ratio of 4/1,000 SF and building signage can be made available for a larger tenant. With close proximity to the US-60 within the East Valley's Superstition Corridor you will find a favorable environment for building your business at Gilbert Business Park.

#### **AVAILABILITY**

971 N. Gilbert Rd:

First Floor

Suite 100:  $\pm 9,181$  rsf (divisible to 1,500)

Suites 100 and 101 contiguous to  $\pm 17,722$  rsf

Second Floor

Suite 200:  $\pm 9,660$  rsf (divisible to 1,500)

Suite 201:  $\pm 1.637$  rsf

First and second floors contiguous to

 $\pm 27.381 \text{ rsf}$ 

GILBERT RD AND GUADALUPE RD

TO  $\pm 27,831$  SF AVAILABLE

**Exclusive Advisors:** 

J & J Commercial Properties, Inc. has not verified such information and makes no guarantee, warranty or representation about such information. The prospective buyer or lessee should independently verify all dimensions, specifications, floor plans, and all information Tyson Breinholt D: 480.966.7513