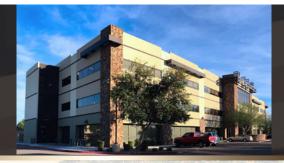

### **GILBERT BUSINESS PARK** PROPERTY DETAILS

Built in 2008, Gilbert Business Park is a  $\pm$ 76,979 square foot Class A fully integrated and fully scalable mixed use office complex located in the prestigious high growth Town of Gilbert. The project fronts Gilbert Road and is comprised of one (1) three-story office building and two (2) one-story retail/ office buildings offering a range of available space from  $\pm 1,500$  square feet to ±27,831 square feet. Gilbert Business Park is parked at a ratio of 4/1,000 SF and building signage can be made available for a larger tenant. With close proximity to the US-60 within the East Valley's Superstition Corridor you will find a favorable environment for building your business at Gilbert Business Park.