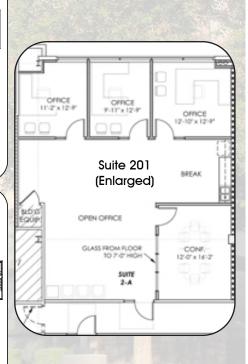

Suite 201:  $\pm 1.637$  rsf

First and second floors contiguous to

 $\pm 27.381 \text{ rsf}$ 

GILBERT RD AND GUADALUPE RD

TO  $\pm 27,831$  SF AVAILABLE

**Exclusive Advisors:** 

J & J Commercial Properties, Inc. has not verified such information and makes no guarantee, warranty or representation about such information. The prospective buyer or lessee should independently verify all dimensions, specifications, floor plans, and all information Tyson Breinholt D: 480.966.7513