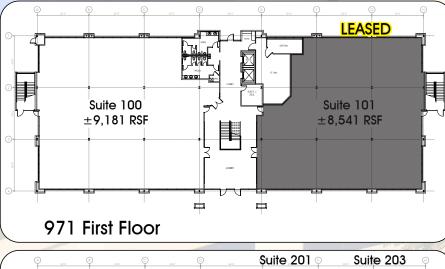

#### **AVAILABILITY**

971 N. Gilbert Rd:

First Floor

Suite 100:  $\pm 9,181$  rsf (divisible to 1,500)

Suites 100 and 101 contiguous to  $\pm 17,722$  rsf

Second Floor

Suite 200:  $\pm 9,660$  rsf (divisible to 1,500)

Suite 201:  $\pm 1.637$  rsf

First and second floors contiguous to

 $\pm 27.381 \text{ rsf}$ 

GILBERT RD AND GUADALUPE RD

TO  $\pm 27,831$  SF AVAILABLE

**Exclusive Advisors:** 

J & J Commercial Properties, Inc. has not verified such information and makes no guarantee, warranty or representation about such information. The prospective buyer or lessee should independently verify all dimensions, specifications, floor plans, and all information Tyson Breinholt D: 480.966.7513