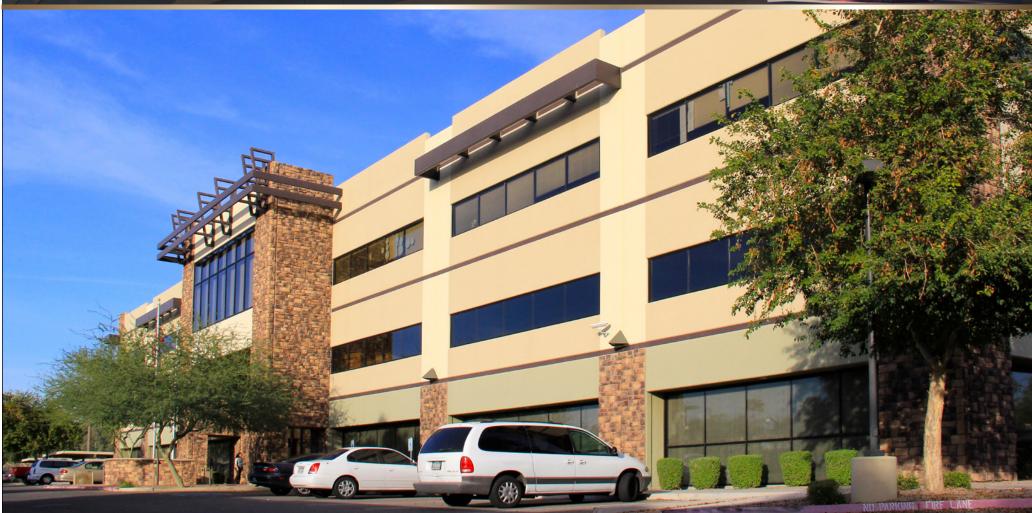

### **GILBERT BUSINESS PARK** PROPERTY DETAILS

Built in 2008, Gilbert Business Park is a  $\pm$ 76,979 square foot Class A fully integrated and fully scalable mixed use office complex located in the prestigious high growth Town of Gilbert. The project fronts Gilbert Road and is comprised of one (1) three-story office building and two (2) one-story retail/ office buildings offering a range of available space from  $\pm 1,500$  square feet to ±27,831 square feet. Gilbert Business Park is parked at a ratio of 4/1,000 SF and building signage can be made available for a larger tenant. With close proximity to the US-60 within the East Valley's Superstition Corridor you will find a favorable environment for building your business at Gilbert Business Park.

#### **AVAILABILITY**

971 N. Gilbert Rd:

First Floor

Suite 100:  $\pm 9,181$  rsf (divisible to 1,500)

Suites 100 and 101 contiguous to  $\pm 17,722$  rsf

Second Floor

Suite 200:  $\pm 9,660$  rsf (divisible to 1,500)

Suite 201:  $\pm 1.637$  rsf

First and second floors contiguous to

 $\pm 27.381 \text{ rsf}$ 

GILBERT RD AND GUADALUPE RD

TO  $\pm 27,831$  SF AVAILABLE

**Exclusive Advisors:** 

J & J Commercial Properties, Inc. has not verified such information and makes no guarantee, warranty or representation about such information. The prospective buyer or lessee should independently verify all dimensions, specifications, floor plans, and all information Tyson Breinholt D: 480.966.7513