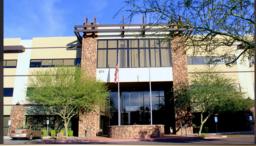

### **GILBERT BUSINESS PARK** PROPERTY DETAILS

Built in 2008, Gilbert Business Park is a  $\pm$ 76,979 square foot Class A fully integrated and fully scalable mixed use office complex located in the prestigious high growth Town of Gilbert. The project fronts Gilbert Road and is comprised of one (1) three-story office building and two (2) one-story retail/ office buildings offering a range of available space from  $\pm 1,500$  square feet to ±27,831 square feet. Gilbert Business Park is parked at a ratio of 4/1,000 SF and building signage can be made available for a larger tenant. With close proximity to the US-60 within the East Valley's Superstition Corridor you will find a favorable environment for building your business at Gilbert Business Park.